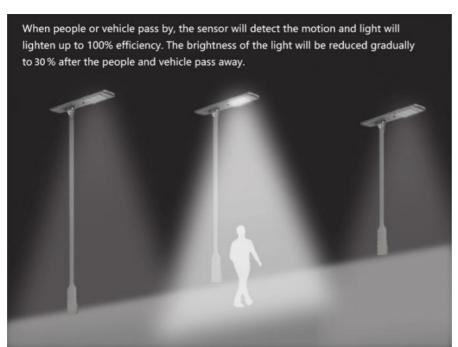

#### Outdoor waterproof 80W all in one solar street light inbuilt lithium battery sensor switch

Product advantages:

Three working mode of integrated LED solar street light for you to choose: PIR sensor: (the lamp can be lighted automatically by sensing sky brightness)

30% light intensity when nobody around, 100% light intensity when people coming, PIR sensor normally used in 6-40W.

Timing mode: 2 hour: 100% power Later 4 hours: 60% power Last 6 hours: 30% power PIR sensor + timing mode