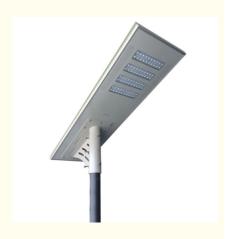

# 80W All In One Integrated Solar Street Light Waterproof

#### Outdoor waterproof 80W all in one solar street light inbuilt lithium battery sensor switch

Product advantages:

Three working mode of integrated LED solar street light for you to choose: PIR sensor: (the lamp can be lighted automatically by sensing sky brightness)

Supporting LED power from 12-160W

Specifications:

Solar panel: 18V, 110W (over 17% efficiency)

LED brand: 80W 3030 Color temperature: 5500K LM: 8800-9400Lm

Working time: 3-5 rainy days Working temperature: -20 to +60

Waterproof: IP65

Mounting height: 7-8meters

| Light source              | 60W                                | 80W                              | 100W                             |
|---------------------------|------------------------------------|----------------------------------|----------------------------------|
| Solar panel               | Monocrystalline Solar<br>panel 80W | Monocrystalline Solar panel 100W | Monocrystalline Solar panel 110W |
| Battery                   | 12V 42Ah lithium battery           | 12V 48Ah lithium battery         | 12 V 54Ah lithium battery        |
| Charging time             | 6Hours                             | 6Hours                           | 6Hours                           |
| Working time              | Full power: 12Hours                | Full power: 12Hours              | Full power: 12Hours              |
|                           | Saving mode:>20hours               | Saving mode:>20hours             | Saving mode:>20hours             |
| Dimension787*359*<br>60mm | 1136*420*45mm                      | 1200*460*45mm                    |                                  |
| Net weight                | 16kgs                              | 18kgs                            | 20kgs                            |
| Mounting height           | 6-7m                               | 7-8m                             | 8-9m                             |
| Color Temperature         | -40~+60                            | -40~+60                          | -40~+60                          |
| Beam angle                | 120°                               | 120°                             | 120°                             |
| Certificate               | CE ROHS                            | CE ROHS                          | CE ROHS                          |
| Warranty                  | 3 Years                            | 3 Years                          | 3 Years                          |