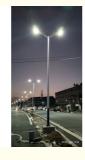

# 80W All In One Integrated Solar Street Light Waterproof

#### Outdoor waterproof 80W all in one solar street light inbuilt lithium battery sensor switch

Product advantages:

Three working mode of integrated LED solar street light for you to choose: PIR sensor: (the lamp can be lighted automatically by sensing sky brightness)