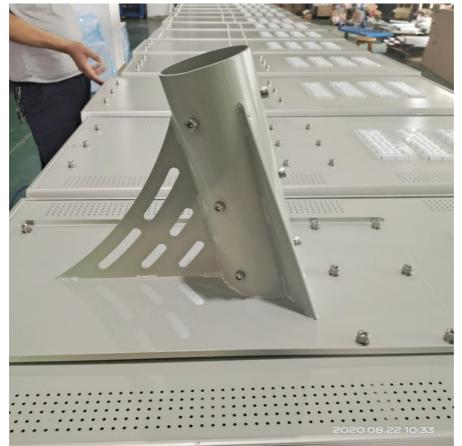

Supporting LED power from 12-160W

Specifications:

Solar panel: 18V, 110W (over 17% efficiency)

LED brand: 80W 3030 Color temperature: 5500K LM: 8800-9400Lm

Working time: 3-5 rainy days Working temperature: -20 to +60

Waterproof: IP65

Mounting height: 7-8meters

| Light source              | 60W                                | 80W                              | 100W                             |
|---------------------------|------------------------------------|----------------------------------|----------------------------------|
| Solar panel               | Monocrystalline Solar<br>panel 80W | Monocrystalline Solar panel 100W | Monocrystalline Solar panel 110W |
| Battery                   | 12V 42Ah lithium battery           | 12V 48Ah lithium battery         | 12 V 54Ah lithium battery        |
| Charging time             | 6Hours                             | 6Hours                           | 6Hours                           |
| Working time              | Full power: 12Hours                | Full power: 12Hours              | Full power: 12Hours              |
|                           | Saving mode:>20hours               | Saving mode:>20hours             | Saving mode:>20hours             |
| Dimension787*359*<br>60mm | 1136*420*45mm                      | 1200*460*45mm                    |                                  |
| Net weight                | 16kgs                              | 18kgs                            | 20kgs                            |
| Mounting height           | 6-7m                               | 7-8m                             | 8-9m                             |
| Color Temperature         | -40~+60                            | -40~+60                          | -40~+60                          |
| Beam angle                | 120°                               | 120°                             | 120°                             |
| Certificate               | CE ROHS                            | CE ROHS                          | CE ROHS                          |
| Warranty                  | 3 Years                            | 3 Years                          | 3 Years                          |