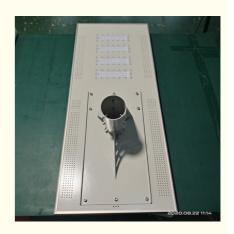

Supporting LED power from 12-160W

Specifications:

Solar panel: 18V, 110W (over 17% efficiency)

LED brand: 80W 3030 Color temperature: 5500K LM: 8800-9400Lm

Working time: 3-5 rainy days Working temperature: -20 to +60

Waterproof: IP65

Mounting height: 7-8meters

| Light source              | 60W                                | 80W                              | 100W                             |
|---------------------------|------------------------------------|----------------------------------|----------------------------------|
| Solar panel               | Monocrystalline Solar<br>panel 80W | Monocrystalline Solar panel 100W | Monocrystalline Solar panel 110W |
| Battery                   | 12V 42Ah lithium battery           | 12V 48Ah lithium battery         | 12 V 54Ah lithium battery        |
| Charging time             | 6Hours                             | 6Hours                           | 6Hours                           |
| Working time              | Full power: 12Hours                | Full power: 12Hours              | Full power: 12Hours              |
|                           | Saving mode:>20hours               | Saving mode:>20hours             | Saving mode:>20hours             |
| Dimension787*359*<br>60mm | 1136*420*45mm                      | 1200*460*45mm                    |                                  |
| Net weight                | 16kgs                              | 18kgs                            | 20kgs                            |
| Mounting height           | 6-7m                               | 7-8m                             | 8-9m                             |
| Color Temperature         | -40~+60                            | -40~+60                          | -40~+60                          |
| Beam angle                | 120°                               | 120°                             | 120°                             |
| Certificate               | CE ROHS                            | CE ROHS                          | CE ROHS                          |
| Warranty                  | 3 Years                            | 3 Years                          | 3 Years                          |