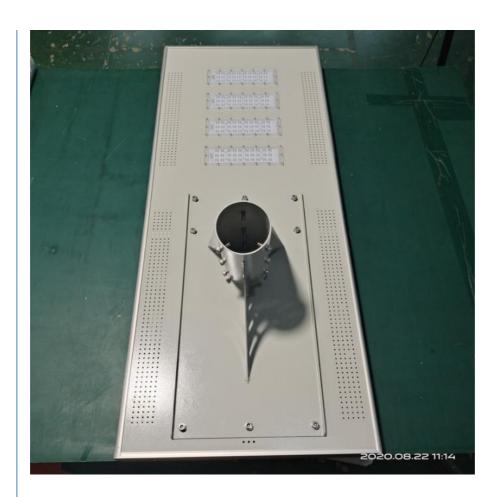

#### Outdoor waterproof 80W all in one solar street light inbuilt lithium battery sensor switch

Product advantages:

Three working mode of integrated LED solar street light for you to choose: PIR sensor: (the lamp can be lighted automatically by sensing sky brightness)

Supporting LED power from 12-160W

Specifications:

Solar panel: 18V, 110W (over 17% efficiency)

LED brand: 80W 3030 Color temperature: 5500K LM: 8800-9400Lm

Working time: 3-5 rainy days Working temperature: -20 to +60

Waterproof: IP65

Mounting height: 7-8meters

| Light source              | 60W                                | 80W                              | 100W                             |
|---------------------------|------------------------------------|----------------------------------|----------------------------------|
| Solar panel               | Monocrystalline Solar<br>panel 80W | Monocrystalline Solar panel 100W | Monocrystalline Solar panel 110W |
| Battery                   | 12V 42Ah lithium battery           | 12V 48Ah lithium battery         | 12 V 54Ah lithium battery        |
| Charging time             | 6Hours                             | 6Hours                           | 6Hours                           |
| Working time              | Full power: 12Hours                | Full power: 12Hours              | Full power: 12Hours              |
|                           | Saving mode:>20hours               | Saving mode:>20hours             | Saving mode:>20hours             |
| Dimension787*359*<br>60mm | 1136*420*45mm                      | 1200*460*45mm                    |                                  |
| Net weight                | 16kgs                              | 18kgs                            | 20kgs                            |
| Mounting height           | 6-7m                               | 7-8m                             | 8-9m                             |
| Color Temperature         | -40~+60                            | -40~+60                          | -40~+60                          |
| Beam angle                | 120°                               | 120°                             | 120°                             |
| Certificate               | CE ROHS                            | CE ROHS                          | CE ROHS                          |
| Warranty                  | 3 Years                            | 3 Years                          | 3 Years                          |