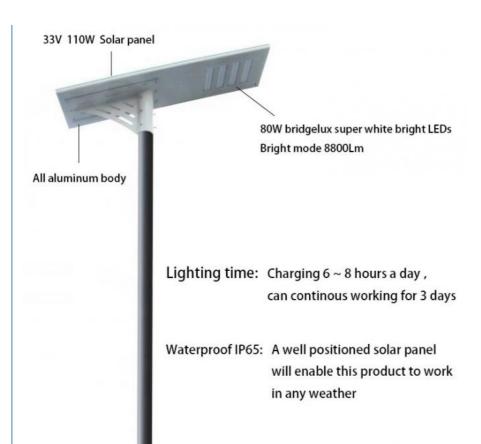

# **Product Specification**

DC12V • Input Voltage(v):

• Item Type: Solar Street Lights • Application: Highway, Road, Park

-20 - 60 • Working Temperature():

· Led Light Source: Bridgelux From USA • Solar Panel: Mono Solar Panel Li-ion Lithium . Battery: • Warranty: 3 Years

This type of solar light is one of the most convenient and versatile solar outdoor lighting products on the market. The IP65 waterproof aluminum alloy material and the integrates solar panel, the replaceable lithium batteries, and the dusk-to-dawn timing controller all into one unit. Installation is as simple as bolting the light on the wall or mounting on the light pole...There is wireless to connect whatsoever! Normally, It takes approximately 9-10 hours of direct sunlight to fully charge, with the panel facing south. And the The solar system converts the suns energy into electricity and stores it to provide up to ten hours of light plus three days worth of backup energy. The professional quality and reliability of this outstanding light makes it suitable for numerous outdoor uses around your home, farm, ranch, swimming pool, deck, building or business location.