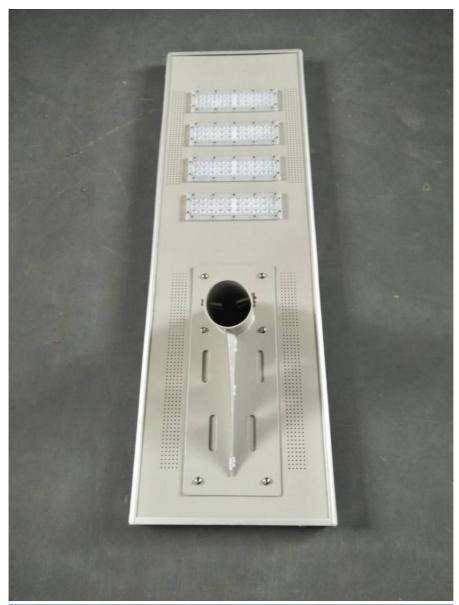

| 7-8m                                           | 7-8m                                        |
| Color<br>Temperature | -20~+60                                     | -20~+60                                        | -20~+60                                     |
| Beam angle           | 120°                                        | 120°                                           | 120°                                        |
| Certificate          | CE ROHS                                     | CE ROHS                                        | CE ROHS                                     |
| Warranty             | 3 Years                                     | 3 Years                                        | 3 Years                                     |















+86 2981028690



summer@sxyhzm.com



solarledstreet-light.com