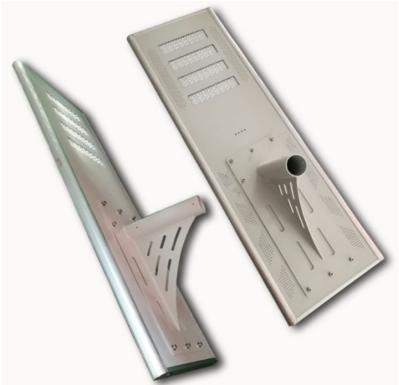

### **Product Description**

High efficiency 160Lm/w die casting aluminum 80W solar led street light for high way

#### Feature

- 1. LED light, solar panel, lithium battery and controller, all in one compact design.
- 2. No wiring, 100% solar powered , easy to install and ship.
- 3. Built-in infrared sensor, can adjust the light output automatically.
- 4. Rust-proof, dustproof and waterproof IP65.