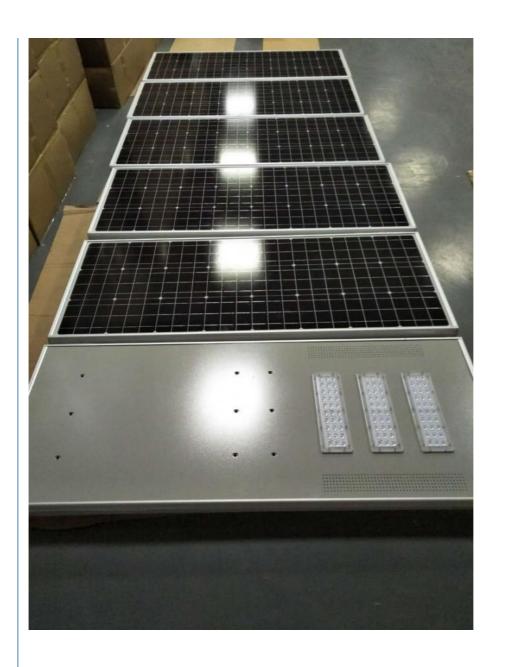

| 7-8m                                           | 7-8m                                        |
| Color<br>Temperature | -20~+60                                     | -20~+60                                        | -20~+60                                     |
| Beam angle           | 120°                                        | 120°                                           | 120°                                        |
| Certificate          | CE ROHS                                     | CE ROHS                                        | CE ROHS                                     |
| Warranty             | 3 Years                                     | 3 Years                                        | 3 Years                                     |















+86 2981028690



summer@sxyhzm.com



solarledstreet-light.com