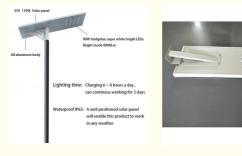

# **Product Specification**

DC12V • Input Voltage(v):

• Item Type: Solar Street Lights • Application: Highway, Road, Park

-20 - 60 • Working Temperature():

· Led Light Source: Bridgelux From USA • Solar Panel: Mono Solar Panel Li-ion Lithium . Battery: • Warranty: 3 Years

This type of solar light is one of the most convenient and versatile solar outdoor lighting products on the market. The IP65 waterproof aluminum alloy material and the integrates solar panel, the replaceable lithium batteries, and the dusk-to-dawn timing controller all into one unit. Installation is as simple as bolting the light on the wall or mounting on the light pole...There is wireless to connect whatsoever! Normally, It takes approximately 9-10 hours of direct sunlight to fully charge, with the panel facing south. And the The solar system converts the suns energy into electricity and stores it to provide up to ten hours of light plus three days worth of backup energy. The professional quality and reliability of this outstanding light makes it suitable for numerous outdoor uses around your home, farm, ranch, swimming pool, deck, building or business location.

| Light source         | 80W                                         | 90W                                            | 100W                                        |
|----------------------|---------------------------------------------|------------------------------------------------|---------------------------------------------|
| Solar panel          | DC18V 18W                                   | DC18V                                          | DC18V 40W                                   |
| Battery              | 12.8V 30Ah lithium                          | 12.8V 33Ah lithium                             | 12.8V 39Ah lithium                          |
| ,                    | battery                                     | battery                                        | battery                                     |
| Charging time        | 6Hours                                      | 6Hours                                         | 6Hours                                      |
| Working time         | Full power: 12Hours<br>Saving mode:>20hours | Full power: 12Hours<br>Saving<br>mode:>20hours | Full power: 12Hours<br>Saving mode:>20hours |
| Dimension            | 1080*390*42mm                               | 1080*390*42mm                                  | 1080*450*42mm                               |
| Net weight           | 5kgs                                        | 8kgs                                           | 12kgs                                       |
| Mounting height      | 6-7m                                        | 7-8m                                           | 7-8m                                        |
| Color<br>Temperature | -20~+60                                     | -20~+60                                        | -20~+60                                     |
| Beam angle           | 120°                                        | 120°                                           | 120°                                        |
| Certificate          | CE ROHS                                     | CE ROHS                                        | CE ROHS                                     |
| Warranty             | 3 Years                                     | 3 Years                                        | 3 Years                                     |