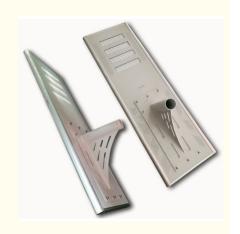

#### Feature

- 1. LED light, solar panel, lithium battery and controller, all in one compact design.
- 2. No wiring, 100% solar powered , easy to install and ship.
- 3. Built-in infrared sensor, can adjust the light output automatically.
- 4. Rust-proof, dustproof and waterproof IP65.

This type of solar light is one of the most convenient and versatile solar outdoor lighting products on the market. The IP65 waterproof aluminum alloy material and the integrates solar panel, the replaceable lithium batteries, and the dusk-to-dawn timing controller all into one unit. Installation is as simple as bolting the light on the wall or mounting on the light pole...There is wireless to connect whatsoever! Normally, It takes approximately 9-10 hours of direct sunlight to fully charge, with the panel facing south. And the The solar system converts the suns energy into electricity and stores it to provide up to ten hours of light plus three days worth of backup energy. The professional quality and reliability of this outstanding light makes it suitable for numerous outdoor uses around your home, farm, ranch, swimming pool, deck, building or business location.