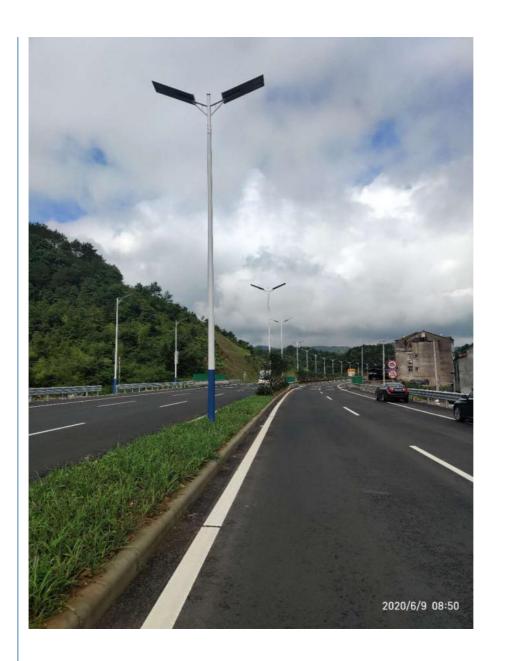

### **Product Description**

High efficiency 160Lm/w die casting aluminum 80W solar led street light for high way

This type of solar light is one of the most convenient and versatile solar outdoor lighting products on the market. The IP65 waterproof aluminum alloy material and the integrates solar panel, the replaceable lithium batteries, and the dusk-to-dawn timing controller all into one unit. Installation is as simple as bolting the light on the wall or mounting on the light pole...There is wireless to connect whatsoever! Normally, It takes approximately 9-10 hours of direct sunlight to fully charge, with the panel facing south. And the The solar system converts the suns energy into electricity and stores it to provide up to ten hours of light plus three days worth of backup energy. The professional quality and reliability of this outstanding light makes it suitable for numerous outdoor uses around your home, farm, ranch, swimming pool, deck, building or business location.