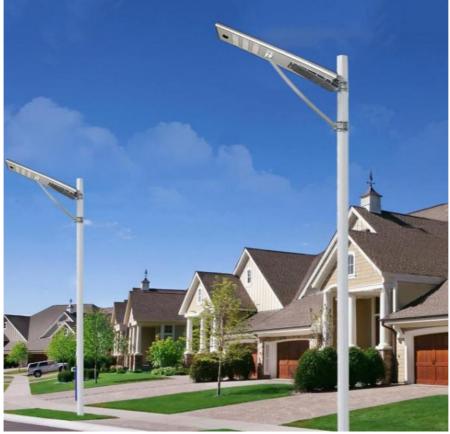

### **Product Description**

High efficiency 160Lm/w die casting aluminum 80W solar led street light for high way

This type of solar light is one of the most convenient and versatile solar outdoor lighting products on the market. The IP65 waterproof aluminum alloy material and the integrates solar panel, the replaceable lithium batteries, and the dusk-to-dawn timing controller all into one unit. Installation is as simple as bolting the light on the wall or mounting on the light pole...There is wireless to connect whatsoever! Normally, It takes approximately 9-10 hours of direct sunlight to fully charge, with the panel facing south. And the The solar system converts the suns energy into electricity and stores it to provide up to ten hours of light plus three days worth of backup energy. The professional quality and reliability of this outstanding light makes it suitable for numerous outdoor uses around your home, farm, ranch, swimming pool, deck, building or business location.