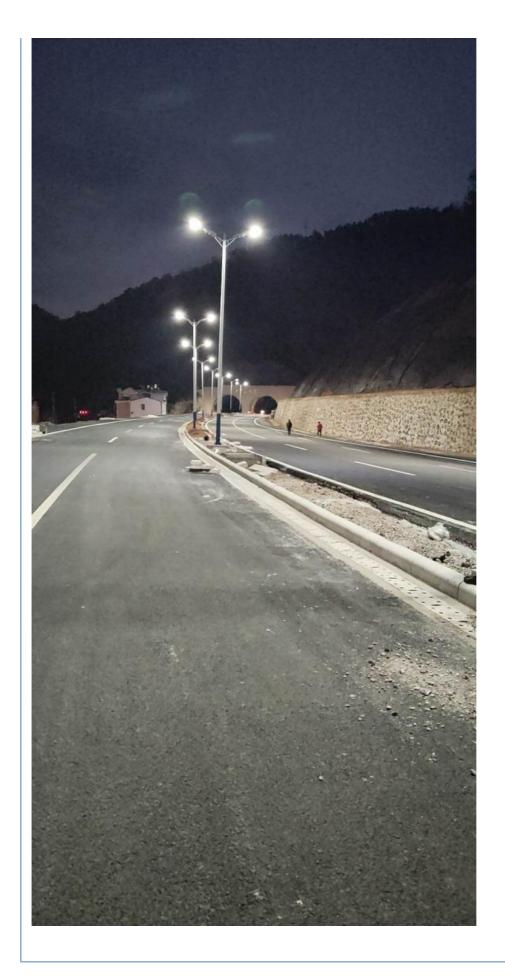

### **Product Description**

High efficiency 160Lm/w die casting aluminum 80W solar led street light for high way

This type of solar light is one of the most convenient and versatile solar outdoor lighting products on the market. The IP65 waterproof aluminum alloy material and the integrates solar panel, the replaceable lithium batteries, and the dusk-to-dawn timing controller all into one unit. Installation is as simple as bolting the light on the wall or mounting on the light pole...There is wireless to connect whatsoever! Normally, It takes approximately 9-10 hours of direct sunlight to fully charge, with the panel facing south. And the The solar system converts the suns energy into electricity and stores it to provide up to ten hours of light plus three days worth of backup energy. The professional quality and reliability of this outstanding light makes it suitable for numerous outdoor uses around your home, farm, ranch, swimming pool, deck, building or business location.