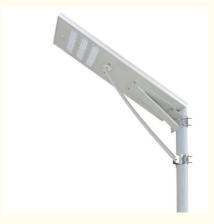

### **Product Description**

High efficiency 160Lm/w die casting aluminum 80W solar led street light for high way

This type of solar light is one of the most convenient and versatile solar outdoor lighting products on the market. The IP65 waterproof aluminum alloy material and the integrates solar panel, the replaceable lithium batteries, and the dusk-to-dawn timing controller all into one unit. Installation is as simple as bolting the light on the wall or mounting on the light pole...There is wireless to connect whatsoever! Normally, It takes approximately 9-10 hours of direct sunlight to fully charge, with the panel facing south. And the The solar system converts the suns energy into electricity and stores it to provide up to ten hours of light plus three days worth of backup energy. The professional quality and reliability of this outstanding light makes it suitable for numerous outdoor uses around your home, farm, ranch, swimming pool, deck, building or business location.