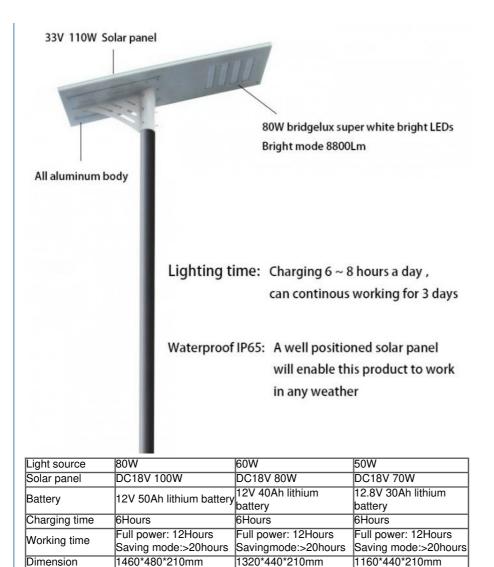

## Product Specification

- Input Voltage(v):
- Item Type:
- Application:
- Working Temperature(°C):
- Led Light Source:
- Solar Panel:
- Battery:
- Warranty:
- Highlight:

| Solar Street Lights     |
|-------------------------|
| Highway, Road, Park     |
| -20°C~+60°C             |
| Bridgelux From USA      |
| Mono Solar Panel        |
| Li-ion Lithium          |
| 3 Years                 |
| 60w Solar LED Street Li |
|                         |

DC12V

60w Solar LED Street Light, IP65 Solar LED Street Light, DC18V Solar LED Street Light

This type of solar light is one of the most convenient and versatile solar outdoor lighting products on the market. The IP65 waterproof aluminum alloy material and the integrates solar panel, the replaceable lithium batteries, and the dusk-to-dawn timing controller all into one unit. Installation is as simple as bolting the light on the wall or mounting on the light pole...There is wireless to connect whatsoever! Normally, It takes approximately 9-10 hours of direct sunlight to fully charge, with the panel facing south. And the The solar system converts the suns energy into electricity and stores it to provide up to ten hours of light plus three days worth of backup energy. The professional quality and reliability of this outstanding light makes it suitable for numerous outdoor uses around your home, farm, ranch, swimming pool, deck, building or business location.