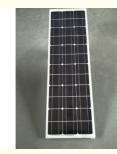

## Product Specification

- Input Voltage(v):
- Item Type:
- Application:
- Working Temperature(°C):
- Led Light Source:
- Solar Panel:
- Battery:
- Warranty:
- Highlight:

| Solar Street Lights     |
|-------------------------|
| Highway, Road, Park     |
| -20°C~+60°C             |
| Bridgelux From USA      |
| Mono Solar Panel        |
| Li-ion Lithium          |
| 3 Years                 |
| 60w Solar LED Street Li |
|                         |

This type of solar light is one of the most convenient and versatile solar outdoor lighting products on the market. The IP65 waterproof aluminum alloy material and the integrates solar panel, the replaceable lithium batteries, and the dusk-to-dawn timing controller all into one unit. Installation is as simple as bolting the light on the wall or mounting on the light pole...There is wireless to connect whatsoever! Normally, It takes approximately 9-10 hours of direct sunlight to fully charge, with the panel facing south. And the The solar system converts the suns energy into electricity and stores it to provide up to ten hours of light plus three days worth of backup energy. The professional quality and reliability of this outstanding light makes it suitable for numerous outdoor uses around your home, farm, ranch, swimming pool, deck, building or business location.