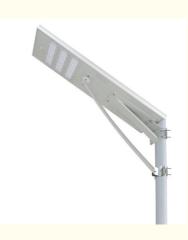

#### High efficiency 160Lm/w die casting aluminum 60W solar led street light for garden

#### Feature:

- 1. LED light, solar panel, lithium battery and controller, all in one compact design.
- 2. No wiring,100% solar powered ,easy to install and ship.
- 3. Built-in infrared sensor, can adjust the light output automatically.
- 4. Rust-proof, dustproof and waterproof IP65.

This type of solar light is one of the most convenient and versatile solar outdoor lighting products on the market. The IP65 waterproof aluminum alloy material and the integrates solar panel, the replaceable lithium batteries, and the dusk-to-dawn timing controller all into one unit. Installation is as simple as bolting the light on the wall or mounting on the light pole...There is wireless to connect whatsoever! Normally, It takes approximately 9-10 hours of direct sunlight to fully charge, with the panel facing south. And the The solar system converts the suns energy into electricity and stores it to provide up to ten hours of light plus three days worth of backup energy. The professional quality and reliability of this outstanding light makes it suitable for numerous outdoor uses around your home, farm, ranch, swimming pool, deck, building or business location.