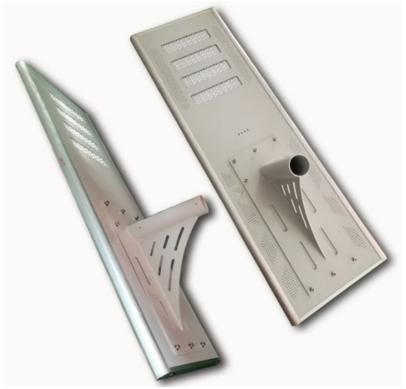

#### High efficiency 160Lm/w die casting aluminum 60W solar led street light for garden

#### Feature:

- 1. LED light, solar panel, lithium battery and controller, all in one compact design.
- 2. No wiring,100% solar powered ,easy to install and ship.
- 3. Built-in infrared sensor, can adjust the light output automatically.
- 4. Rust-proof, dustproof and waterproof IP65.