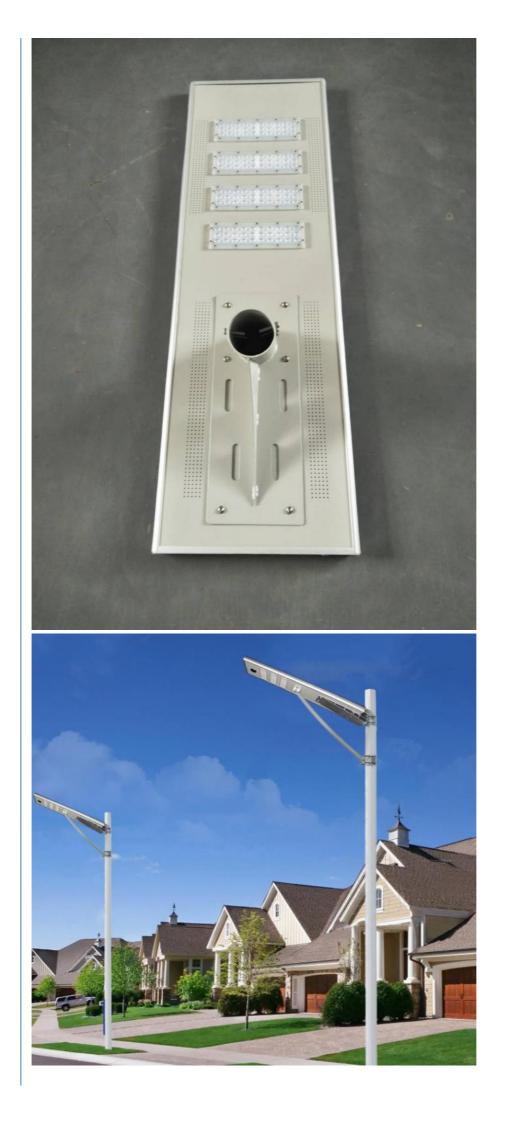

This type of solar light is one of the most convenient and versatile solar outdoor lighting products on the market. The IP65 waterproof aluminum alloy material and the integrates solar panel, the replaceable lithium batteries, and the dusk-to-dawn timing controller all into one unit. Installation is as simple as bolting the light on the wall or mounting on the light pole...There is wireless to connect whatsoever! Normally, It takes approximately 9-10 hours of direct sunlight to fully charge, with the panel facing south. And the The solar system converts the suns energy into electricity and stores it to provide up to ten hours of light plus three days worth of backup energy. The professional quality and reliability of this outstanding light makes it suitable for numerous outdoor uses around your home, farm, ranch, swimming pool, deck, building or business location.