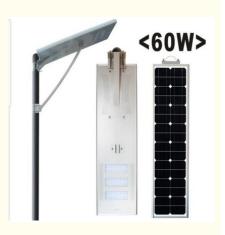

# IP65 60w All In One Solar LED Street Light For Garden

## Product Specification

- Input Voltage(v):
- Item Type:
- Application:
- Working Temperature(°C):
- Led Light Source:
- Solar Panel:
- Battery:
- Warranty:
- Highlight:

| Solar Street Lights     |
|-------------------------|
| Highway, Road, Park     |
| -20°C~+60°C             |
| Bridgelux From USA      |
| Mono Solar Panel        |
| Li-ion Lithium          |
| 3 Years                 |
| 60w Solar LED Street Li |
|                         |

DC12V

60w Solar LED Street Light, IP65 Solar LED Street Light, DC18V Solar LED Street Light

#### Feature:

- 1. LED light, solar panel, lithium battery and controller, all in one compact design.
- 2. No wiring,100% solar powered ,easy to install and ship.
- 3. Built-in infrared sensor, can adjust the light output automatically.
- 4. Rust-proof, dustproof and waterproof IP65.