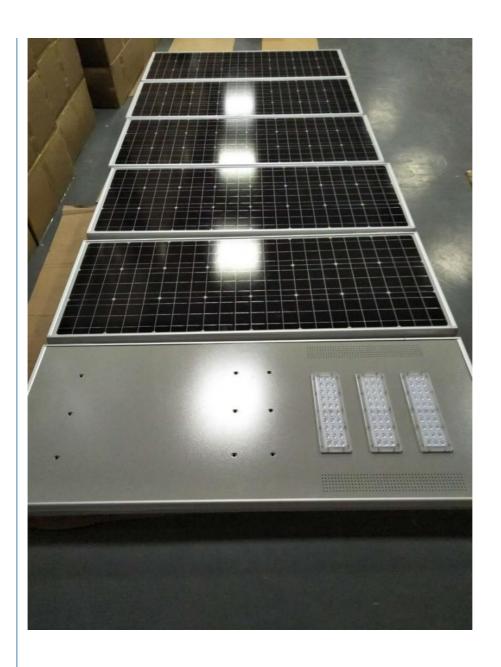

#### Feature

- 1. LED light, solar panel, lithium battery and controller, all in one compact design.
- 2. No wiring, 100% solar powered , easy to install and ship.
- 3. Built-in infrared sensor, can adjust the light output automatically.
- 4. Rust-proof, dustproof and waterproof IP65.

This type of solar light is one of the most convenient and versatile solar outdoor lighting products on the market. The IP65 waterproof aluminum alloy material and the integrates solar panel, the replaceable lithium batteries, and the dusk-to-dawn timing controller all into one unit. Installation is as simple as bolting the light on the wall or mounting on the light pole...There is wireless to connect whatsoever! Normally, It takes approximately 9-10 hours of direct sunlight to fully charge, with the panel facing south. And the The solar system converts the suns energy into electricity and stores it to provide up to ten hours of light plus three days worth of backup energy. The professional quality and reliability of this outstanding light makes it suitable for numerous outdoor uses around your home, farm, ranch, swimming pool, deck, building or business location.