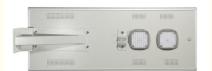

### 50w Solar Led Outdoor Lamp Waterproof All In One Integrated Solar Street Light

#### Feature

- 1. LED light, solar panel, lithium battery and controller, all in one compact design.
- 2. No wiring, 100% solar powered , easy to install and ship.
- 3. Built-in infrared sensor, can adjust the light output automatically.
- 4. Rust-proof, dustproof and waterproof IP65.

This type of solar light is one of the most convenient and versatile solar outdoor lighting products on the market. The IP65 waterproof aluminum alloy material and the integrates solar panel, the replaceable lithium batteries, and the dusk-to-dawn timing controller all into one unit. Installation is as simple as bolting the light on the wall or mounting on the light pole...There is wireless to connect whatsoever! Normally, It takes approximately 9-10 hours of direct sunlight to fully charge, with the panel facing south. And the The solar system converts the suns energy into electricity and stores it to provide up to ten hours of light plus three days worth of backup energy. The professional quality and reliability of this outstanding light makes it suitable for numerous outdoor uses around your home, farm, ranch, swimming pool, deck, building or business location.