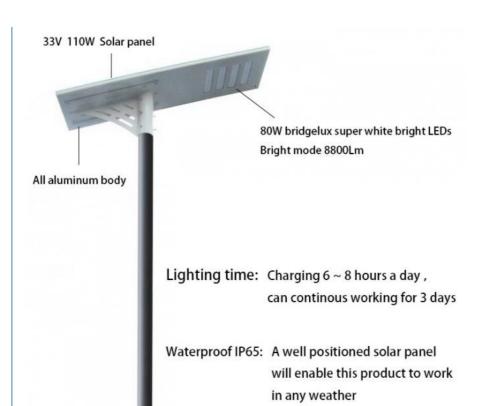

### 50w Solar Led Outdoor Lamp Waterproof All In One Integrated Solar Street Light

#### Feature

- 1. LED light, solar panel, lithium battery and controller, all in one compact design.
- 2. No wiring, 100% solar powered , easy to install and ship.
- 3. Built-in infrared sensor, can adjust the light output automatically.
- 4. Rust-proof, dustproof and waterproof IP65.

This type of solar light is one of the most convenient and versatile solar outdoor lighting products on the market. The IP65 waterproof aluminum alloy material and the integrates solar panel, the replaceable lithium batteries, and the dusk-to-dawn timing controller all into one unit. Installation is as simple as bolting the light on the wall or mounting on the light pole...There is wireless to connect whatsoever! Normally, It takes approximately 9-10 hours of direct sunlight to fully charge, with the panel facing south. And the The solar system converts the suns energy into electricity and stores it to provide up to ten hours of light plus three days worth of backup energy. The professional quality and reliability of this outstanding light makes it suitable for numerous outdoor uses around your home, farm, ranch, swimming pool, deck, building or business location.