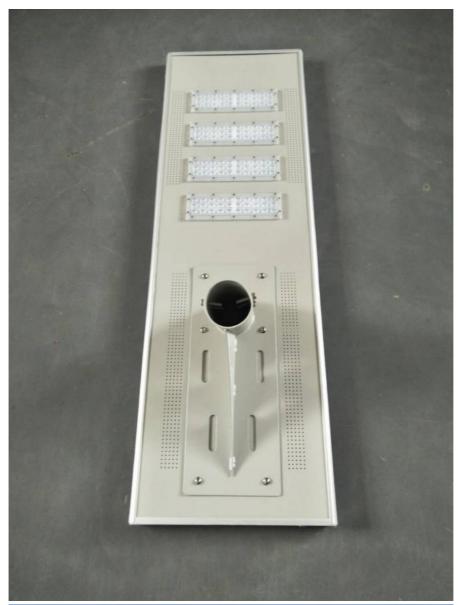

#### Feature

- 1. LED light, solar panel, lithium battery and controller, all in one compact design.
- 2. No wiring, 100% solar powered , easy to install and ship.
- 3. Built-in infrared sensor, can adjust the light output automatically.
- 4. Rust-proof, dustproof and waterproof IP65.

This type of solar light is one of the most convenient and versatile solar outdoor lighting products on the market. The IP65 waterproof aluminum alloy material and the integrates solar panel, the replaceable lithium batteries, and the dusk-to-dawn timing controller all into one unit. Installation is as simple as bolting the light on the wall or mounting on the light pole...There is wireless to connect whatsoever! Normally, It takes approximately 9-10 hours of direct sunlight to fully charge, with the panel facing south. And the The solar system converts the suns energy into electricity and stores it to provide up to ten hours of light plus three days worth of backup energy. The professional quality and reliability of this outstanding light makes it suitable for numerous outdoor uses around your home, farm, ranch, swimming pool, deck, building or business location.