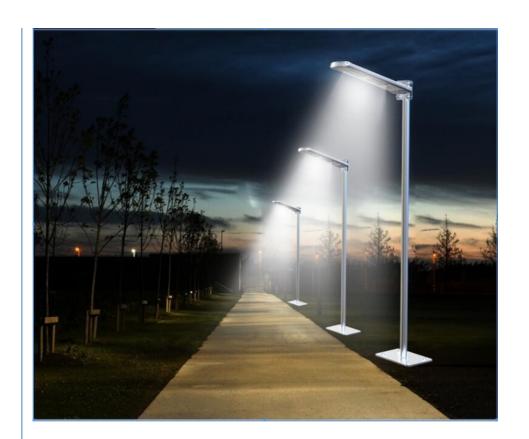

### 50w Solar Led Outdoor Lamp Waterproof All In One Integrated Solar Street Light

This type of solar light is one of the most convenient and versatile solar outdoor lighting products on the market. The IP65 waterproof aluminum alloy material and the integrates solar panel, the replaceable lithium batteries, and the dusk-to-dawn timing controller all into one unit. Installation is as simple as bolting the light on the wall or mounting on the light pole...There is wireless to connect whatsoever! Normally, It takes approximately 9-10 hours of direct sunlight to fully charge, with the panel facing south. And the The solar system converts the suns energy into electricity and stores it to provide up to ten hours of light plus three days worth of backup energy. The professional quality and reliability of this outstanding light makes it suitable for numerous outdoor uses around your home, farm, ranch, swimming pool, deck, building or business location.