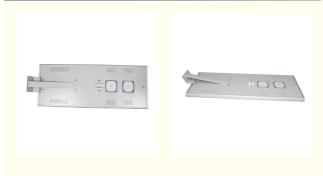

### 50w Solar Led Outdoor Lamp Waterproof All In One Integrated Solar Street Light

#### Feature

- 1. LED light, solar panel, lithium battery and controller, all in one compact design.
- 2. No wiring, 100% solar powered , easy to install and ship.
- 3. Built-in infrared sensor, can adjust the light output automatically.
- 4. Rust-proof, dustproof and waterproof IP65.

This type of solar light is one of the most convenient and versatile solar outdoor lighting products on the market. The IP65 waterproof aluminum alloy material and the integrates solar panel, the replaceable lithium batteries, and the dusk-to-dawn timing controller all into one unit. Installation is as simple as bolting the light on the wall or mounting on the light pole...There is wireless to connect whatsoever! Normally, It takes approximately 9-10 hours of direct sunlight to fully charge, with the panel facing south. And the The solar system converts the suns energy into electricity and stores it to provide up to ten hours of light plus three days worth of backup energy. The professional quality and reliability of this outstanding light makes it suitable for numerous outdoor uses around your home, farm, ranch, swimming pool, deck, building or business location.