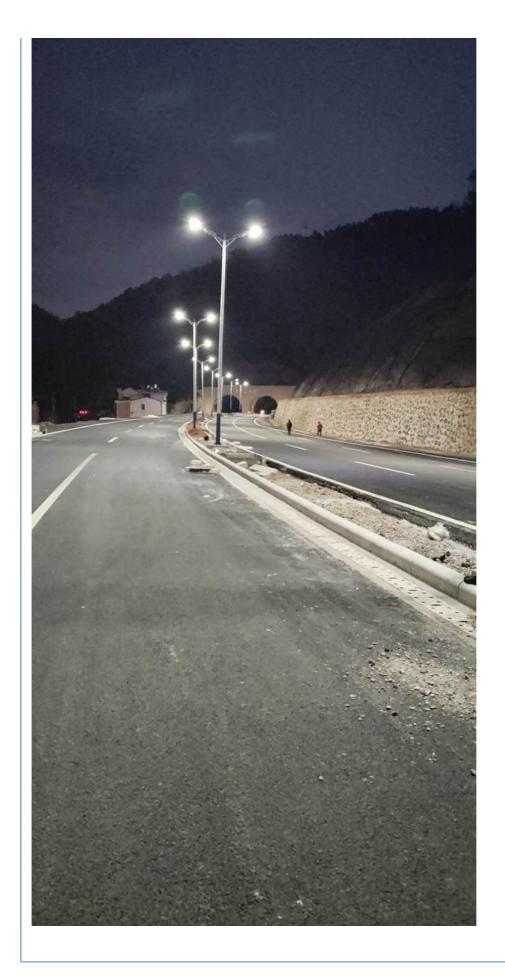

# **Product Specification**

Input Voltage(v): DC12V

Item Type: Solar Street LightsApplication: Highway, Road, Park

• Working Temperature(°C): -20°C~+60°C

Led Light Source: Bridgelux From USA
Solar Panel: Mono Solar Panel
Battery: Li-ion Lithium
Warranty: 3 Years

This type of solar light is one of the most convenient and versatile solar outdoor lighting products on the market. The IP65 waterproof aluminum alloy material and the integrates solar panel, the replaceable lithium batteries, and the dusk-to-dawn timing controller all into one unit. Installation is as simple as bolting the light on the wall or mounting on the light pole...There is wireless to connect whatsoever! Normally, It takes approximately 9-10 hours of direct sunlight to fully charge, with the panel facing south. And the The solar system converts the suns energy into electricity and stores it to provide up to ten hours of light plus three days worth of backup energy. The professional quality and reliability of this outstanding light makes it suitable for numerous outdoor uses around your home, farm, ranch, swimming pool, deck, building or business location.