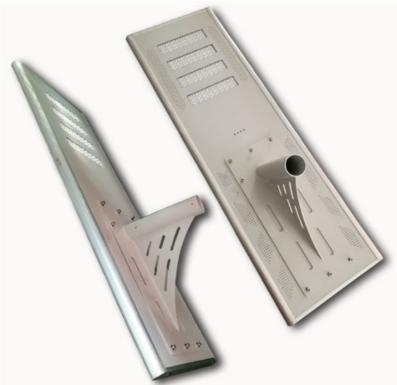

### 50w Solar Led Outdoor Lamp Waterproof All In One Integrated Solar Street Light

#### Feature

- 1. LED light, solar panel, lithium battery and controller, all in one compact design.
- 2. No wiring, 100% solar powered , easy to install and ship.
- 3. Built-in infrared sensor, can adjust the light output automatically.
- 4. Rust-proof, dustproof and waterproof IP65.

This type of solar light is one of the most convenient and versatile solar outdoor lighting products on the market. The IP65 waterproof aluminum alloy material and the integrates solar panel, the replaceable lithium batteries, and the dusk-to-dawn timing controller all into one unit. Installation is as simple as bolting the light on the wall or mounting on the light pole...There is wireless to connect whatsoever! Normally, It takes approximately 9-10 hours of direct sunlight to fully charge, with the panel facing south. And the The solar system converts the suns energy into electricity and stores it to provide up to ten hours of light plus three days worth of backup energy. The professional quality and reliability of this outstanding light makes it suitable for numerous outdoor uses around your home, farm, ranch, swimming pool, deck, building or business location.