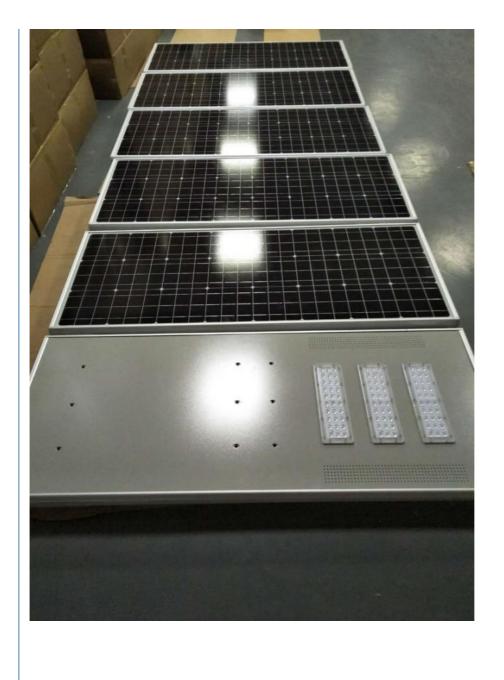

#### Renewable Energy Solar Led Outdoor Lamp 40w All In One Integrated Solar Street Light

#### Feature:

- 1. LED light, solar panel, lithium battery and controller, all in one compact design.
- 2. No wiring,100% solar powered ,easy to install and ship.
- 3. Built-in infrared sensor, can adjust the light output automatically.
- 4. Rust-proof, dustproof and waterproof IP65.

This type of solar light is one of the most convenient and versatile solar outdoor lighting products on the market. The IP65 waterproof aluminum alloy material and the integrates solar panel, the replaceable lithium batteries, and the dusk-to-dawn timing controller all into one unit. Installation is as simple as bolting the light on the wall or mounting on the light pole...There is wireless to connect whatsoever! Normally, It takes approximately 9-10 hours of direct sunlight to fully charge, with the panel facing south. And the The solar system converts the suns energy into electricity and stores it to provide up to ten hours of light plus three days worth of backup energy. The professional quality and reliability of this outstanding light makes it suitable for numerous outdoor uses around your home, farm, ranch, swimming pool, deck, building or business location.