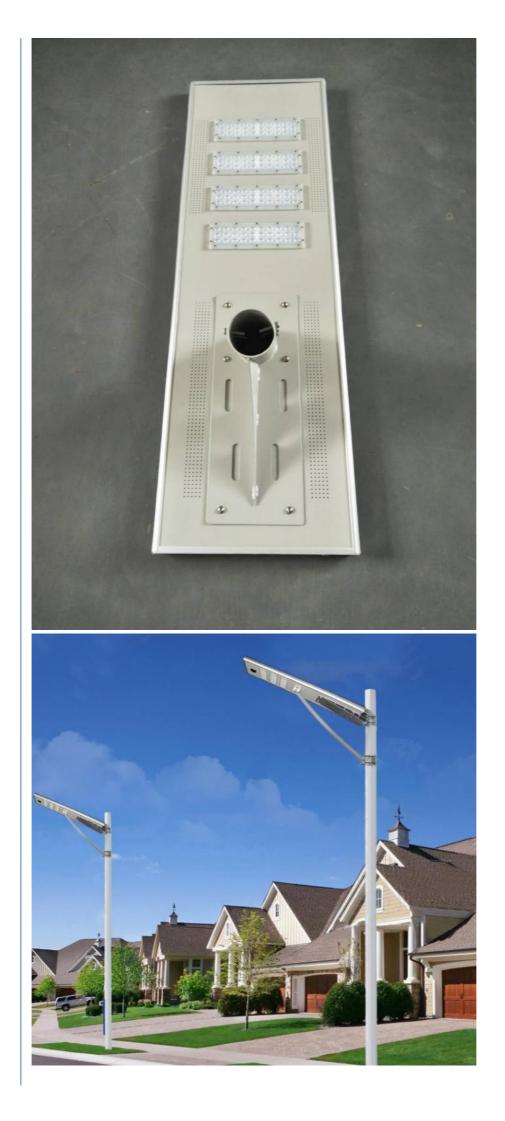

#### Renewable Energy Solar Led Outdoor Lamp 40w All In One Integrated Solar Street Light

#### Feature:

- 1. LED light, solar panel, lithium battery and controller, all in one compact design.
- 2. No wiring,100% solar powered ,easy to install and ship.
- 3. Built-in infrared sensor, can adjust the light output automatically.
- 4. Rust-proof, dustproof and waterproof IP65.

This type of solar light is one of the most convenient and versatile solar outdoor lighting products on the market. The IP65 waterproof aluminum alloy material and the integrates solar panel, the replaceable lithium batteries, and the dusk-to-dawn timing controller all into one unit. Installation is as simple as bolting the light on the wall or mounting on the light pole...There is wireless to connect whatsoever! Normally, It takes approximately 9-10 hours of direct sunlight to fully charge, with the panel facing south. And the The solar system converts the suns energy into electricity and stores it to provide up to ten hours of light plus three days worth of backup energy. The professional quality and reliability of this outstanding light makes it suitable for numerous outdoor uses around your home, farm, ranch, swimming pool, deck, building or business location.