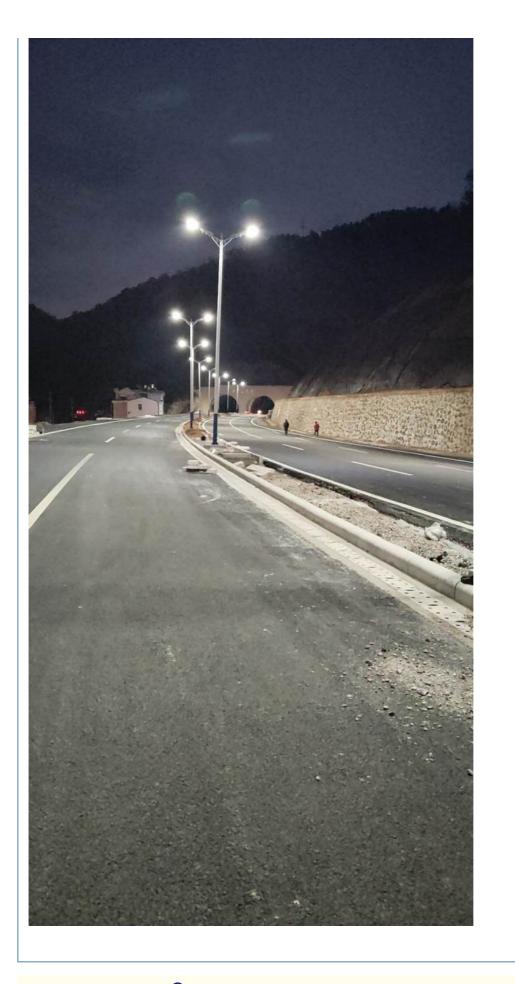

This type of solar light is one of the most convenient and versatile solar outdoor lighting products on the market. The IP65 waterproof aluminum alloy material and the integrates solar panel, the replaceable lithium batteries, and the dusk-to-dawn timing controller all into one unit. Installation is as simple as bolting the light on the wall or mounting on the light pole...There is wireless to connect whatsoever! Normally, It takes approximately 9-10 hours of direct sunlight to fully charge, with the panel facing south. And the The solar system converts the suns energy into electricity and stores it to provide up to ten hours of light plus three days worth of backup energy. The professional quality and reliability of this outstanding light makes it suitable for numerous outdoor uses around your home, farm, ranch, swimming pool, deck, building or business location.