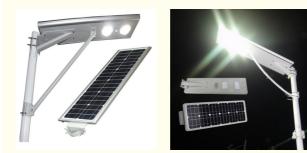

#### Renewable Energy Solar Led Outdoor Lamp 40w All In One Integrated Solar Street Light

This type of solar light is one of the most convenient and versatile solar outdoor lighting products on the market. The IP65 waterproof aluminum alloy material and the integrates solar panel, the replaceable lithium batteries, and the dusk-to-dawn timing controller all into one unit. Installation is as simple as bolting the light on the wall or mounting on the light pole...There is wireless to connect whatsoever! Normally, It takes approximately 9-10 hours of direct sunlight to fully charge, with the panel facing south. And the The solar system converts the suns energy into electricity and stores it to provide up to ten hours of light plus three days worth of backup energy. The professional quality and reliability of this outstanding light makes it suitable for numerous outdoor uses around your home, farm, ranch, swimming pool, deck, building or business location.