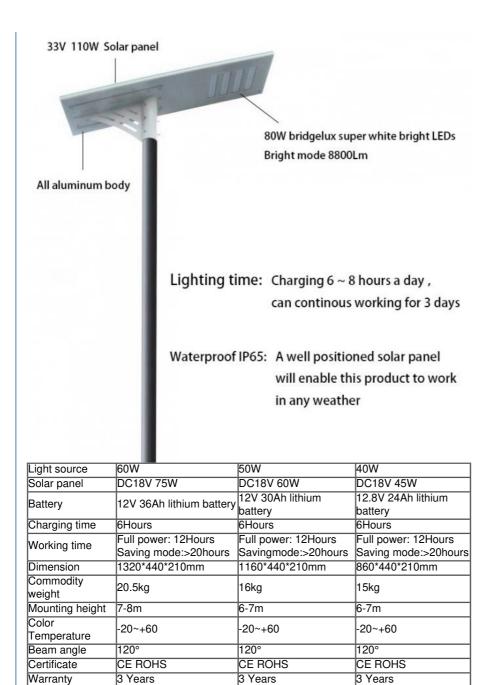

## Product Specification

- Input Voltage(v):
- Item Type:
- Application:
- Working Temperature(°C): -
- Led Light Source:
- Solar Panel:
- Battery:
- Warranty:
- Highlight:

| DC12V               |
|---------------------|
| Solar Street Lights |
| Highway, Road, Park |
| -20°C~+60°C         |
| Bridgelux From USA  |
| Mono Solar Panel    |
| Li-ion Lithium      |
| 3 Years             |
| 10                  |

This type of solar light is one of the most convenient and versatile solar outdoor lighting products on the market. The IP65 waterproof aluminum alloy material and the integrates solar panel, the replaceable lithium batteries, and the dusk-to-dawn timing controller all into one unit. Installation is as simple as bolting the light on the wall or mounting on the light pole...There is wireless to connect whatsoever! Normally, It takes approximately 9-10 hours of direct sunlight to fully charge, with the panel facing south. And the The solar system converts the suns energy into electricity and stores it to provide up to ten hours of light plus three days worth of backup energy. The professional quality and reliability of this outstanding light makes it suitable for numerous outdoor uses around your home, farm, ranch, swimming pool, deck, building or business location.