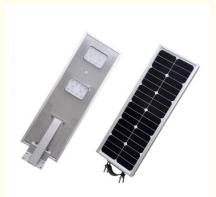

#### Renewable Energy Solar Led Outdoor Lamp 40w All In One Integrated Solar Street Light

#### Feature:

- 1. LED light, solar panel, lithium battery and controller, all in one compact design.
- 2. No wiring,100% solar powered ,easy to install and ship.
- 3. Built-in infrared sensor, can adjust the light output automatically.
- 4. Rust-proof, dustproof and waterproof IP65.

This type of solar light is one of the most convenient and versatile solar outdoor lighting products on the market. The IP65 waterproof aluminum alloy material and the integrates solar panel, the replaceable lithium batteries, and the dusk-to-dawn timing controller all into one unit. Installation is as simple as bolting the light on the wall or mounting on the light pole...There is wireless to connect whatsoever! Normally, It takes approximately 9-10 hours of direct sunlight to fully charge, with the panel facing south. And the The solar system converts the suns energy into electricity and stores it to provide up to ten hours of light plus three days worth of backup energy. The professional quality and reliability of this outstanding light makes it suitable for numerous outdoor uses around your home, farm, ranch, swimming pool, deck, building or business location.