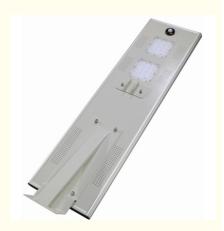

# Aluminum Ip65 80w Solar LED Street Light All In One

# Product Specification

Input Voltage(v): DC12V

• Item Type: All In One Solar Street Lights 40W

Working Lifetime(hour): 50000
Warranty(year): 3
Working Temperature(°C): -20 - 60

• Lamp Body Material: Aluminum Alloy

| 40W Solal Street light specification as below sheet.          |                                                                    |
|---------------------------------------------------------------|--------------------------------------------------------------------|
| PARAMENTERS Of SRESKY ATLAS SERIES SOLAR LED STREET LIGHT 40W |                                                                    |
| Product NO:                                                   | YHZ-SSL40W                                                         |
| Product Type:                                                 | Solar Led Street Light                                             |
| LED                                                           | Pure white 6000K, warm white are available                         |
| Battery                                                       | Rechargeable Li-ion Battery                                        |
|                                                               | Monocrystalline silicon                                            |
| Material                                                      | Aluminium alloy                                                    |
| Size                                                          | 787*359*60mm                                                       |
| Lighting Mode                                                 | Motion sensor, Time control, lighting sensor                       |
| Waterproof                                                    | IP65                                                               |
| Warranty                                                      | 3 Years                                                            |
| IANNIICATION                                                  | High way/Park/Street/Roadway/Parking Lot/Public square/School etc. |

#### Advantage of the Solar Street Light:

- 1.120° wide lighting angle
- 2. Support 3 nights after full charging.
- 3. Easy to install and Auto on/off/sensor
- 4. Elegant Integrated Design, Aluminum alloy case
- 5. Night sensor + Microwave motion sensor+Remote Control
  6. 3030 Bridgelux High Efficincy LED Chip, 160LM/W,Aluminium alloy + PMMA,3 years Warranty
- 7. Aluminum alloy case, waterproof IP65.all in one design, easy to install.