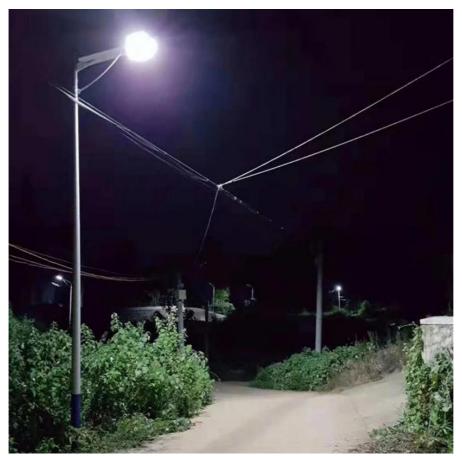

### **Product Description**

Aluminum material outdoor ip65 80w integrated solar street light 100w 18V solar panel all in one solar led street light On the principle of eco-friendly and intelligent application, this integrated solar LED street light was born to solve the problem of high expense electricity or lacking electricity in some areas, by using the solar power energy. 40W solar street light specification as below sheet:

#### Advantage of the Solar Street Light:

- 1.120° wide lighting angle
- 2. Support 3 nights after full charging.
- 3. Easy to install and Auto on/off/sensor
- 4. Elegant Integrated Design, Aluminum alloy case
- 5. Night sensor + Microwave motion sensor+Remote Control
  6. 3030 Bridgelux High Efficincy LED Chip, 160LM/W,Aluminium alloy + PMMA,3 years Warranty
- 7. Aluminum alloy case, waterproof IP65.all in one design, easy to install.

  8. Turn on at dusk and tun off at dawn automatically.