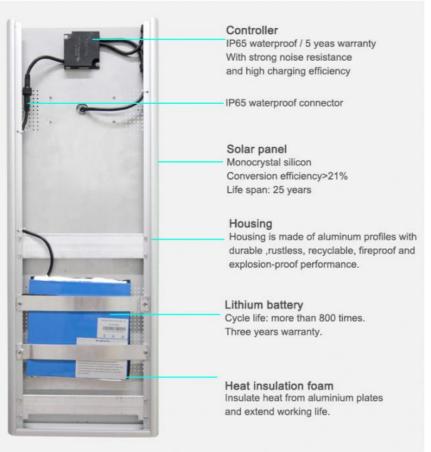

# Product Specification

Input Voltage(v): DC12V

• Item Type: All In One Solar Street Lights 40W

Working Lifetime(hour): 50000
Warranty(year): 3
Working Temperature(°C): -20 - 60

• Lamp Body Material: Aluminum Alloy

| 40W Solal Street light specification as below sheet.          |                                                                    |
|---------------------------------------------------------------|--------------------------------------------------------------------|
| PARAMENTERS Of SRESKY ATLAS SERIES SOLAR LED STREET LIGHT 40W |                                                                    |
| Product NO:                                                   | YHZ-SSL40W                                                         |
| Product Type:                                                 | Solar Led Street Light                                             |
| LED                                                           | Pure white 6000K, warm white are available                         |
| Battery                                                       | Rechargeable Li-ion Battery                                        |
|                                                               | Monocrystalline silicon                                            |
| Material                                                      | Aluminium alloy                                                    |
| Size                                                          | 787*359*60mm                                                       |
| Lighting Mode                                                 | Motion sensor, Time control, lighting sensor                       |
| Waterproof                                                    | IP65                                                               |
| Warranty                                                      | 3 Years                                                            |
| IANNIICATION                                                  | High way/Park/Street/Roadway/Parking Lot/Public square/School etc. |