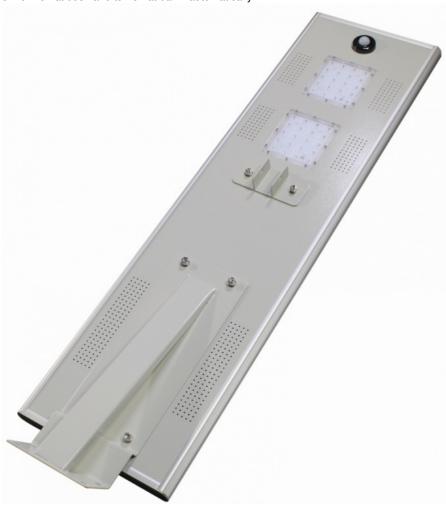

# Product Specification

Input Voltage(v): DC12V

• Item Type: All In One Solar Street Lights 40W

Working Lifetime(hour): 50000
Warranty(year): 3
Working Temperature(°C): -20 - 60

• Lamp Body Material: Aluminum Alloy

| 40W Solal Street light specification as below sheet.          |                                                                    |
|---------------------------------------------------------------|--------------------------------------------------------------------|
| PARAMENTERS Of SRESKY ATLAS SERIES SOLAR LED STREET LIGHT 40W |                                                                    |
| Product NO:                                                   | YHZ-SSL40W                                                         |
| Product Type:                                                 | Solar Led Street Light                                             |
| LED                                                           | Pure white 6000K, warm white are available                         |
| Battery                                                       | Rechargeable Li-ion Battery                                        |
|                                                               | Monocrystalline silicon                                            |
| Material                                                      | Aluminium alloy                                                    |
| Size                                                          | 787*359*60mm                                                       |
| Lighting Mode                                                 | Motion sensor, Time control, lighting sensor                       |
| Waterproof                                                    | IP65                                                               |
| Warranty                                                      | 3 Years                                                            |
| IANNIICATION                                                  | High way/Park/Street/Roadway/Parking Lot/Public square/School etc. |