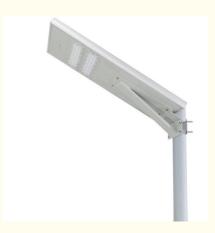

# Aluminum Ip65 80w Solar LED Street Light All In One

#### Advantage of the Solar Street Light:

- 1.120° wide lighting angle
- 2. Support 3 nights after full charging.
- 3. Easy to install and Auto on/off/sensor
- 4. Elegant Integrated Design, Aluminum alloy case
- 5. Night sensor + Microwave motion sensor+Remote Control
  6. 3030 Bridgelux High Efficincy LED Chip, 160LM/W,Aluminium alloy + PMMA,3 years Warranty
- 7. Aluminum alloy case, waterproof IP65.all in one design, easy to install.