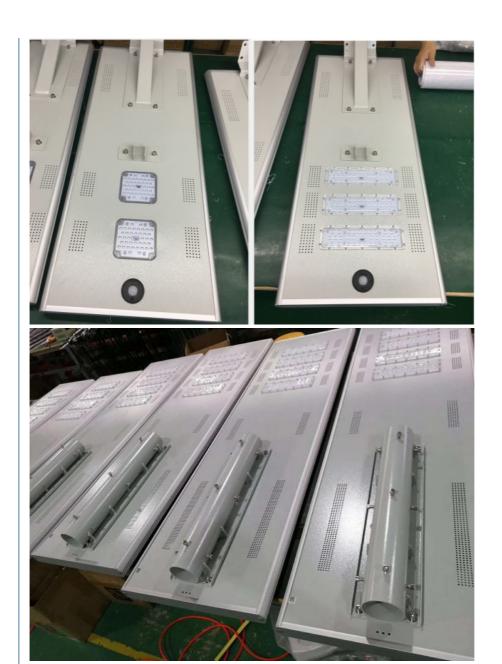

### **Product Description**

Aluminum material outdoor ip65 80w integrated solar street light 100w 18V solar panel all in one solar led street light On the principle of eco-friendly and intelligent application, this integrated solar LED street light was born to solve the problem of high expense electricity or lacking electricity in some areas, by using the solar power energy. 40W solar street light specification as below sheet:

| 40W Solal Street light specification as below sheet.          |                                                                    |
|---------------------------------------------------------------|--------------------------------------------------------------------|
| PARAMENTERS Of SRESKY ATLAS SERIES SOLAR LED STREET LIGHT 40W |                                                                    |
| Product NO:                                                   | YHZ-SSL40W                                                         |
| Product Type:                                                 | Solar Led Street Light                                             |
| LED                                                           | Pure white 6000K, warm white are available                         |
| Battery                                                       | Rechargeable Li-ion Battery                                        |
|                                                               | Monocrystalline silicon                                            |
| Material                                                      | Aluminium alloy                                                    |
| Size                                                          | 787*359*60mm                                                       |
| Lighting Mode                                                 | Motion sensor, Time control, lighting sensor                       |
| Waterproof                                                    | IP65                                                               |
| Warranty                                                      | 3 Years                                                            |
| IANNIICATION                                                  | High way/Park/Street/Roadway/Parking Lot/Public square/School etc. |

#### Advantage of the Solar Street Light:

- 1.120° wide lighting angle
- 2. Support 3 nights after full charging.
- 3. Easy to install and Auto on/off/sensor
- 4. Elegant Integrated Design, Aluminum alloy case
- 5. Night sensor + Microwave motion sensor+Remote Control
  6. 3030 Bridgelux High Efficincy LED Chip, 160LM/W,Aluminium alloy + PMMA,3 years Warranty
- 7. Aluminum alloy case, waterproof IP65.all in one design, easy to install.