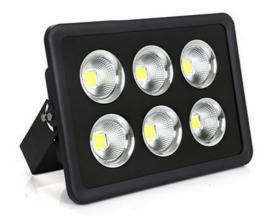

# 265V High Lumen IP66 Outdoor COB 200W LED Flood Light

## **Product Specification**

- Light Source:
- Color:
- Material:
- Input Voltage(v):
- Cri (ra>):
- Working Lifetime(hour):
- Highlight:
- Black Aluminum AC85-265V 80 50000 200W LED Floo

LED

200W LED Flood Light, IP66 LED Flood Light, 265V COB LED Flood Light

#### high lumen led flood light white IP66 Outdoor COB LED 200W Flood Light for sports field

| Model      | YHZ-FLCOB                |
|------------|--------------------------|
| Power      | 200W/300W/400W/500W/600W |
| Material   | Aluminum+ PC             |
| LED brand  | Bridgelux                |
| Voltage    | AC100-265V               |
| IP Rating  | IP65                     |
| Beam Angle | 60°/90°/60*150°          |
| ССТ        | 2700-6500K               |
| PF         | 0.95                     |
| Warranty   | 3-5 years                |