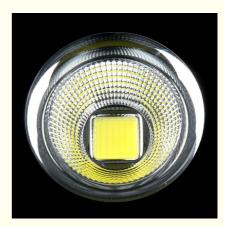

## **Product Specification**

- Light Source:
- Color:
- Material:
- Input Voltage(v):
- Cri (ra>):
- Working Lifetime(hour):
- Highlight:
- Black Aluminum AC85-265V 80 50000 200W LED Floo

LED

200W LED Flood Light, IP66 LED Flood Light, 265V COB LED Flood Light

#### high lumen led flood light white IP66 Outdoor COB LED 200W Flood Light for sports field

| Model      | YHZ-FLCOB                |
|------------|--------------------------|
| Power      | 200W/300W/400W/500W/600W |
| Material   | Aluminum+ PC             |
| LED brand  | Bridgelux                |
| Voltage    | AC100-265V               |
| IP Rating  | IP65                     |
| Beam Angle | 60°/90°/60*150°          |
| ССТ        | 2700-6500K               |
| PF         | 0.95                     |
| Warranty   | 3-5 years                |