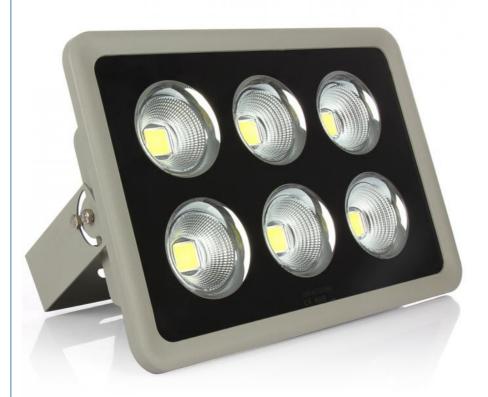

# 265V High Lumen IP66 Outdoor COB 200W LED Flood Light

## **Product Specification**

- Light Source:
- Color:
- Material:
- Input Voltage(v):
- Cri (ra>):
- Working Lifetime(hour):
- Highlight:
- Black Aluminum AC85-265V 80 50000 200W LED Floo

LED

200W LED Flood Light, IP66 LED Flood Light, 265V COB LED Flood Light

#### high lumen led flood light white IP66 Outdoor COB LED 200W Flood Light for sports field

| Model      | YHZ-FLCOB                |
|------------|--------------------------|
| Power      | 200W/300W/400W/500W/600W |
| Material   | Aluminum+ PC             |
| LED brand  | Bridgelux                |
| Voltage    | AC100-265V               |
| IP Rating  | IP65                     |
| Beam Angle | 60°/90°/60*150°          |
| ССТ        | 2700-6500K               |
| PF         | 0.95                     |
| Warranty   | 3-5 years                |