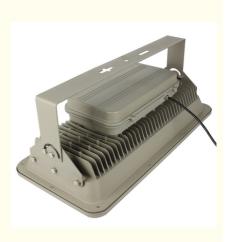

# 265V High Lumen IP66 Outdoor COB 200W LED Flood Light

## **Product Specification**

- Light Source:
- Color:
- Material:
- Input Voltage(v):
- Cri (ra>):
- Working Lifetime(hour):
- Highlight:
- Black Aluminum AC85-265V 80 50000 200W LED Floo

LED

200W LED Flood Light, IP66 LED Flood Light, 265V COB LED Flood Light

#### Feature:

- 1. High brightness with good heat sink
- 2. Easy installation and maintenance
- 3.Tempered glass: heat-proof, crash-proof
- 4.Reflector in pure aluminum
- 5.Steel bracket
- 6.Stainless steel external nuts and screws
- 7.Heat-resistant silicon rubber seal ring
- 8.Die casting Aluminum Body
- 9. Multiple-color for customers to choose: Red, green, blue, yellow and white
- 10. Power consumption as low as 10W while lumen output equivalent to 50W halogen bulb
- 11. No UV, IR or other deleterious radiation.