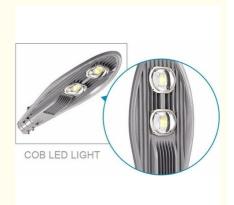

# 120LM/W COB IP65 Integrated Outdoor LED Street Light

## **Product Description**

New arrival light control COB IP65 integrated road lamp UV 150W led street light with meanwell driver

| LED street light    | Epistar cob led chip                                                                           |
|---------------------|------------------------------------------------------------------------------------------------|
| CRI                 | 80                                                                                             |
| Luminous efficiency | 120LM/W                                                                                        |
| IP rating           | IP65                                                                                           |
| Color Temp          | 2700-6500k                                                                                     |
| Input voltage       | AC85-265V                                                                                      |
| Materials           | High-purity aluminum                                                                           |
| Life Span           | 50,000 hours                                                                                   |
| Size                | 670*271*160                                                                                    |
| Warranty            | 3 years                                                                                        |
| Applications        | City streets and roads, Pavements, Squares, Schools, Parks, Yards, Inhabitancy area, Factories |

- 1. End caps: Using die-Casting aluminum, good looking, and excellent loading-bearing structure;
- 2. Heat sink: Using stretching aluminum material, high purity; Back part: Using stainless steel material, no need worry that it
- 3. High quality lens, impurity-free, effective lighting and low power consumption;
- 4. The spray-Finishing skill works well, and paint will not be peeled off.
  5. No UV & IR, No Blinking and No Mercury & Lead free;
- 6. This product can be done 30W/60W/90W/120W/150W/180W/210W, and they are available to suit your choice.
- 7. Meet different customers' requirements, it is easy to install and maintain.