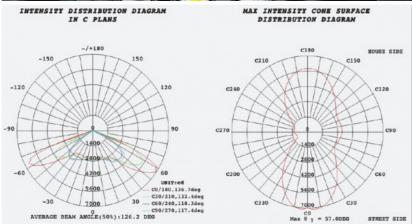

### Product Specification

Input Voltage(v): AC85-265VIp Rating: IP65Item Type: Street Lights

Item Type: Street IWorking Lifetime(hour): 50000Light Source: LED

Application: ROAD, Highway, Park, garden, Square
 Highlight: COB IP65 Outdoor LED Street Light,

## **Product Description**

New arrival light control COB IP65 integrated road lamp UV 150W led street light with meanwell driver

| LED street light    | Epistar cob led chip                                                                           |
|---------------------|------------------------------------------------------------------------------------------------|
| CRI                 | 80                                                                                             |
| Luminous efficiency | 120LM/W                                                                                        |
| IP rating           | IP65                                                                                           |
| Color Temp          | 2700-6500k                                                                                     |
| Input voltage       | AC85-265V                                                                                      |
| Materials           | High-purity aluminum                                                                           |
| Life Span           | 50,000 hours                                                                                   |
| Size                | 670*271*160                                                                                    |
| Warranty            | 3 years                                                                                        |
| Applications        | City streets and roads, Pavements, Squares, Schools, Parks, Yards, Inhabitancy area, Factories |