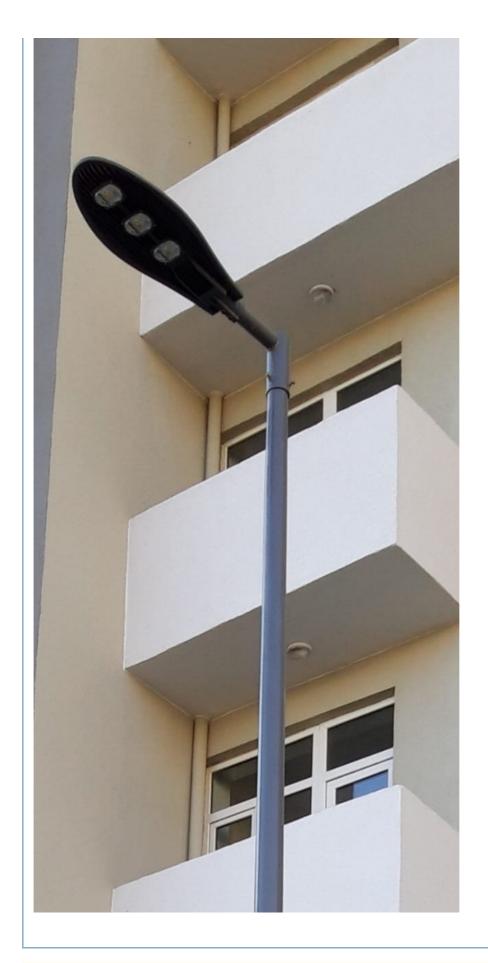

# 120LM/W COB IP65 Integrated Outdoor LED Street Light

### Product Specification

Input Voltage(v): AC85-265VIp Rating: IP65Item Type: Street Lights

Item Type: Street IWorking Lifetime(hour): 50000Light Source: LED

Application: ROAD, Highway, Park, garden, Square
 Highlight: COB IP65 Outdoor LED Street Light,

## **Product Description**

New arrival light control COB IP65 integrated road lamp UV 150W led street light with meanwell driver

| LED street light    | Epistar cob led chip                                                                           |
|---------------------|------------------------------------------------------------------------------------------------|
| CRI                 | 80                                                                                             |
| Luminous efficiency | 120LM/W                                                                                        |
| IP rating           | IP65                                                                                           |
| Color Temp          | 2700-6500k                                                                                     |
| Input voltage       | AC85-265V                                                                                      |
| Materials           | High-purity aluminum                                                                           |
| Life Span           | 50,000 hours                                                                                   |
| Size                | 670*271*160                                                                                    |
| Warranty            | 3 years                                                                                        |
| Applications        | City streets and roads, Pavements, Squares, Schools, Parks, Yards, Inhabitancy area, Factories |

- 1. End caps: Using die-Casting aluminum, good looking, and excellent loading-bearing structure;
- 2. Heat sink: Using stretching aluminum material, high purity; Back part: Using stainless steel material, no need worry that it
- 3. High quality lens, impurity-free, effective lighting and low power consumption;
- 4. The spray-Finishing skill works well, and paint will not be peeled off.
  5. No UV & IR, No Blinking and No Mercury & Lead free;
- 6. This product can be done 30W/60W/90W/120W/150W/180W/210W, and they are available to suit your choice.
- 7. Meet different customers' requirements, it is easy to install and maintain.