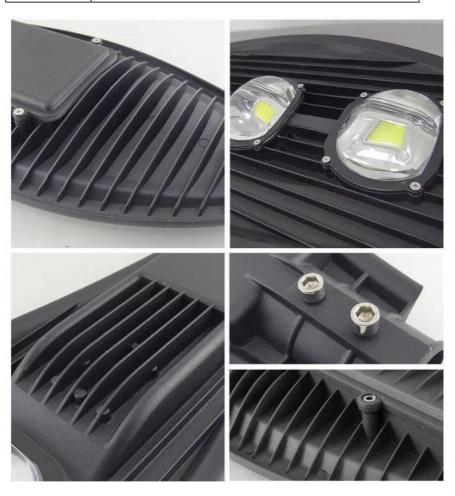

- 1. End caps: Using die-Casting aluminum, good looking, and excellent loading-bearing structure;
- 2. Heat sink: Using stretching aluminum material, high purity; Back part: Using stainless steel material, no need worry that it
- 3. High quality lens, impurity-free, effective lighting and low power consumption;
- 4. The spray-Finishing skill works well, and paint will not be peeled off.
  5. No UV & IR, No Blinking and No Mercury & Lead free;
- 6. This product can be done 30W/60W/90W/120W/150W/180W/210W, and they are available to suit your choice.
- 7. Meet different customers' requirements, it is easy to install and maintain.