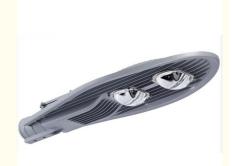

# 120LM/W COB IP65 Integrated Outdoor LED Street Light

## **Product Description**

New arrival light control COB IP65 integrated road lamp UV 150W led street light with meanwell driver

| LED street light    | Epistar cob led chip                                                                           |
|---------------------|------------------------------------------------------------------------------------------------|
| CRI                 | 80                                                                                             |
| Luminous efficiency | 120LM/W                                                                                        |
| IP rating           | IP65                                                                                           |
| Color Temp          | 2700-6500k                                                                                     |
| Input voltage       | AC85-265V                                                                                      |
| Materials           | High-purity aluminum                                                                           |
| Life Span           | 50,000 hours                                                                                   |
| Size                | 670*271*160                                                                                    |
| Warranty            | 3 years                                                                                        |
| Applications        | City streets and roads, Pavements, Squares, Schools, Parks, Yards, Inhabitancy area, Factories |

- 1. End caps: Using die-Casting aluminum, good looking, and excellent loading-bearing structure;
- 2. Heat sink: Using stretching aluminum material, high purity; Back part: Using stainless steel material, no need worry that it
- 3. High quality lens, impurity-free, effective lighting and low power consumption;
- 4. The spray-Finishing skill works well, and paint will not be peeled off.
  5. No UV & IR, No Blinking and No Mercury & Lead free;
- 6. This product can be done 30W/60W/90W/120W/150W/180W/210W, and they are available to suit your choice.
- 7. Meet different customers' requirements, it is easy to install and maintain.