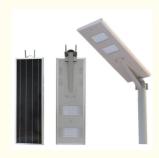

#### **Product Specification**

. Lamp Body Material: Aluminum Alloy Led Light Source: Bridgelux From USA • Product Name: Led Solar Street Light Lithium Battery 12V25Ah . Battery: • Lighting Mode: Light Control, Time Control

 Amounted Height: 6-7 Meters Solor Panel: 18V 50W Bright Time: 6-8 Rainy Days

• Highlight: 40w all in one solar street light,

18V45W Solar LED Street Light,

40w solar street light

### **Product Description**

Save energy high lumen solar panel 18V45W post lamp solar light LED street light 40W

All-in-one type solar street lights are gaining popularity due to their compact design which incorporates all of the parts necessary in a compact manner including the battery.