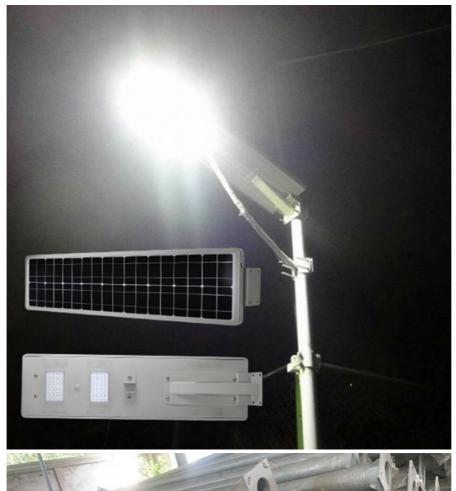

#### **Product Specification**

. Lamp Body Material: Aluminum Alloy Led Light Source: Bridgelux From USA • Product Name: Led Solar Street Light Lithium Battery 12V25Ah . Battery: • Lighting Mode: Light Control, Time Control

 Amounted Height: 6-7 Meters Solor Panel: 18V 50W Bright Time: 6-8 Rainy Days

• Highlight: 40w all in one solar street light,

18V45W Solar LED Street Light,

40w solar street light

### **Product Description**

Save energy high lumen solar panel 18V45W post lamp solar light LED street light 40W

All-in-one type solar street lights are gaining popularity due to their compact design which incorporates all of the parts necessary in a compact manner including the battery.

| Power                                                   | 40W                            |
|---------------------------------------------------------|--------------------------------|
| Solar Panel power                                       | 18V45W                         |
|                                                         | Solar panel life time 25 years |
| Lithium battery                                         | 12v/20AH                       |
| Led power                                               | 12v40w                         |
| Lumen(lm)                                               | 4000-4200                      |
| LED Life time 50000 hours                               |                                |
| Lighting viewing angle 120°                             |                                |
| Charge time(by sun):6-7 hours(with enough strong shine) |                                |
| Discharge time:more than 20 hours(saving mode)          |                                |
| Working temp( ):-20~+60                                 |                                |
| CCT(k):6000k-6500k                                      |                                |
| Mounting height(m)                                      | 5-7m                           |
| Space between light(m)                                  | 25m                            |
| Aluminium alloy lamps material                          |                                |
| ISO/CE/ROHS/IP65 Certificate                            |                                |
| 3 years warranty                                        |                                |
| N.W(kg)                                                 | 10.6                           |
| G.W(kg)                                                 | 11.0                           |