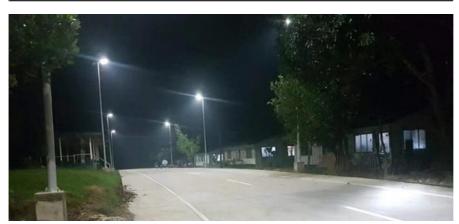

### **Product Description**

Save energy high lumen solar panel 18V45W post lamp solar light LED street light 40W

All-in-one type solar street lights are gaining popularity due to their compact design which incorporates all of the parts necessary in a compact manner including the battery.