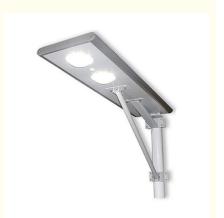

#### **Product Specification**

. Lamp Body Material: Aluminum Alloy Led Light Source: Bridgelux From USA • Product Name: Led Solar Street Light Lithium Battery 12V25Ah . Battery: • Lighting Mode: Light Control, Time Control

 Amounted Height: 6-7 Meters Solor Panel: 18V 50W Bright Time: 6-8 Rainy Days

• Highlight: 40w all in one solar street light,

18V45W Solar LED Street Light,

40w solar street light

### **Product Description**

Save energy high lumen solar panel 18V45W post lamp solar light LED street light 40W

All-in-one type solar street lights are gaining popularity due to their compact design which incorporates all of the parts necessary in a compact manner including the battery.