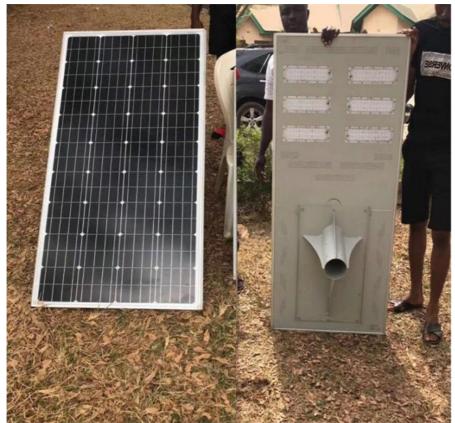

# 140w Solar Street Light 14000 Lumens For Metro Road 12 Meters Lighting

#### Integrated 140w solar street light 14000 lumens with GI lighting pole

Outdoor Integrated 140w solar street light 14000 lumens are usually used as the primary lighting source of modern solar street lights, as the LED will provide much higher luminosity with lower energy consumption.

Lighting mode, 12~14 hours, when dusk to 10.p.m, 100% full light; from 10 p.m to 12 p.m, 70% bright light; after 12 p.m to dawn, 50% bright light.

Lighting pole 10~12 meters

Application, highway road, motorway