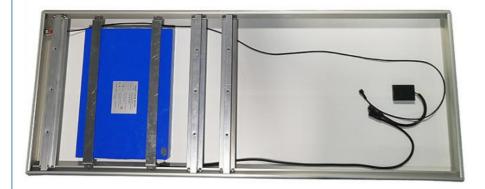

• Price: usd 68~249 /set Integrated 140w solar street

light 14000 lumens

Packaging Details: Carton+foam board Integrated 140w solar

street light 14000 lumens

Delivery Time: 5-8 working days

Payment Terms: T/T, Western Union for Integrated 140w solar

#### More Images