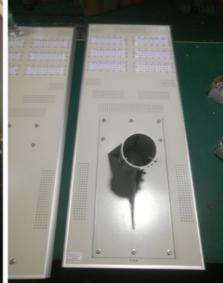

|
| Space between light(m)         | 30m                                                                                      |
| Aluminium alloy lamps material |                                                                                          |
| Discharging time, 18 hours     |                                                                                          |
| 3 years warranty               |                                                                                          |
| N.W(kg)                        | 36                                                                                       |
| G.W(kg)                        | 36kg(1560*630*240mm for light one carton)<br>(660*370*320mm for sleeve tube two cartons) |









Q. How to control the luminance of the solar street light?

A: Our solar street light adopts motion sensor control & brightness sub-regulation. Here we especially introduce the brightness sub-regulation. Use a remote control to set the brightness according to the time change. For example, from 6:00p.m. to 12:00p.m., 100% brightness; from 0:00a.m. to 06:00a.m.30% brightness. In that way, this new product can instead common LED street light.

Q. What is the mounting height?

A: We suggest the solar street light of 20W, 30W, 40W for 3-5m, the solar street light of 50W, 60W, 80W for 6-8m.

Q. What is the distance?

A: For the distance, we suggest the solar street light of 20W, 30W, 40W for 10-15m, the solar street light of 50W, 60W, 80W for 20-25m.

Q. The controller of your solar street l