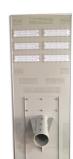

#### Integrated 140w solar street light 14000 lumens with GI lighting pole

Outdoor Integrated 140w solar street light 14000 lumens are usually used as the primary lighting source of modern solar street lights, as the LED will provide much higher luminosity with lower energy consumption.

Lighting mode, sunshine light control + time control

| Power                          | Integrated <b>140w</b> solar street light 14000 lumens with GI lighting pole             |
|--------------------------------|------------------------------------------------------------------------------------------|
| Solar Panel power              | 18V140W                                                                                  |
|                                | Solar panel life time 25 years                                                           |
| Lithium battery                | 12.8v/72AH Lifepo4                                                                       |
| Led power                      | 12v140w(180 PCS 3030 led chips)                                                          |
| Lumen(lm)                      | 13490-14313lm                                                                            |
| Mounting height(m)             | 10-12m                                                                                   |
| Space between light(m)         | 30m                                                                                      |
| Aluminium alloy lamps material |                                                                                          |
| Discharging time, 18 hours     |                                                                                          |
| 3 years warranty               |                                                                                          |
| N.W(kg)                        | 36                                                                                       |
| G.W(kg)                        | 36kg(1560*630*240mm for light one carton)<br>(660*370*320mm for sleeve tube two cartons) |