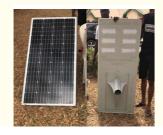

#### Integrated 140w solar street light 14000 lumens with GI lighting pole

Outdoor Integrated 140w solar street light 14000 lumens are usually used as the primary lighting source of modern solar street lights, as the LED will provide much higher luminosity with lower energy consumption.

Lighting mode, sunshine light control + time control

| Power                          | Integrated <b>140w</b> solar street light 14000 lumens with GI lighting pole             |
|--------------------------------|------------------------------------------------------------------------------------------|
| Solar Panel power              | 18V140W                                                                                  |
|                                | Solar panel life time 25 years                                                           |
| Lithium battery                | 12.8v/72AH Lifepo4                                                                       |
| Led power                      | 12v140w(180 PCS 3030 led chips)                                                          |
| Lumen(lm)                      | 13490-14313lm                                                                            |
| Mounting height(m)             | 10-12m                                                                                   |
| Space between light(m)         | 30m                                                                                      |
| Aluminium alloy lamps material |                                                                                          |
| Discharging time, 18 hours     |                                                                                          |
| 3 years warranty               |                                                                                          |
| N.W(kg)                        | 36                                                                                       |
| G.W(kg)                        | 36kg(1560*630*240mm for light one carton)<br>(660*370*320mm for sleeve tube two cartons) |