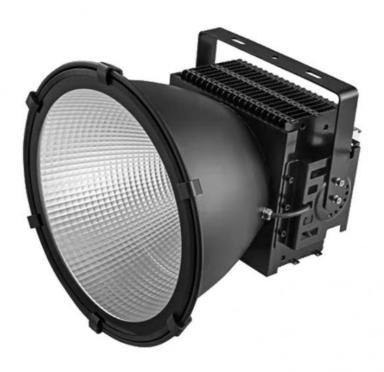

# Aluminum Material AC95~305V 400 Watt Equivalent Led High Bay Ip65 Outdoor

## **Product Specification**

• Waterproof Grade: IP65

Input Voltage: AC95~305V
LED Chips: 3030 120Im/w
Material: Aluminum
Luminour Efficiency: 120Lm/W

Application: Airport, Seaport, Plaza, Stadium, Street

Item 400 Watt High Bay Led Lights lp65

LED Power 400W (100W,150W,200w,300W,500W available)

Led Driver Meanwell Driver

Led Chips SMD from Bridgelux/ Epistar/ Sanan

Body Lamps Aluminium & Glass Input Voltage AC95V--305V