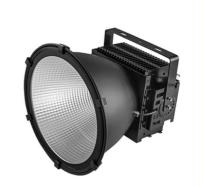

# Aluminum Material AC95~305V 400 Watt Equivalent Led High Bay Ip65 Outdoor

## **Product Specification**

• Waterproof Grade: IP65

Input Voltage: AC95~305V
LED Chips: 3030 120Im/w
Material: Aluminum
Luminour Efficiency: 120Lm/W

Application: Airport, Seaport, Plaza, Stadium, Street

Item 400 Watt High Bay Led Lights lp65

LED Power 400W (100W,150W,200w,300W,500W available)

Led Driver Meanwell Driver

Led Chips SMD from Bridgelux/ Epistar/ Sanan

Body Lamps Aluminium & Glass Input Voltage AC95V--305V