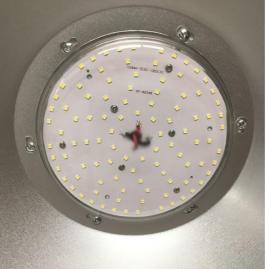

#### Features:

led driver: Taiwan Meanwell led driver, most reliable and stable.

Radiating: Aluminum fins with holes structure, best heat dissipation, speed air flow, improve the heat dissipation performance. Die-casting power supply box: Hard and best protect drive.

LED Brand: Adopt USA leds or USAled branded chip LEDs super bright LEDs, high lumen, long lifetime.

Application for LED high bay light 24000 lumen,