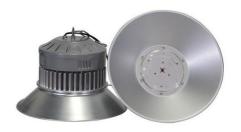

#### **Product Specification**

| <ul> <li>Highlight:</li> </ul>           | 24000 Lumen 200w LED High Bay Light,<br>5000k 200w LED High Bay Light,<br>5000k 200 watt high bay led light |
|------------------------------------------|-------------------------------------------------------------------------------------------------------------|
| Power Factor:                            | >0.95                                                                                                       |
| • Ra:                                    | >80                                                                                                         |
| Reflector Angle:                         | 60/90/120 Degree                                                                                            |
| • Feature:                               | High Quality Heat Pipe Cooling                                                                              |
| <ul> <li>Working Temperature:</li> </ul> | -30~70°C                                                                                                    |
| Lumen:                                   | 120lm/w                                                                                                     |
| Material:                                | Aluminum                                                                                                    |
|                                          |                                                                                                             |

#### Product Description

| Item Type             | LED high bay light |
|-----------------------|--------------------|
| Power consumption     | 200w               |
| Driver Brand          | Famous driver      |
| Luminoux Flux         | 24000LM            |
| Lamp Efficiency       | 120Lm/w            |
| Input Voltage         | AC85-265V, 50-60Hz |
| Power Factor          | >0.95              |
| Color Temperature     | 4000-6500K         |
| Light Beam            | 60°/90°/120°       |
| Color Rendering Index | >80                |
| Operating Temperature | -40-60             |
| IP Rating             | IP65               |
| Lifespan              | 50000hours         |
| Product Weight        | 2.5KG for lamp     |