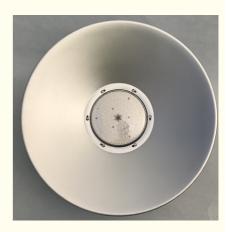

Package for 24000 lumen 200w led high bay lights, LED lamp and LED reflector seperately