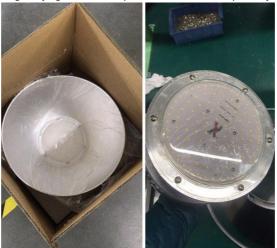

Package for 24000 lumen 200w led high bay lights, LED lamp and LED reflector seperately