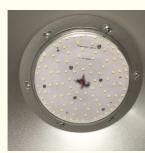

#### Features:

led driver: Taiwan Meanwell led driver, most reliable and stable.

Radiating: Aluminum fins with holes structure, best heat dissipation, speed air flow, improve the heat dissipation performance. Die-casting power supply box: Hard and best protect drive.

LED Brand: Adopt USA leds or USAled branded chip LEDs super bright LEDs, high lumen, long lifetime.

Application for LED high bay light 24000 lumen,