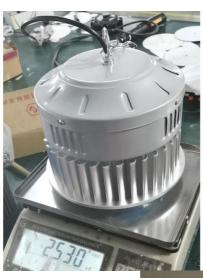

#### Product Description

| Item Type             | LED high bay light |
|-----------------------|--------------------|
| Power consumption     | 200w               |
| Driver Brand          | Famous driver      |
| Luminoux Flux         | 24000LM            |
| Lamp Efficiency       | 120Lm/w            |
| Input Voltage         | AC85-265V, 50-60Hz |
| Power Factor          | >0.95              |
| Color Temperature     | 4000-6500K         |
| Light Beam            | 60°/90°/120°       |
| Color Rendering Index | >80                |
| Operating Temperature | -40-60             |
| IP Rating             | IP65               |
| Lifespan              | 50000hours         |
| Product Weight        | 2.5KG for lamp     |

Package for 24000 lumen 200w led high bay lights, LED lamp and LED reflector seperately