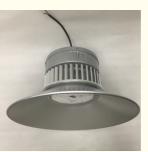

# Commercial 24000 Lumen 200w LED High Bay Light High Bright 5000k les Files

#### **Product Specification**

| <ul> <li>Highlight:</li> </ul>           | 24000 Lumen 200w LED High Bay Light,<br>5000k 200w LED High Bay Light,<br>5000k 200 watt high bay led light |
|------------------------------------------|-------------------------------------------------------------------------------------------------------------|
| Power Factor:                            | >0.95                                                                                                       |
| • Ra:                                    | >80                                                                                                         |
| Reflector Angle:                         | 60/90/120 Degree                                                                                            |
| • Feature:                               | High Quality Heat Pipe Cooling                                                                              |
| <ul> <li>Working Temperature:</li> </ul> | -30~70°C                                                                                                    |
| Lumen:                                   | 120lm/w                                                                                                     |
| Material:                                | Aluminum                                                                                                    |
|                                          |                                                                                                             |

#### Product Description

| Item Type             | LED high bay light |
|-----------------------|--------------------|
| Power consumption     | 200w               |
| Driver Brand          | Famous driver      |
| Luminoux Flux         | 24000LM            |
| Lamp Efficiency       | 120Lm/w            |
| Input Voltage         | AC85-265V, 50-60Hz |
| Power Factor          | >0.95              |
| Color Temperature     | 4000-6500K         |
| Light Beam            | 60°/90°/120°       |
| Color Rendering Index | >80                |
| Operating Temperature | -40-60             |
| IP Rating             | IP65               |
| Lifespan              | 50000hours         |
| Product Weight        | 2.5KG for lamp     |