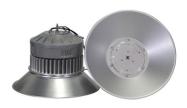

# Commercial 24000 Lumen 200w LED High Bay Light High Bright 5000k les Files

#### Product Description

| Item Type             | LED high bay light |
|-----------------------|--------------------|
| Power consumption     | 200w               |
| Driver Brand          | Famous driver      |
| Luminoux Flux         | 24000LM            |
| Lamp Efficiency       | 120Lm/w            |
| Input Voltage         | AC85-265V, 50-60Hz |
| Power Factor          | >0.95              |
| Color Temperature     | 4000-6500K         |
| Light Beam            | 60°/90°/120°       |
| Color Rendering Index | >80                |
| Operating Temperature | -40-60             |
| IP Rating             | IP65               |
| Lifespan              | 50000hours         |
| Product Weight        | 2.5KG for lamp     |