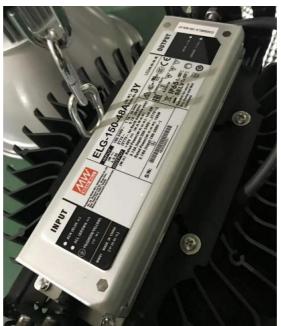

#### Features:

led driver: Taiwan Meanwell led driver, most reliable and stable.

Radiating: Aluminum fins with holes structure, best heat dissipation, speed air flow, improve the heat dissipation performance. Die-casting power supply box: Hard and best protect drive.