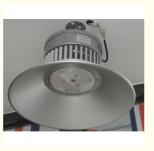

# Commercial 24000 Lumen 200w LED High Bay Light High Bright 5000k les Files

#### Product Description

| Item Type             | LED high bay light |
|-----------------------|--------------------|
| Power consumption     | 200w               |
| Driver Brand          | Famous driver      |
| Luminoux Flux         | 24000LM            |
| Lamp Efficiency       | 120Lm/w            |
| Input Voltage         | AC85-265V, 50-60Hz |
| Power Factor          | >0.95              |
| Color Temperature     | 4000-6500K         |
| Light Beam            | 60°/90°/120°       |
| Color Rendering Index | >80                |
| Operating Temperature | -40-60             |
| IP Rating             | IP65               |
| Lifespan              | 50000hours         |
| Product Weight        | 2.5KG for lamp     |