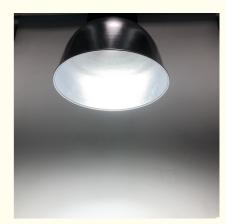

# High brightness 5000k 5500k led for exhibition 100 watt led high bay light

led high bay light application\_.jpg

Product Description

|                        | Item name:100w led high bay light price |
|------------------------|-----------------------------------------|
|                        | Light Power:100watt                     |
|                        | Input Voltage: 85-265 V AC;50/60 HZ     |
|                        | Material: Aluminum                      |
|                        | Luminous: 12000lm                       |
| 5.led high bay (2).jpg | PF>0.95 ; CRI>80;                       |
|                        | ССТ: 3500-6500 К                        |
|                        | Beam Angle: 60°/90°/120°                |
|                        | Working temperature: -40°C-60°C         |
|                        | Lifespan: 50,000 hours                  |
|                        | Warranty: 5 years                       |
|                        | , . ,                                   |