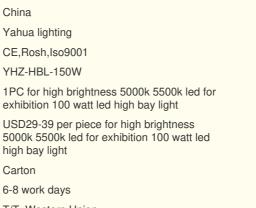

# High brightness 5000k 5500k led for exhibition 100 watt led high bay light

led high bay light application\_.jpg

Product Description

|                        | Item name:100w led high bay light price |
|------------------------|-----------------------------------------|
|                        | Light Power:100watt                     |
|                        | Input Voltage: 85-265 V AC;50/60 HZ     |
|                        | Material: Aluminum                      |
|                        | Luminous: 12000lm                       |
| 5.led high bay (2).jpg | PF>0.95 ; CRI>80;                       |
|                        | ССТ: 3500-6500 К                        |
|                        | Beam Angle: 60°/90°/120°                |
|                        | Working temperature: -40°C-60°C         |
|                        | Lifespan: 50,000 hours                  |
|                        | Warranty: 5 years                       |
|                        | , . ,                                   |