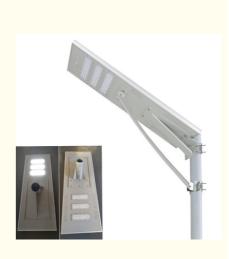

#### Outdoor Dusk To Dawn 60w solar street high brightness light 6000 lumens

Product Description of 60w solar street high brightness light 6000 lumens,

60W Bridgelux chips3030(Life time 100000hours) 120LM/W 6000K ~6500K(it can be customized) 36Ah 12.8V 18V80WImported High Efficiency Monocrystalline Silicon 60-65mm 7~8m (Suggest install between space30-40m) 6 hours by bright sunlight 12 Cloudy/Rainy days High Class Aluminum(anodic oxidation treatment) 1250\*356\*60mm(LED lamp)585\*125\*320m(Brackets) 90PCS without motion sensor also can be available Yes(1pc remote control per lot) IP65 -25°C to 65°C CE,ROHS,IP65 5Years

### Features of solar street light with inbuilt batteries:

1..High class Integrated die-casting Aluminum alloy case .

2.Lighting mode use intelligence radar senor, sensor long distance.

3.140° view angle, lighting more area.