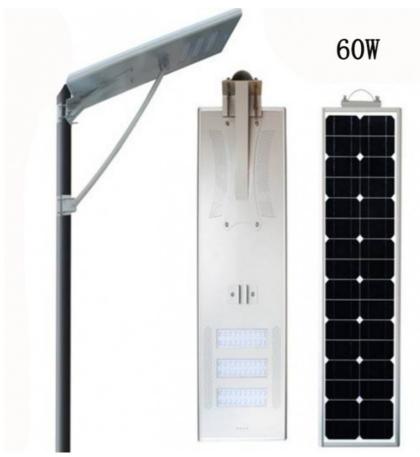

# Outdoor Dusk To Dawn 60w Solar Street High Brightness Light 6000 Lumens

1Pc for solar street light with inbuilt batteries

USD260-271 per piece for solar street light

#### Outdoor Dusk To Dawn 60w solar street high brightness light 6000 lumens

Product Description of 60w solar street high brightness light 6000 lumens,

60W Bridgelux chips3030(Life time 100000hours) 120LM/W 6000K ~6500K(it can be customized) 36Ah 12.8V 18V80WImported High Efficiency Monocrystalline Silicon 60-65mm 7~8m (Suggest install between space30-40m) 6 hours by bright sunlight 12 Cloudy/Rainy days High Class Aluminum(anodic oxidation treatment) 1250\*356\*60mm(LED lamp)585\*125\*320m(Brackets) 90PCS without motion sensor also can be available Yes(1pc remote control per lot) IP65 -25°C to 65°C CE,ROHS,IP65 5Years