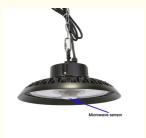

## Black Ufo Shape LED High Bay Light 200W

#### Product description:

The high bay light adopts ultra-bright LED white LED mining lamp as the light source. The shell adopts aluminum alloy, the coat adopts efficient lens, and the heat sink adopts copper aluminum alloy for heat dissipation. The heat dissipation effect is better.