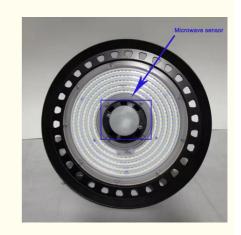

## Black Ufo Shape LED High Bay Light 200W

#### Product description:

The high bay light adopts ultra-bright LED white LED mining lamp as the light source. The shell adopts aluminum alloy, the coat adopts efficient lens, and the heat sink adopts copper aluminum alloy for heat dissipation. The heat dissipation effect is better.