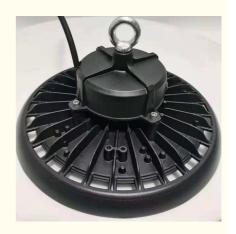

## Black Ufo Shape LED High Bay Light 200W

#### Product description:

The high bay light adopts ultra-bright LED white LED mining lamp as the light source. The shell adopts aluminum alloy, the coat adopts efficient lens, and the heat sink adopts copper aluminum alloy for heat dissipation. The heat dissipation effect is better.