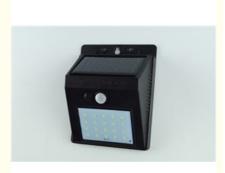

#### **Outdoor Solar Sensor Wall Lights**

#### **Product Description:**

Outdoor solar sensor wall lamp can not only illuminate, but also play an outdoor decorative effect. Solar induction wall lamp is a kind of wall lamp, relying on the absorption of the sun's luminosity during the day to charge, night automatic light of a new type of environmental protection wall lamp. The wall lamp in someone close, can automatically light up, sensing distance is 3-5 meters, sensing Angle is 120 degrees. **Feature:** 

### Product detail:

| Solar panel  | Polysilicon 5.5V 0.55W |
|--------------|------------------------|
| Battery      | 18650 Lithium Battery  |
| Light source | 20pcs LED              |
| Material     | ABS                    |
| CCT          | 6500K                  |
| Product size | 96*126*50mm            |
| Waterproof   | IP65                   |
| Certificate  | CE/ROHS/IP65           |
|              |                        |