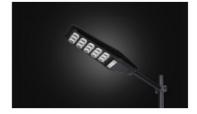

| 3.5A               | 4.5A               |  |  |  |
| Luminous Flex      | 1081LM                                                                                                                                            | 1573LM             | 2136LM             |  |  |  |
| Working mode       | ++Remote Control+Light Control+Radar Sensor (turn on light automatically in the dark and turn off the light automatically when the day is bright) |                    |                    |  |  |  |
| Application:       | Grden, Road,, courtyard,squares, Farm, School, Park, AND wherever else you want to add Free Light from Solar                                      |                    |                    |  |  |  |

### **Pictures**







































# Packing & Shipping







Outer packing

| Model | Box Size<br>(cm) | Outer box size(cm) | qty of carton | G.W   | N.W   |
|-------|------------------|--------------------|---------------|-------|-------|
| 100w  | 53.6*6.8*27.2    | 54*36*29           | 5             | 12    | 10    |
| 200w  | 64.6*6.8*30.2    | 66*37*32           | 5             | 14.8  | 12.75 |
| 300w  | 75.6*6.9*30.2    | 76*37*32           | 5             | 17.75 | 15.5  |

# Why choose us

1. We Are Factory , have larger stock with competitive price and Best quality.

- 2. Installation guide by engineers.
- 3. OEM Servie, Designing solutions Ability and high producing skilled workers.
- 4. Fast Delivery, Best price.
- 5. HIgh quality products exported to more than 30 countries, got highly apprecia