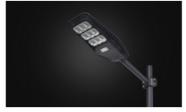

| 3.5A               | 4.5A               |  |  |  |
| Luminous Flex      | 1081LM                                                                                                                                            | 1573LM             | 2136LM             |  |  |  |
| Working mode       | ++Remote Control+Light Control+Radar Sensor (turn on light automatically in the dark and turn off the light automatically when the day is bright) |                    |                    |  |  |  |
| Application:       | Grden, Road,, courtyard,squares, Farm, School, Park, AND wherever else you want to add Free Light from Solar                                      |                    |                    |  |  |  |

### **Pictures**







































# Packing & Shipping







Outer packing

| Model | Box Size<br>(cm) | Outer box size(cm) | qty of carton | G.W   | N.W   |
|-------|------------------|--------------------|---------------|-------|-------|
| 100w  | 53.6*6.8*27.2    | 54*36*29           | 5             | 12    | 10    |
| 200w  | 64.6*6.8*30.2    | 66*37*32           | 5             | 14.8  | 12.75 |
| 300w  | 75.6*6.9*30.2    | 76*37*32           | 5             | 17.75 | 15.5  |

# Why choose us

1. We Are Factory , have larger stock with competitive price and Best quality.

- 2. Installation guide by engineers.
- 3. OEM Servie, Designing solutions Ability and high producing skilled workers.
- 4. Fast Delivery, Best price.
- 5. HIgh quality products exported to more than 30 countries, got highly appr