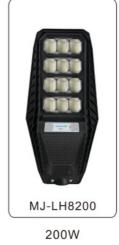

### **Feature**

| Power              | 100W                                                                                                                                              | 200W               | 300W               |  |  |  |
|--------------------|---------------------------------------------------------------------------------------------------------------------------------------------------|--------------------|--------------------|--|--|--|
| Material           | Lamp body : ABS / Lens Material: Polycarbonate                                                                                                    |                    |                    |  |  |  |
| lamp size(mm)      | 530*270*70                                                                                                                                        | 645*300*70         | 750*300*70         |  |  |  |
| Photovolatic panel | 4V/10w (420*210MM)                                                                                                                                | 4V/15w (535*210MM) | 4V/18w (635*210MM) |  |  |  |
| Led QTY(PCS)       | 360                                                                                                                                               | 480                | 600                |  |  |  |
| Battery Capacity   | 12000                                                                                                                                             | 18000              | 24000              |  |  |  |
| Duration of light  | 5days                                                                                                                                             |                    |                    |  |  |  |
| Discharge current  | 2.5A                                                                                                                                              | 3.5A               | 4.5A               |  |  |  |
| Luminous Flex      | 1081LM                                                                                                                                            | 1573LM             | 2136LM             |  |  |  |
| Working mode       | ++Remote Control+Light Control+Radar Sensor (turn on light automatically in the dark and turn off the light automatically when the day is bright) |                    |                    |  |  |  |
| Application:       | Grden, Road,, courtyard,squares, Farm, School, Park, AND wherever else you want to add Free Light from Solar                                      |                    |                    |  |  |  |