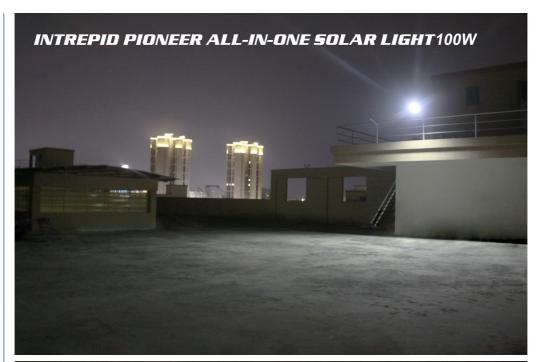

### **Feature**

| Power              | 100W                                                                                                                                              | 200W               | 300W               |  |  |  |
|--------------------|---------------------------------------------------------------------------------------------------------------------------------------------------|--------------------|--------------------|--|--|--|
| Material           | Lamp body : ABS / Lens Material: Polycarbonate                                                                                                    |                    |                    |  |  |  |
| lamp size(mm)      | 530*270*70                                                                                                                                        | 645*300*70         | 750*300*70         |  |  |  |
| Photovolatic panel | 4V/10w (420*210MM)                                                                                                                                | 4V/15w (535*210MM) | 4V/18w (635*210MM) |  |  |  |
| Led QTY(PCS)       | 360                                                                                                                                               | 480                | 600                |  |  |  |
| Battery Capacity   | 12000                                                                                                                                             | 18000              | 24000              |  |  |  |
| Duration of light  | 5days                                                                                                                                             |                    |                    |  |  |  |
| Discharge current  | 2.5A                                                                                                                                              | 3.5A               | 4.5A               |  |  |  |
| Luminous Flex      | 1081LM                                                                                                                                            | 1573LM             | 2136LM             |  |  |  |
| Working mode       | ++Remote Control+Light Control+Radar Sensor (turn on light automatically in the dark and turn off the light automatically when the day is bright) |                    |                    |  |  |  |
| Application:       | Grden, Road,, courtyard,squares, Farm, School, Park, AND wherever else you want to add Free Light from Solar                                      |                    |                    |  |  |  |

### **Pictures**