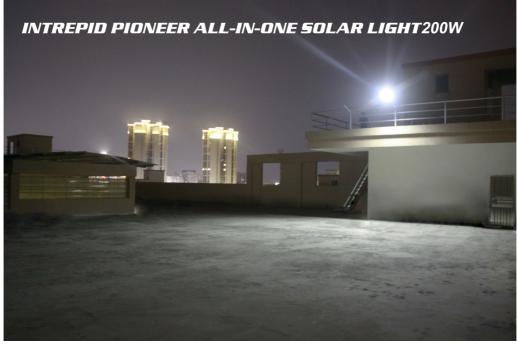

### **Feature**

| Power              | 100W                                                                                                                                              | 200W               | 300W               |  |  |  |
|--------------------|---------------------------------------------------------------------------------------------------------------------------------------------------|--------------------|--------------------|--|--|--|
| Material           | Lamp body : ABS / Lens Material: Polycarbonate                                                                                                    |                    |                    |  |  |  |
| lamp size(mm)      | 530*270*70                                                                                                                                        | 645*300*70         | 750*300*70         |  |  |  |
| Photovolatic panel | 4V/10w (420*210MM)                                                                                                                                | 4V/15w (535*210MM) | 4V/18w (635*210MM) |  |  |  |
| Led QTY(PCS)       | 360                                                                                                                                               | 480                | 600                |  |  |  |
| Battery Capacity   | 12000                                                                                                                                             | 18000              | 24000              |  |  |  |
| Duration of light  | 5days                                                                                                                                             |                    |                    |  |  |  |
| Discharge current  | 2.5A                                                                                                                                              | 3.5A               | 4.5A               |  |  |  |
| Luminous Flex      | 1081LM                                                                                                                                            | 1573LM             | 2136LM             |  |  |  |
| Working mode       | ++Remote Control+Light Control+Radar Sensor (turn on light automatically in the dark and turn off the light automatically when the day is bright) |                    |                    |  |  |  |
| Application:       | Grden, Road,, courtyard,squares, Farm, School, Park, AND wherever else you want to add Free Light from Solar                                      |                    |                    |  |  |  |

### **Pictures**