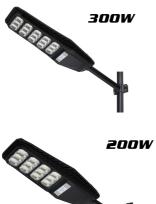

### **Feature**

| Power              | 100W                                                                                                                                              | 200W               | 300W               |  |  |  |
|--------------------|---------------------------------------------------------------------------------------------------------------------------------------------------|--------------------|--------------------|--|--|--|
| Material           | Lamp body : ABS / Lens Material: Polycarbonate                                                                                                    |                    |                    |  |  |  |
| lamp size(mm)      | 530*270*70                                                                                                                                        | 645*300*70         | 750*300*70         |  |  |  |
| Photovolatic panel | 4V/10w (420*210MM)                                                                                                                                | 4V/15w (535*210MM) | 4V/18w (635*210MM) |  |  |  |
| Led QTY(PCS)       | 360                                                                                                                                               | 480                | 600                |  |  |  |
| Battery Capacity   | 12000                                                                                                                                             | 18000              | 24000              |  |  |  |
| Duration of light  | 5days                                                                                                                                             |                    |                    |  |  |  |
| Discharge current  | 2.5A                                                                                                                                              | 3.5A               | 4.5A               |  |  |  |
| Luminous Flex      | 1081LM                                                                                                                                            | 1573LM             | 2136LM             |  |  |  |
| Working mode       | ++Remote Control+Light Control+Radar Sensor (turn on light automatically in the dark and turn off the light automatically when the day is bright) |                    |                    |  |  |  |
| Application:       | Grden, Road,, courtyard,squares, Farm, School, Park, AND wherever else you want to add Free Light from Solar                                      |                    |                    |  |  |  |