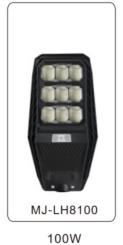

### **Feature**

| Power              | 100W                                                                                                                                              | 200W               | 300W               |  |  |  |
|--------------------|---------------------------------------------------------------------------------------------------------------------------------------------------|--------------------|--------------------|--|--|--|
| Material           | Lamp body : ABS / Lens Material: Polycarbonate                                                                                                    |                    |                    |  |  |  |
| lamp size(mm)      | 530*270*70                                                                                                                                        | 645*300*70         | 750*300*70         |  |  |  |
| Photovolatic panel | 4V/10w (420*210MM)                                                                                                                                | 4V/15w (535*210MM) | 4V/18w (635*210MM) |  |  |  |
| Led QTY(PCS)       | 360                                                                                                                                               | 480                | 600                |  |  |  |
| Battery Capacity   | 12000                                                                                                                                             | 18000              | 24000              |  |  |  |
| Duration of light  | 5days                                                                                                                                             |                    |                    |  |  |  |
| Discharge current  | 2.5A                                                                                                                                              | 3.5A               | 4.5A               |  |  |  |
| Luminous Flex      | 1081LM                                                                                                                                            | 1573LM             | 2136LM             |  |  |  |
| Working mode       | ++Remote Control+Light Control+Radar Sensor (turn on light automatically in the dark and turn off the light automatically when the day is bright) |                    |                    |  |  |  |
| Application:       | Grden, Road,, courtyard,squares, Farm, School, Park, AND wherever else you want to add Free Light from Solar                                      |                    |                    |  |  |  |