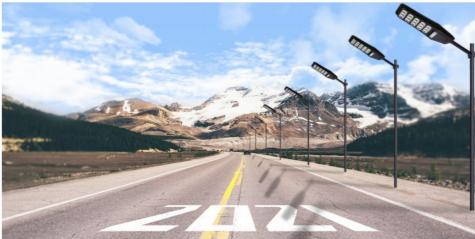

### Product Overview

The Solar Street Light is our Patented Products, Designed to provide user with the high-quality solar photovoltaic street lamp, has passed ce, ul, etc certufications. "Wire free, easy to install" 'high charging efficiency", "Strong endurance", and "outstanding light effienciency" Feature are the main Advantages of the split solar light, large capacity Lithium battery is bult into the lamp body, which can absorb solar energy and convert it into electric energy by solar panellt is stored in the battery and then supplied to the solar lamp, products are widely used in highway, courtyard, and other areas.

### **Feature**

| Power              | 100W                                                                                                                                              | 200W               | 300W               |  |  |  |
|--------------------|---------------------------------------------------------------------------------------------------------------------------------------------------|--------------------|--------------------|--|--|--|
| Material           | Lamp body : ABS / Lens Material: Polycarbonate                                                                                                    |                    |                    |  |  |  |
| lamp size(mm)      | 530*270*70                                                                                                                                        | 645*300*70         | 750*300*70         |  |  |  |
| Photovolatic panel | 4V/10w (420*210MM)                                                                                                                                | 4V/15w (535*210MM) | 4V/18w (635*210MM) |  |  |  |
| Led QTY(PCS)       | 360                                                                                                                                               | 480                | 600                |  |  |  |
| Battery Capacity   | 12000                                                                                                                                             | 18000              | 24000              |  |  |  |
| Duration of light  | 5days                                                                                                                                             |                    |                    |  |  |  |
| Discharge current  | 2.5A                                                                                                                                              | 3.5A               | 4.5A               |  |  |  |
| Luminous Flex      | 1081LM                                                                                                                                            | 1573LM             | 2136LM             |  |  |  |
| Working mode       | ++Remote Control+Light Control+Radar Sensor (turn on light automatically in the dark and turn off the light automatically when the day is bright) |                    |                    |  |  |  |
| Application:       | Grden, Road,, courtyard,squares, Farm, School, Park, AND wherever else you want to add Free Light from Solar                                      |                    |                    |  |  |  |