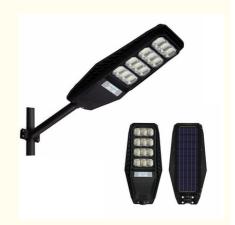

### IP65 Aluminum LED Solar Street Light Integrated Radar Sensor Outdoor **Projector Lamp**

• Highlight: Integrated Radar Sensor Outdoor Projector

, 300W Aluminum LED Solar Street Light,

IP65 LED Solar Street Light

### **Pictures**