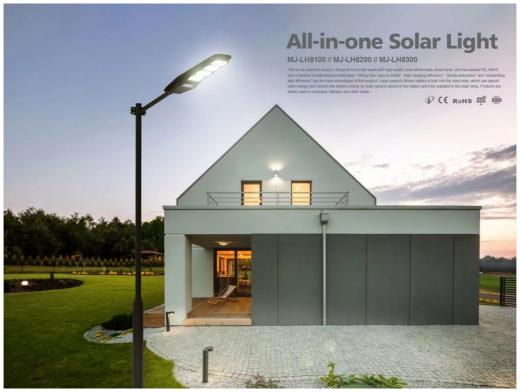

### IP65 Aluminum LED Solar Street Light Integrated Radar Sensor Outdoor **Projector Lamp**

### Product Overview

The Solar Street Light is our Patented Products, Designed to provide user with the high-quality solar photovoltaic street lamp, has passed ce, ul, etc certufications. "Wire free, easy to install" 'high charging efficiency", "Strong endurance", and "outstanding light effienciency" Feature are the main Advantages of the split solar light, large capacity Lithium battery is bult into the lamp body, which can absorb solar energy and convert it into electric energy by solar panellt is stored in the battery and then supplied to the solar lamp, products are widely used in highway, courtyard, and other areas.

### **Sell Points**

- **1. Convenient installation** All-in-one solar light means the solar panel is embedded in the lamp body. This design eliminates complex installation accessories such as brackets. It will increase installation efficiency in several times.
- **2. Efficient quick charging scheme** This product adopts the latest quick charging scheme, and charging efficiency can be up to 50% higher than similar products. For example, similar products use 6V/12W solar panel and the peak charging current is 2A; our product uses 4V/12W solar panel and the peak charging current is 3A. By comparison, the charging efficiency of our products has been improved by 50%.
- **3. Multiple functional models** Our product has three brightness, including radar mode for all night, constant lighting mode for all night, and switch to radar mode after constant fight mode.
- **4. Smart power management system, extra-long battery life** We are committed to meet the needs of customers "365 days, daily brightness", our company has developed an smart power management system in cooperation with the University of Electronic Science and Technology to make sure our product not only has higher charging efficiency, but also can actively identify the amount of charging per day, so as to independently adjust the capacity to achieve a better rainy day efficiency.