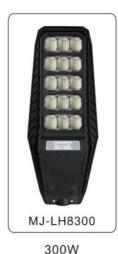

### **Feature**

| Power              | 100W                                                                                                                                              | 200W               | 300W               |  |  |  |
|--------------------|---------------------------------------------------------------------------------------------------------------------------------------------------|--------------------|--------------------|--|--|--|
| Material           | Lamp body : ABS / Lens Material: Polycarbonate                                                                                                    |                    |                    |  |  |  |
| lamp size(mm)      | 530*270*70                                                                                                                                        | 645*300*70         | 750*300*70         |  |  |  |
| Photovolatic panel | 4V/10w (420*210MM)                                                                                                                                | 4V/15w (535*210MM) | 4V/18w (635*210MM) |  |  |  |
| Led QTY(PCS)       | 360                                                                                                                                               | 480                | 600                |  |  |  |
| Battery Capacity   | 12000                                                                                                                                             | 18000              | 24000              |  |  |  |
| Duration of light  | 5days                                                                                                                                             |                    |                    |  |  |  |
| Discharge current  | 2.5A                                                                                                                                              | 3.5A               | 4.5A               |  |  |  |
| Luminous Flex      | 1081LM                                                                                                                                            | 1573LM             | 2136LM             |  |  |  |
| Working mode       | ++Remote Control+Light Control+Radar Sensor (turn on light automatically in the dark and turn off the light automatically when the day is bright) |                    |                    |  |  |  |
| Application:       | Grden, Road,, courtyard,squares, Farm, School, Park, AND wherever else you want to add Free Light from Solar                                      |                    |                    |  |  |  |