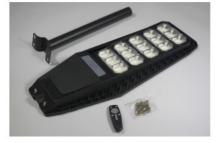

### IP65 Aluminum LED Solar Street Light Integrated Radar Sensor Outdoor **Projector Lamp**

#### Packing:

Solar Panel\*1

LED light\*1

Accessories: Waterproof line/cantilever bracket/remote control/screw