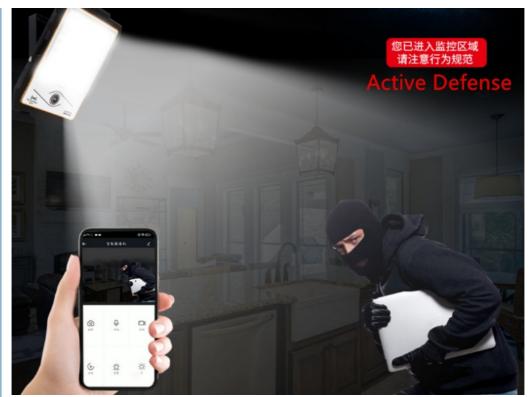

**HD VIDEO** When an uninvited guest is detected, a high-decibel alarm sound and a floodlight warnir will automatically send an alarm message to the owner.

**Recording Function** 