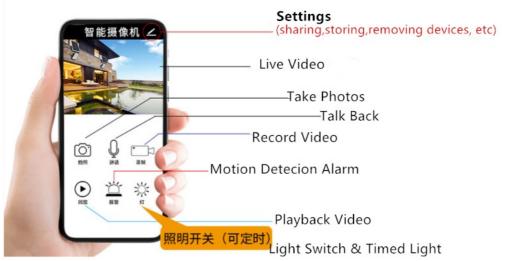

**HD VIDEO** When an uninvited guest is detected, a high-decibel alarm sound and a floodlight warnir will automatically send an alarm message to the owner.

**Recording Function** 

# **Mobile Phone Remote Control**

Hand-held Design Imported High lumen PC lens

die-casting aluminum material

1080 HD Camera solar flood light