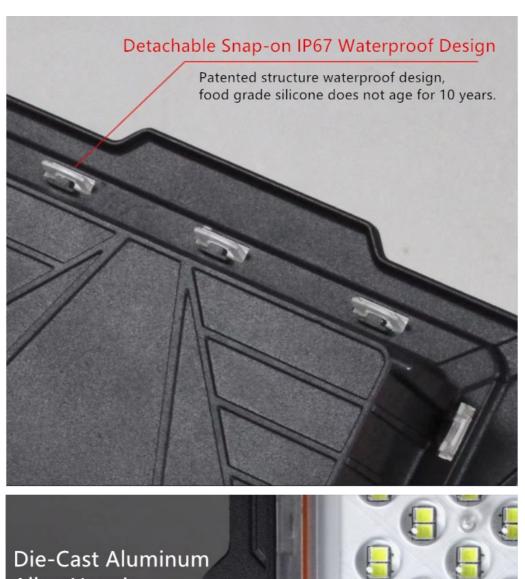

#### **Product Specification**

IP65 Protection Level:

Material: Die Casting Aluminium

. Light Source:

Road/Courtyard/Park/Street /Highway · Application:

· Warranty: 3 Years

• Solar Panel: Mono-crystaline

-30 - 60 • Working Temperature:

# **Specifications**

| Item              | 100W                                                        | 200W                  | 300W                  | 400W                  |  |  |  |
|-------------------|-------------------------------------------------------------|-----------------------|-----------------------|-----------------------|--|--|--|
| Battery           | 3.2V/12AH                                                   | 3.2V/24AH             | 3.2V/30AH             | 3.2V/42AH             |  |  |  |
| Solar Panel       | 5V/20W<br>(350*350mm)                                       | 5V/28W<br>(500*350mm) | 5V/35W<br>(580*350mm) | 5V/40W<br>(630*350mm) |  |  |  |
| Led Chip          | 82pcs                                                       | 144pcs                | 226pcs                | 324pcs                |  |  |  |
| Lumen             | 730LM                                                       | 1160LM                | 2600LM                | 3000LM                |  |  |  |
| mirror head       | 2 million pixels, Real-time monitoring Full day             |                       |                       |                       |  |  |  |
| Support Wifi      | Yes, support wifi, and TF card                              |                       |                       |                       |  |  |  |
| Function          | Intelligent light control for 4 hrs+radar model             |                       |                       |                       |  |  |  |
| discharge<br>time | 2 cloudy or rainy days                                      |                       |                       |                       |  |  |  |
| Material          | Die-Cast Aluminum                                           |                       |                       |                       |  |  |  |
| Configuration     | waterproof wire/u-frame/remote/remote control/screw         |                       |                       |                       |  |  |  |
| Lamp Size mm      | 217*179*45mm                                                | 258*213*45mm          | 312*270*50mm          | 365*295*50mm          |  |  |  |
| Weight kg         | 2.4                                                         | 3.64                  | 4.34                  | 4.8                   |  |  |  |
| Application       | Garden ,Outdoor ,indoor , warehouse, garage, farm and so on |                       |                       |                       |  |  |  |