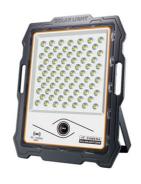

# High Brightness Outdoor Solar Flood Light With CCTV Camera

# 1080p High Definition Picture Quality

2 megapixel high-definition camera, full color dayand night, high definition picture within the range of daytime video recording, and easy access to full color video under lighting of lighting at night