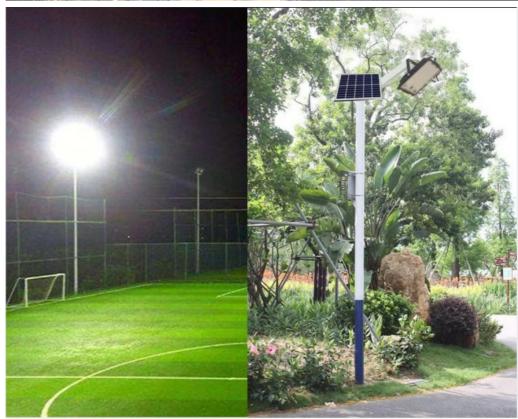

| Garden ,Outdoor ,indoor , warehouse, garage, farm and so on |                       |                       |                       |  |  |  |

#### **Pictures**

# 1080p High Definition Picture Quality

2 megapixel high-definition camera, full color dayand night, high definition picture within the range of daytime video recording, and easy access to full color video under lighting of lighting at night



**HD VIDEO** When an uninvited guest is detected, a high-decibel alarm sound and a floodlight warnir will automatically send an alarm message to the owner.

**Recording Function** 

# **Mobile Phone Remote Control**









Hand-held Design Imported High lumen PC lens



die-casting aluminum material

1080 HD Camera solar flood light









# 便携户外安全照明

手提式适合户处露营、夜钓、等户外活动使用









Packaging&Shipping





| Item             | Color box size cm | Carton Size cm | Weight/p | Qty/Carton<br>kg | Weight/carton<br>kg |
|------------------|-------------------|----------------|----------|------------------|---------------------|
| 100w             | 36.5*30.5*8       | 66*37.5*38     | 2.15     | 8                | 22.2                |
| 200w             | 44.5*36.5*8       | 56*52.5*39     | 2.95     | 6                | 24.7                |
| 300w             | 51.5*37.2*8.7     | 60.5*46*39     | 3.46     | 5                | 24.1                |
| 400w             | 59.5*37.2*8.7     | 56*52.5*39     | 4.34     | 4                | 22.7                |
| 600w             | 65*37.2*8.7       | 66*37*39       | 4.8      | 4                | 22.9                |
| 10