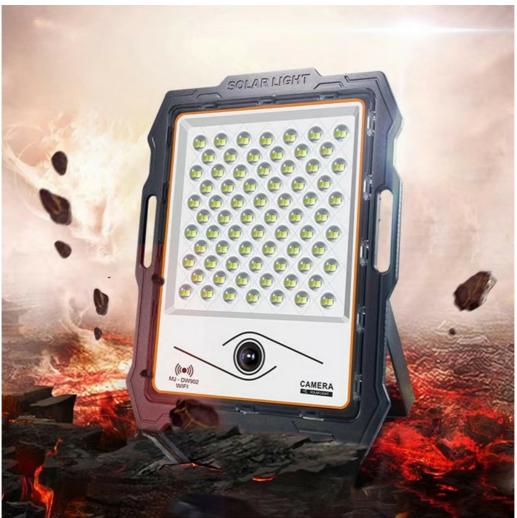

### High Brightness 1080P Outdoor Solar Flood Light 100W 200W 300W 400W 600W With CCTV Camera

# High Brightness Outdoor Solar Flood Light With CCTV Camera