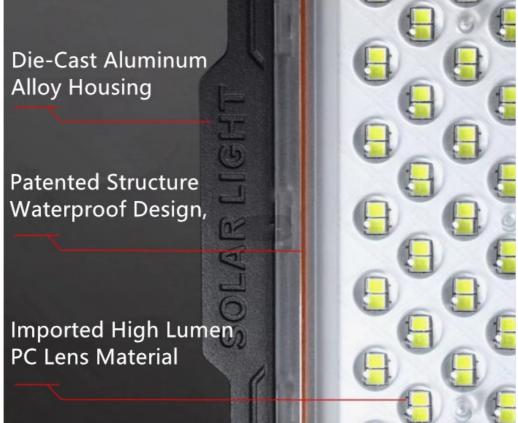

# **Mobile Phone Remote Control**

Hand-held Design Imported High lumen PC lens

die-casting aluminum material

1080 HD Camera solar flood light