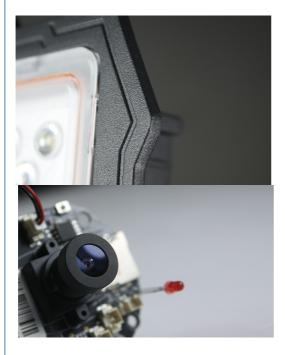

#### **Product Specification**

IP65 Protection Level:

Material: Die Casting Aluminium

. Light Source:

Road/Courtyard/Park/Street /Highway · Application:

· Warranty: 3 Years

• Solar Panel: Mono-crystaline

-30 - 60 • Working Temperature:

# 1080p High Definition Picture Quality

2 megapixel high-definition camera, full color dayand night, high definition picture within the range of daytime video recording, and easy access to full color video under lighting of lighting at night