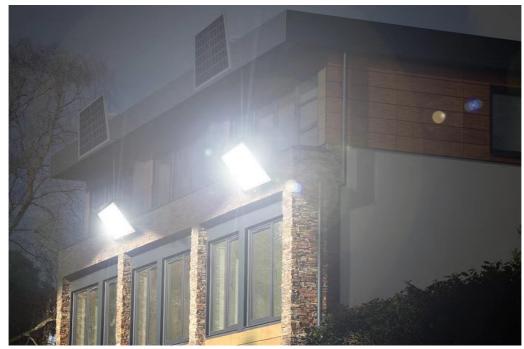

| Garden ,Outdoor ,indoor , warehouse, garage, farm and so on |                       |                       |                       |  |  |  |

#### **Pictures**

# 1080p High Definition Picture Quality

2 megapixel high-definition camera, full color dayand night, high definition picture within the range of daytime video recording, and easy access to full color video under lighting of lighting at night



**HD VIDEO** When an uninvited guest is detected, a high-decibel alarm sound and a floodlight warnir will automatically send an alarm message to the owner.

**Recording Function** 

# **Mobile Phone Remote Control**









Hand-held Design Imported High lumen PC lens



die-casting aluminum material

1080 HD Camera solar flood light









# 便携户外安全照明

手提式适合户处露营、夜钓、等户外活动使用









Packaging&Shipping





| Item             | Color box size cm | Carton Size cm | Weight/p | Qty/Carton<br>kg | Weight/carton<br>kg |
|------------------|-------------------|----------------|----------|------------------|---------------------|
| 100w             | 36.5*30.5*8       | 66*37.5*38     | 2.15     | 8                | 22.2                |
| 200w             | 44.5*36.5*8       | 56*52.5*39     | 2.95     | 6                | 24.7                |
| 300w             | 51.5*37.2*8.7     | 60.5*46*39     | 3.46     | 5                | 24.1                |
| 400w             | 59.5*37.2*8.7     | 56*52.5*39     | 4.34     | 4                | 22.7                |
| 600w             | 65*37.2*8.7       | 66*37*39       | 4.8      | 4                | 22.9                |
|