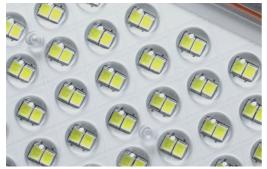

# **Specifications**

| Item              | 100W                                                        | 200W                  | 300W                  | 400W                  |  |  |  |
|-------------------|-------------------------------------------------------------|-----------------------|-----------------------|-----------------------|--|--|--|
| Battery           | 3.2V/12AH                                                   | 3.2V/24AH             | 3.2V/30AH             | 3.2V/42AH             |  |  |  |
| Solar Panel       | 5V/20W<br>(350*350mm)                                       | 5V/28W<br>(500*350mm) | 5V/35W<br>(580*350mm) | 5V/40W<br>(630*350mm) |  |  |  |
| Led Chip          | 82pcs                                                       | 144pcs                | 226pcs                | 324pcs                |  |  |  |
| Lumen             | 730LM                                                       | 1160LM                | 2600LM                | 3000LM                |  |  |  |
| mirror head       | 2 million pixels, Real-time monitoring Full day             |                       |                       |                       |  |  |  |
| Support Wifi      | Yes, support wifi, and TF card                              |                       |                       |                       |  |  |  |
| Function          | Intelligent light control for 4 hrs+radar model             |                       |                       |                       |  |  |  |
| discharge<br>time | 2 cloudy or rainy days                                      |                       |                       |                       |  |  |  |
| Material          | Die-Cast Aluminum                                           |                       |                       |                       |  |  |  |
| Configuration     | waterproof wire/u-frame/remote/remote control/screw         |                       |                       |                       |  |  |  |
| Lamp Size mm      | 217*179*45mm                                                | 258*213*45mm          | 312*270*50mm          | 365*295*50mm          |  |  |  |
| Weight kg         | 2.4                                                         | 3.64                  | 4.34                  | 4.8                   |  |  |  |
| Application       | Garden ,Outdoor ,indoor , warehouse, garage, farm and so on |                       |                       |                       |  |  |  |

# 1080p High Definition Picture Quality

2 megapixel high-definition camera, full color dayand night, high definition picture within the range of daytime video recording, and easy access to full color video under lighting of lighting at night