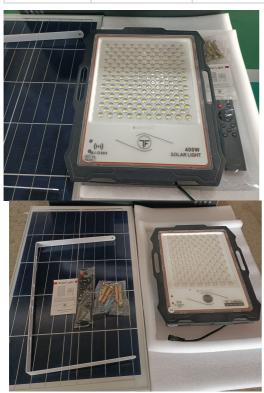

#### **Pictures**

# **Specifications**

| Item              | 100W                                                        | 200W                  | 300W                  | 400W                  |  |  |  |
|-------------------|-------------------------------------------------------------|-----------------------|-----------------------|-----------------------|--|--|--|
| Battery           | 3.2V/12AH                                                   | 3.2V/24AH             | 3.2V/30AH             | 3.2V/42AH             |  |  |  |
| Solar Panel       | 5V/20W<br>(350*350mm)                                       | 5V/28W<br>(500*350mm) | 5V/35W<br>(580*350mm) | 5V/40W<br>(630*350mm) |  |  |  |
| Led Chip          | 82pcs                                                       | 144pcs                | 226pcs                | 324pcs                |  |  |  |
| Lumen             | 730LM                                                       | 1160LM                | 2600LM                | 3000LM                |  |  |  |
| mirror head       | 2 million pixels, Real-time monitoring Full day             |                       |                       |                       |  |  |  |
| Support Wifi      | Yes, support wifi, and TF card                              |                       |                       |                       |  |  |  |
| Function          | Intelligent light control for 4 hrs+radar model             |                       |                       |                       |  |  |  |
| discharge<br>time | 2 cloudy or rainy days                                      |                       |                       |                       |  |  |  |
| Material          | Die-Cast Aluminum                                           |                       |                       |                       |  |  |  |
| Configuration     | waterproof wire/u-frame/remote/remote control/screw         |                       |                       |                       |  |  |  |
| Lamp Size mm      | 217*179*45mm                                                | 258*213*45mm          | 312*270*50mm          | 365*295*50mm          |  |  |  |
| Weight kg         | 2.4                                                         | 3.64                  | 4.34                  | 4.8                   |  |  |  |
| Application       | Garden ,Outdoor ,indoor , warehouse, garage, farm and so on |                       |                       |                       |  |  |  |