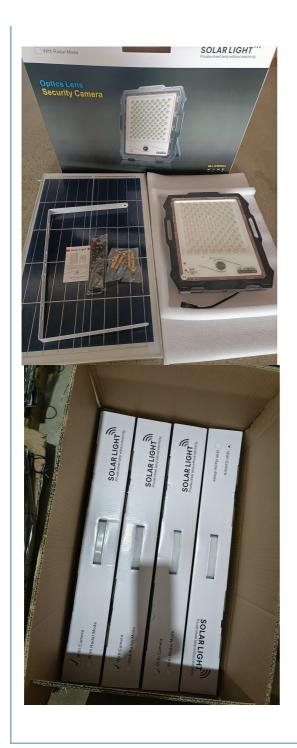

#### **Pictures**

# 便携户外安全照明

手提式适合户处露营、夜钓、等户外活动使用

Packaging&Shipping

| Item             | Color box size cm | Carton Size cm | Weight/p | Qty/Carton<br>kg | Weight/carton<br>kg |
|------------------|-------------------|----------------|----------|------------------|---------------------|
| 100w             | 36.5*30.5*8       | 66*37.5*38     | 2.15     | 8                | 22.2                |
| 200w             | 44.5*36.5*8       | 56*52.5*39     | 2.95     | 6                | 24.7                |
| 300w             | 51.5*37.2*8.7     | 60.5*46*39     | 3.46     | 5                | 24.1                |
| 400w             | 59.5*37.2*8.7     | 56*52.5*39     | 4.34     | 4                | 22.7                |
| 600w             | 65*37.2*8.7       | 66*37*39       | 4.8      | 4                | 22.9                |
| 100w (with cctv) | 36.5*36.5*8       | 66*37.5*38     | 2.4      | 8                | 22.2                |
| 200w (with cctv) | 51.5*37.2*8.7     | 56*52.5*39     | 3.64     | 6                | 24.1                |
| 300w (with cctv) | 59.5*37.2*8.7     | 60.5*46*39     | 4.34     | 5                | 22.7                |
| 400w (with cctv) | 59.5*37.2*8.7     | 60.5*46*39     | 5.0      | 4                | 22.9                |
| 600w (with cctv) | 65*37.2*8.7       | 66*37*39       | 5.2      | 4                | 22.2                |