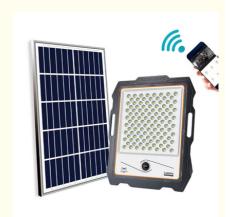

# High Brightness Outdoor Solar Flood Light With CCTV Camera

# **Mobile Phone Remote Control**

Hand-held Design Imported High lumen PC lens

die-casting aluminum material

1080 HD Camera solar flood light