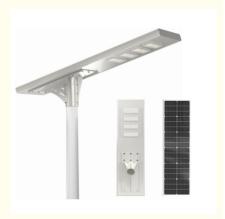

## Outdoor Integrated All In One Solar Led Street Light 80w With Pole

# Factory directly 80w with pole outdoor integrated all in one solar led street light

#### **Character and application**

Patented products, easy to install. The power supply box is made of die-casting aluminum alloy, which makes drivers have good heat dissipation, and improves the life of the product. This lamp is suitable for installation at 8-10 m height.