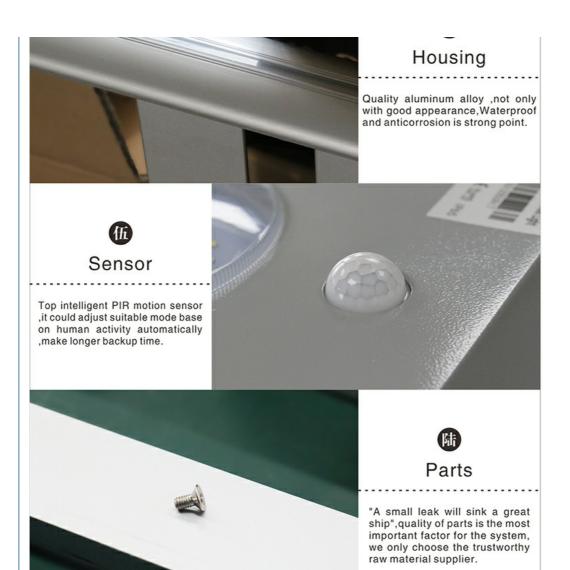

|
| Lamps material of main | aluminium alloy                                        |
| Certificate            | ISO/CE/ROHS/IP65/IEC                                   |
| Warranty years         | 3 years                                                |
| Product weight         | 26KG                                                   |
| Carton size            | 1250*528*60mm                                          |
| Q'ty/ctn               | 1 carton for one lamp, 1 carton for one bracket        |
| GW.for carton          | 27KG                                                   |
| 20GP container         | 200Sets                                                |
| 40GP container         | 416Sets                                                |

#### **Product Details**











#### **Feedback**







### Shaanxi Yahua Lighting Electric Equipment Co., Ltd.

+86 2981028690

summer@sxyhzm.com

solarledstreet-light.com

No.1 Xinxi Avenue New Industrial Park, Hi-tech Zone, Xi'an, China