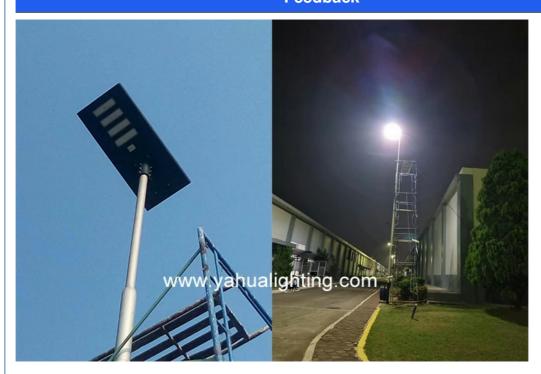

rial of main | aluminium alloy                                        |
| Certificate            | ISO/CE/ROHS/IP65/IEC                                   |
| Warranty years         | 3 years                                                |
| Product weight         | 26KG                                                   |
| Carton size            | 1250*528*60mm                                          |
| Q'ty/ctn               | 1 carton for one lamp, 1 carton for one bracket        |
| GW.for carton          | 27KG                                                   |
| 20GP container         | 200Sets                                                |
| 40GP container         | 416Sets                                                |

#### **Product Details**











#### **Feedback**







### Shaanxi Yahua Lighting Electric Equipment Co., Ltd.

+86 2981028690

summer@sxyhzm.com

solarledstreet-light.com

No.1 Xinxi Avenue New Industrial Park, Hi-tech Zone, Xi'an, China