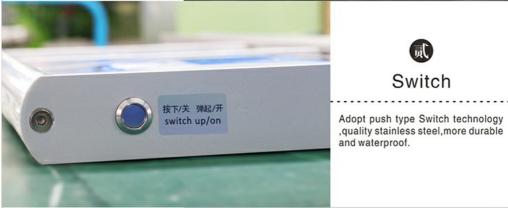

#### **Character and application**

Patented products, easy to install. The power supply box is made of die-casting aluminum alloy, which makes drivers have good heat dissipation, and improves the life of the product. This lamp is suitable for installation at 8-10 m height.