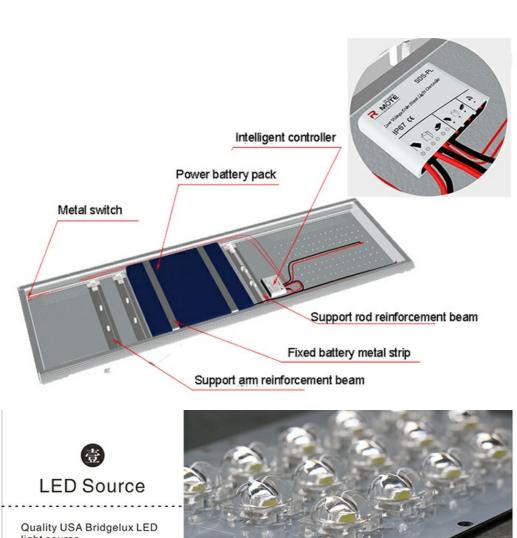

#### **Product Details**

#### **Character and application**

Patented products, easy to install. The power supply box is made of die-casting aluminum alloy, which makes drivers have good heat dissipation, and improves the life of the product. This lamp is suitable for installation at 8-10 m height.