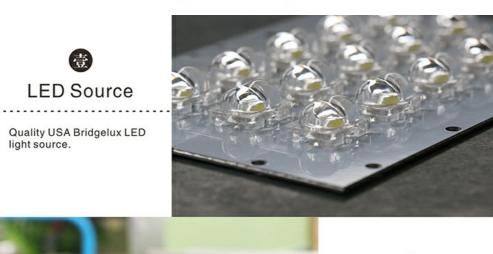

#### **PRODUCT SPECIFICATIONS**

| Model                  | YHZ-SSL80W                                             |
|------------------------|--------------------------------------------------------|
| Solar panel Max power  | 18V 130W (high efficiency imported silicon solar cell) |
| Solar panel Life time  | 25 years                                               |
| Battery Type           | 12V 48Ah lithium battery(Life time 5 years)            |
| LED Max power          | 12V 80W                                                |
| Led chip brand         | Bridgelux from USA with high brightness                |
| Lumen (LM)             | 12000lm                                                |
| LED Life time          | 50000hours                                             |
| Lighting Viewing Angle | 120°                                                   |
| Charge time(by sun)    | 6-8 hours (with enough strong shine)                   |
| Discharge time         | >12 hours with full power; >40 hours with saving mode  |
| Working TEMP( °C )     | -20~+60                                                |
| CCT (k)                | 6000k-6500k                                            |
| Mounting height(m)     | 9-12m                                                  |
| Space between light(m) | 25-30m                                                 |
| Lamps material of main | aluminium alloy                                        |
| Certificate            | ISO/CE/ROHS/IP65/IEC                                   |
| Warranty years         | 3 years                                                |
| Product weight         | 26KG                                                   |
| Carton size            | 1250*528*60mm                                          |
| Q'ty/ctn               | 1 carton for one lamp, 1 carton for one bracket        |
| GW.for carton          | 27KG                                                   |
| 20GP container         | 200Sets                                                |
| 40GP container         | 416Sets                                                |