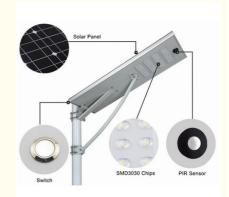

#### **Character and application**

Patented products, easy to install. The power supply box is made of die-casting aluminum alloy, which makes drivers have good heat dissipation, and improves the life of the product. This lamp is suitable for installation at 8-10 m height.

#### **PRODUCT SPECIFICATIONS**

| Model                  | YHZ-SSL80W                                             |
|------------------------|--------------------------------------------------------|
| Solar panel Max power  | 18V 130W (high efficiency imported silicon solar cell) |
| Solar panel Life time  | 25 years                                               |
| Battery Type           | 12V 48Ah lithium battery(Life time 5 years)            |
| LED Max power          | 12V 80W                                                |
| Led chip brand         | Bridgelux from USA with high brightness                |
| Lumen (LM)             | 12000lm                                                |
| LED Life time          | 50000hours                                             |
| Lighting Viewing Angle | 120°                                                   |
| Charge time(by sun)    | 6-8 hours (with enough strong shine)                   |
| Discharge time         | >12 hours with full power; >40 hours with saving mode  |
| Working TEMP( °C )     | -20~+60                                                |
| CCT (k)                | 6000k-6500k                                            |
| Mounting height(m)     | 9-12m                                                  |
| Space between light(m) | 25-30m                                                 |
| Lamps material of main | aluminium alloy                                        |
| Certificate            | ISO/CE/ROHS/IP65/IEC                                   |
| Warranty years         | 3 years                                                |
| Product weight         | 26KG                                                   |
| Carton size            | 1250*528*60mm                                          |
| Q'ty/ctn               | 1 carton for one lamp, 1 carton for one bracket        |
| GW.for carton          | 27KG                                                   |
| 20GP container         | 200Sets                                                |
| 40GP container         | 416Sets                                                |