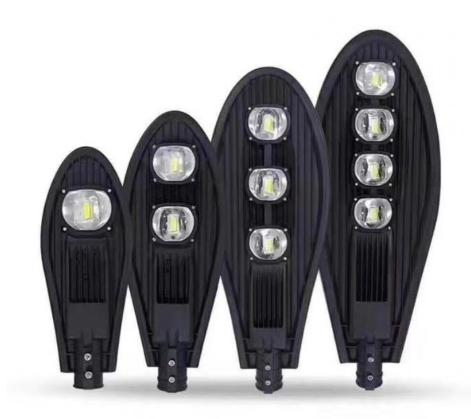

#### **Products Description**

The 150 Watt LED Street Light is a widely sought-after LED street light with a classic design. Its unique oval shape and sleek appearance are reminiscent of a sword, hence the name "sword model". Additionally, it is available in black or gray, and offers a range of wattage options from 50W to 250W, making it ideal for various lighting environments. With certifications like CE and RoHS, it has been deemed a top-selling export lamp.

## **Technical Specifications**

| Power        | 50W                       | 100W         | 150W         | 200W         |
|--------------|---------------------------|--------------|--------------|--------------|
| Voltage      | 85-265V50/60Hz            |              |              |              |
| Color        | 3000K 4000K 5000K 6000K   |              |              |              |
| temperature  |                           |              |              |              |
| Lamp beads   | COB integrated lamp beads |              |              |              |
| Product Size | 495*215*60mm              | 720*265*80mm | 860*315*80mm | 945*340*80mm |
| Light effect | 70 CRI 100-120LM/W        |              |              |              |
| Beam angle   | 75*145                    |              |              |              |
| Wire length  | 3*0.75 0.3 meters         |              |              |              |
| Shell color  | Black/Grey                |              |              |              |
| Package      | 51*23*10cm                | 73*28*10cm   | 87*33*10cm   | 96*34*10cm   |
| Size         | 2KG                       | 3.7KG        | 4.1KG        | 7KG          |