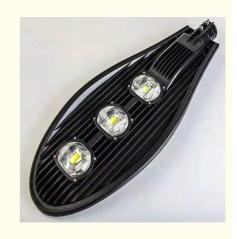

#### **Products Description**

The 150 Watt LED Street Light is a widely sought-after LED street light with a classic design. Its unique oval shape and sleek appearance are reminiscent of a sword, hence the name "sword model". Additionally, it is available in black or gray, and offers a range of wattage options from 50W to 250W, making it ideal for various lighting environments. With certifications like CE and RoHS, it has been deemed a top-selling export lamp.

#### **Features**

- 1: Lens: Our product is equipped with premium tempered optical glass lenses, which boast a remarkable light transmittance rate of 100%. As a result, the light efficiency is uniform and consistent, providing strong refraction to meet all your lighting needs. Moreover, our lenses have high strength and are not easily breakable, ensuring long-lasting and reliable performance.
- 2: Lamp body: Crafted from premium aerospace-grade aluminum, this product boasts a durable anodized oxide finish that ensures it won't fade or corrode over time. Its superior crack resistance is just one of the many outstanding qualities that make this item both fashionable and excellent in quality. So rest assured that this product will provide not only beauty but also lasting functionality for many years to come.
- 3: Anti-rust design: Ensuring rust prevention in lighting fixtures is paramount, and the LED Street Light 150 Watt has incorporated a state-of-the-art processing technology known as integrated precision die-casting. This technique guarantees the highest level of product longevity, ensuring a rust-free and durable fixture that can withstand harsh weather conditions.