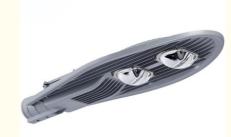

#### **Products Description**

The 150 Watt LED Street Light is a widely sought-after LED street light with a classic design. Its unique oval shape and sleek appearance are reminiscent of a sword, hence the name "sword model". Additionally, it is available in black or gray, and offers a range of wattage options from 50W to 250W, making it ideal for various lighting environments. With certifications like CE and RoHS, it has been deemed a top-selling export lamp.

#### **Features**

- 1: Lens: Our product is equipped with premium tempered optical glass lenses, which boast a remarkable light transmittance rate of 100%. As a result, the light efficiency is uniform and consistent, providing strong refraction to meet all your lighting needs. Moreover, our lenses have high strength and are not easily breakable, ensuring long-lasting and reliable performance.
- 2: Lamp body: Crafted from premium aerospace-grade aluminum, this product boasts a durable anodized oxide finish that ensures it won't fade or corrode over time. Its superior crack resistance is just one of the many outstanding qualities that make this item both fashionable and excellent in quality. So rest assured that this product will provide not only beauty but also lasting functionality for many years to come.
- 3: Anti-rust design: Ensuring rust prevention in lighting fixtures is paramount, and the LED Street Light 150 Watt has incorporated a state-of-the-art processing technology known as integrated precision die-casting. This technique guarantees the highest level of product longevity, ensuring a rust-free and durable fixture that can withstand harsh weather conditions.