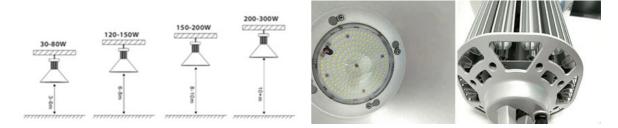

#### Installation height recommended

performance and energy efficiency.

To ensure optimal lighting performance, it's crucial to choose high bay lights with the appropriate wattage based on the installation height. Here are our recommendations:

For installation heights between 3-6 meters, we recommend high bay lamps with wattages up to 100W.

For installation heights between 6-8 meters, we suggest high bay lights with wattages ranging from 100-150W. For installation heights between 8-10 meters, we advise using high bay lights with wattages ranging from 150-200W. For installation heights above 10 meters, we recommend going for high bay lamps with wattages exceeding 200W. Following these guidelines ensures that our customers get the most out of their high bay lights, resulting in optimal lighting