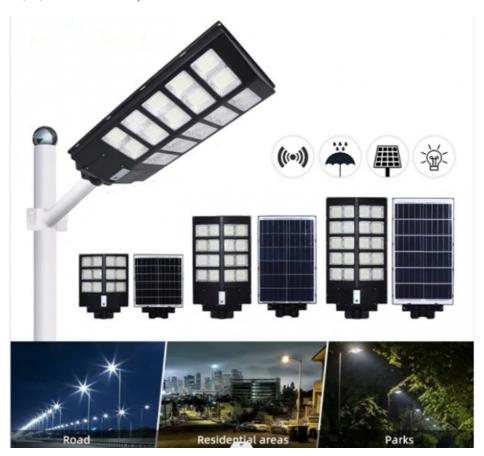

### **Product Description:**

Integrated Solar Street Light is a solar powered street light fixture that uses advanced LED chip technology from Bridgelux. Cree, and Lumileds, and is made of aluminum alloy. It is equipped with a lithium battery that is charged by a monocrystalline solar panel, and it can provide an impressive luminous flux of 120lm/W. This solar powered street light fixture is a reliable, energy-efficient and cost-effective solution for your outdoor lighting needs. It has been designed to provide superior illumination quality and long-lasting performance, making it the perfect choice for your solar street light needs.

### **Applications:**

Yahua Lighting Integrated Solar LED Streetlight

Yahua Lighting provides the most efficient integrated solar LED streetlight, which is made of aluminum alloy and powered by solar energy. It has been certified with CE IP65 ROHS ISO and has a warranty of 3 years. This integrated street light is perfect for any outdoor lighting application, and it has a working temperature from -20°C to +50°C. It provides a luminous flux of 120lm/W and can be delivered within 5-8 days. It also supports payment terms such as L/C, D/A, D/P, T/T, Western Union and MoneyGram.