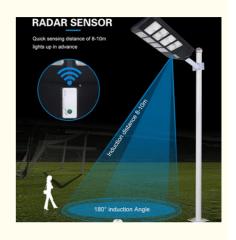

#### Features:

Product Name: Integrated Solar Street Light

Light Type: Street Light
Beam Angle: 120°
Luminous Flux: 120Im/W
Light Source: Solar
Power Supply: Integrated
Solar Street Light Fixture
Integrated Solar Street Lamp
Solar Powered Street Light
Street Light Source