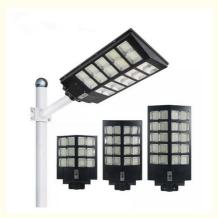

## **Product Specification**

• Power Supply: Integrated

Material: Aluminum Alloy

• LED Chip: Bridgelux/Cree/Lumileds

• Beam Angle: 120° • Light Source: Solar

• Working Temperature: -20°C~+50°C • Battery: Lithium Battery • Color Temperature: 3000K-6000K

• Highlight: IP65 Integrated Solar Lighting System,

> Aluminum Alloy Integrated Solar Light, 120lm/W All In One Street Light