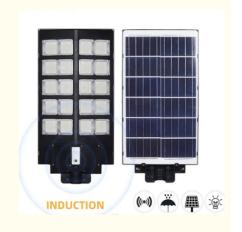

# **Product Specification**

• Light Type: Street Light

• Warranty: 3 Years

Solar Panel: Monocrystalline

• Color Temperature: 3000K-6000K • Luminous Flux: 120lm/W • Power Supply: Integrated

• Working Temperature: -20°C~+50°C

#### Features:

Product Name: All-in-One Solar Street Light, Integrated Solar Street Lamp, Integrated Solar LED Streetlight

Solar Panel: Monocrystalline

Warranty: 3 Years Light Source: Solar Material: Aluminum Alloy Luminous Flux: 120Im/W

#### **Technical Parameters:**

| Attributes | Values         |
|------------|----------------|
| Light Type | Street Light   |
| Material   | Aluminum Alloy |

| Luminous Flux        | 120lm/W         |
|----------------------|-----------------|
| IP Rating            | IP65            |
| Life Span            | 50,000 Hours    |
| Solar Panel          | Monocrystalline |
| Beam Angle           | 120°            |
| Color<br>Temperature | 3000K-6000K     |
| Certification        | CE/RoHS/IP65    |
| Warranty             | 3 Years         |