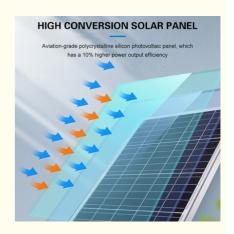

# **Product Specification**

• Light Type: Street Light

• Warranty: 3 Years

Solar Panel: Monocrystalline

• Color Temperature: 3000K-6000K • Luminous Flux: 120lm/W • Power Supply: Integrated

• Working Temperature: -20°C~+50°C

# **Applications:**

Yahua Lighting is a well-known brand in the lighting industry, offering an all-in-one integrated solar street light solution. Our integrated solar street light is made of high-quality materials and is certified by CE/RoHS/IP65, ensuring its safety and reliability. This product features a working temperature of -20°C~+50°C and a beam angle of 120°, making it suitable for various applications. It is equipped with a monocrystalline solar panel, which can effectively absorb and convert solar energy into electricity. Moreover, it has a fast delivery time of 5-8 days and flexible payment terms including L/C, D/A, D/P, T/T, Western Union, and MoneyGram.

#### **Technical Parameters:**

| Attributes | Values         |
|------------|----------------|
| Light Type | Street Light   |
| Material   | Aluminum Alloy |

| Luminous Flux        | 120lm/W         |
|----------------------|-----------------|
| IP Rating            | IP65            |
| Life Span            | 50,000 Hours    |
| Solar Panel          | Monocrystalline |
| Beam Angle           | 120°            |
| Color<br>Temperature | 3000K-6000K     |
| Certification        | CE/RoHS/IP65    |
| Warranty             | 3 Years         |