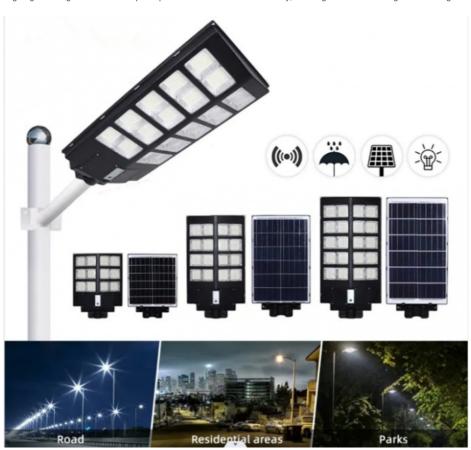

# **Applications:**

Yahua Lighting is a well-known brand in the lighting industry, offering an all-in-one integrated solar street light solution. Our integrated solar street light is made of high-quality materials and is certified by CE/RoHS/IP65, ensuring its safety and reliability. This product features a working temperature of -20°C~+50°C and a beam angle of 120°, making it suitable for various applications. It is equipped with a monocrystalline solar panel, which can effectively absorb and convert solar energy into electricity. Moreover, it has a fast delivery time of 5-8 days and flexible payment terms including L/C, D/A, D/P, T/T, Western Union, and MoneyGram.

Our integrated solar street light is widely used in various scenarios, such as streets, parks, villas, gardens, pathways, and other outdoor lighting areas. It is the perfect choice for efficient, cost-effective, and eco-friendly lighting. Our integrated solar street light is easy to install and maintain, and it can provide uniform, bright light for long hours. With its superior performance and excellent reliability, our integrated solar street light is becoming increasingly popular.