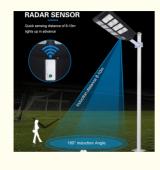

# **Applications:**

Yahua Lighting is a well-known brand in the lighting industry, offering an all-in-one integrated solar street light solution. Our integrated solar street light is made of high-quality materials and is certified by CE/RoHS/IP65, ensuring its safety and reliability. This product features a working temperature of -20°C~+50°C and a beam angle of 120°, making it suitable for various applications. It is equipped with a monocrystalline solar panel, which can effectively absorb and convert solar energy into electricity. Moreover, it has a fast delivery time of 5-8 days and flexible payment terms including L/C, D/A, D/P, T/T, Western Union, and MoneyGram.

#### **Technical Parameters:**

| Attributes | Values         |
|------------|----------------|
| Light Type | Street Light   |
| Material   | Aluminum Alloy |

| Luminous Flux        | 120lm/W         |
|----------------------|-----------------|
| IP Rating            | IP65            |
| Life Span            | 50,000 Hours    |
| Solar Panel          | Monocrystalline |
| Beam Angle           | 120°            |
| Color<br>Temperature | 3000K-6000K     |
| Certification        | CE/RoHS/IP65    |
| Warranty             | 3 Years         |