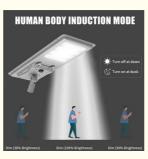

# Intelligent light-control

Die-cast aluminum integrated shell

Fully automatic light sensing Light off during the day automatically charging

When the ambient light is dimmed, it automatically lights up for illumination