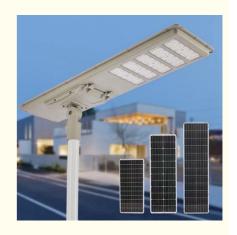

# Integrated Solar Powered LED Street Light With 120 Degree Beam Angle 50000 Hours Life Span

# **Product Specification**

• CRI: Ra>80

• Luminous Flux: 3000-18000lm

• Light Distribution: Symmetric/Asymmetric

• Color Temperature: 3000K-6500K

IP Rating: IP65Beam Angle: 120°

Material: Aluminum AlloyPower: 30W-200W

# **Product Description:**

Solar LED Street Light is an integrated solar-powered lighting product. It adopts advanced solar power technology and is powered by solar energy, which is \_\_\_\_\_ clean, endless and environment-friendly. With high efficiency mono crystalline silicon solar panel, it can be charged by sunlight during day time and light up at night. It has a wide range of working temperature, from -40°C to 60°C, providing a reliable and stable light source. The light has a high Color Rendering Index (CRI) of Ra>80, which ensures accurate color reproduction. And its life span can reach up to 50,000 hours. It has a wide range of power from 30W to 200W, and a warranty period of 3-5 years, making it a cost-efficient and reliable integrated solar LED light. Solar LED Street Light is an ideal choice for night lighting of streets, roads, squares, and more.