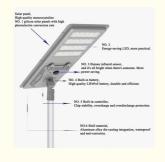

# Intelligent light-control

Die-cast aluminum integrated shell

Fully automatic light sensing Light off during the day automatically charging

When the ambient light is dimmed, it automatically lights up for illumination