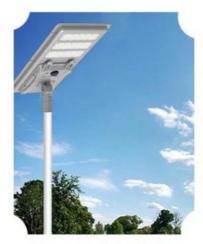

# **Product Description:**

Solar LED Street Light is an integrated solar-powered lighting product. It adopts advanced solar power technology and is powered by solar energy, which is \_\_\_\_\_ clean, endless and environment-friendly. With high efficiency mono crystalline silicon solar panel, it can be charged by sunlight during day time and light up at night. It has a wide range of working temperature, from -40°C to 60°C, providing a reliable and stable light source. The light has a high Color Rendering Index (CRI) of Ra>80, which ensures accurate color reproduction. And its life span can reach up to 50,000 hours. It has a wide range of power from 30W to 200W, and a warranty period of 3-5 years, making it a cost-efficient and reliable integrated solar LED light. Solar LED Street Light is an ideal choice for night lighting of streets, roads, squares, and more.

# **Applications:**

Yahua Lighting Solar LED Street Light

Yahua Lighting solar LED street lights are powered by solar energy, and are integrated with LED light sources, which are rechargeable and can provide high efficiency lighting. With a beam angle of 120 degrees, our solar-powered street lights have a symmetric or asymmetric light distribution, and can operate at temperatures ranging from -40°C to 60°C with a voltage of AC85-265V. The street lights come with a 3-5 year warranty and are certified with CE IP65 ROHS ISO. We have a delivery time of 5-8 days and accept payment by L/C, D/A, D/P, T/T, Western Union, and MoneyGram. We have a supply ability of 3000pcs/month.