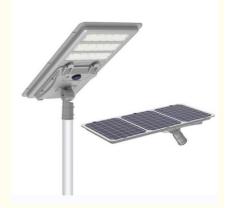

# **Product Description:**

Solar LED Street Light is an integrated solar-powered lighting product. It adopts advanced solar power technology and is powered by solar energy, which is \_\_\_\_\_ clean, endless and environment-friendly. With high efficiency mono crystalline silicon solar panel, it can be charged by sunlight during day time and light up at night. It has a wide range of working temperature, from -40°C to 60°C, providing a reliable and stable light source. The light has a high Color Rendering Index (CRI) of Ra>80, which ensures accurate color reproduction. And its life span can reach up to 50,000 hours. It has a wide range of power from 30W to 200W, and a warranty period of 3-5 years, making it a cost-efficient and reliable integrated solar LED light. Solar LED Street Light is an ideal choice for night lighting of streets, roads, squares, and more.

#### Features:

Product Name: Solar LED Street Light -----

Voltage: AC85-265V

Lighting Mode: Motion Sensor, Timer Control

Certification: CE, RoHS, FCC Life Span: 50,000hrs Material: Aluminum Alloy

Integrated Solar LED Light: Automated Solar LED Street Light