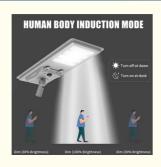

### **Product Description:**

Integrated Solar Outdoor Light is an innovative solar lighting solution for outdoor applications such as street lighting. It is equipped with a advanced lighting technology and a built-in high-efficiency solar panel to ensure long-term lighting performance. The Integrated Solar Street Lighting system can provide more than 36 hours of lighting time with its outstanding working temperature range of -20°C to +60°C, 12V voltage and 3.2V/20AH battery capacity. It also comes with a powerful sensing distance of 8-10m for optimal security. This is an excellent choice for energy saving and environmental protection, and the Integrated Solar Lighting system can provide reliable and efficient lighting solutions for residential, commercial, and industrial applications.

## **Applications:**

Yahua Lighting's Integrated Solar Streetlamp is a powerful solar powered street lamp that integrates the latest solar energy technology, making it perfect for outdoor lighting. This streetlight is produced and certified in China, and is compliant with CE IP65 ROHS ISO standards. Delivery times are fast, typically within 5-8 days. Payments can be made by a variety of methods, such as L/C, D/A, D/P, T/T, Western Union, or MoneyGram. It has a power rating of 30-300W and can be powered by solar energy, with a battery capacity of 3.2V/20AH. Thanks to its 8-10m sensing distance, it can provide more than 36 hours of lighting time.

Sensing Distance: 8-10m Luminous Flux: 140LM/W Working Temperature: -20°C~+60°C Battery Capacity: 3.2V/20AH

Lighting Angle: 120°

Yahua Lighting provides integrated solar streetlamp, intergrated solar lighting system, and integrated solar streetlamp system that provide excellent performance, certified by CE IP65 ROHS ISO, with a delivery time within 5-8 days, and payment terms of L/C, D/A, D/P, T/T, Western Union, MoneyGram. It offers 8-10m sensing distance, 140LM/W luminous flux, -20°C~+60°C working temperature, 3.2V/20AH battery capacity, and 120° lighting angle.