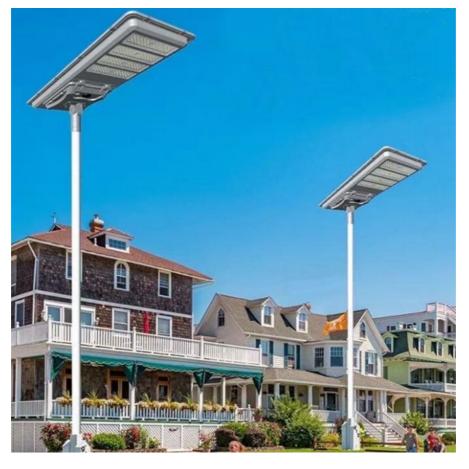

## **Product Specification**

• Installation Height: 5-8m

• Solar Panel: Monocrystalline Silicon

Luminous Flux: 140LM/W
Power: 30-300W
Battery Capacity: 3.2V/20AH
Material: Aluminum Alloy

• Working Temperature: -20°C~+60°C

## **Applications:**

Yahua Lighting's Integrated Solar Streetlamp is a powerful solar powered street lamp that integrates the latest solar energy technology, making it perfect for outdoor lighting. This streetlight is produced and certified in China, and is compliant with CE IP65 ROHS ISO standards. Delivery times are fast, typically within 5-8 days. Payments can be made by a variety of methods, such as L/C, D/A, D/P, T/T, Western Union, or MoneyGram. It has a power rating of 30-300W and can be powered by solar energy, with a battery capacity of 3.2V/20AH. Thanks to its 8-10m sensing distance, it can provide more than 36 hours of lighting time.