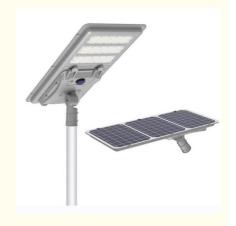

## **Product Specification**

• Installation Height: 5-8m

• Solar Panel: Monocrystalline Silicon

Luminous Flux: 140LM/W
Power: 30-300W
Battery Capacity: 3.2V/20AH
Material: Aluminum Alloy

• Working Temperature: -20°C~+60°C

#### **Technical Parameters:**

| Parameter              | Value              |
|------------------------|--------------------|
| Power                  | 30-300W            |
| Installation<br>Height | 5-8m               |
| Sensing<br>Distance    | 8-10m              |
| Light Source           | Solar              |
| Waterproof<br>Level    | IP65               |
| Battery<br>Capacity    | 3.2V/20AH          |
| Lighting Time          | More Than 36 Hours |
| Color<br>Temperature   | 6000K              |
| Warranty               | 3-5 Years          |
| Voltage                | 12V                |