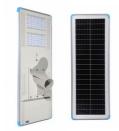

#### **Product Description:**

Integrated Solar Street Light is an all-in-one solar lamp that integrates the latest energy-saving and environmentally-friendly technology. It has a waterproof level of IP65, a luminous flux of 140LM/W, and a lighting time of more than 36 hours. With a color temperature of 6000K and a working temperature of  $-20^{\circ}$ C to  $+60^{\circ}$ C, this all-in-one solar lamp is perfect for any outdoor lighting needs. It is easy to install and can be relied on to provide superior lighting performance in any environment. With its integrated solar streetlamp, this all-in-one solar lamp is the perfect solution for all your outdoor lighting needs.

#### Features:

Product Name: Integrated Solar Street Light Luminous Flux: 140LM/W Light Source: Solar Power: 30-300W Voltage: 12V Color Temperature: 6000K Integrated Solar Streetlamp, Integrated Solar Outdoor Light, All-in-one Solar Street Light

#### **Technical Parameters:**

| Parameters                          | Details                   |
|-------------------------------------|---------------------------|
| Integrated<br>Solar Street<br>Light | Solar Powered Street Lamp |
| Battery<br>Capacity                 | 3.2V/20AH                 |
| Power                               | 30-300W                   |
| Voltage                             | 12V                       |
| Lighting Time                       | More Than 36 Hours        |
| Luminous Flux                       | 140LM/W                   |
| Solar Panel                         | Monocrystalline Silicon   |
| Sensing<br>Distance                 | 8-10m                     |
| Installation<br>Height              | 5-8m                      |
| Light Source                        | Solar                     |
| Waterproof<br>Level                 | IP65                      |