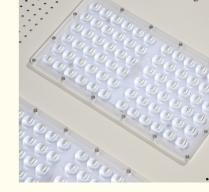

#### **Product Description:**

Integrated Solar Street Light is an all-in-one solar lamp that integrates the latest energy-saving and environmentally-friendly technology. It has a waterproof level of IP65, a luminous flux of 140LM/W, and a lighting time of more than 36 hours. With a color temperature of 6000K and a working temperature of  $-20^{\circ}$ C to  $+60^{\circ}$ C, this all-in-one solar lamp is perfect for any outdoor lighting needs. It is easy to install and can be relied on to provide superior lighting performance in any environment. With its integrated solar streetlamp, this all-in-one solar lamp is the perfect solution for all your outdoor lighting needs.

#### Features:

Product Name: Integrated Solar Street Light Luminous Flux: 140LM/W Light Source: Solar Power: 30-300W Voltage: 12V Color Temperature: 6000K Integrated Solar Streetlamp, Integrated Solar Outdoor Light, All-in-one Solar Street Light

#### **Technical Parameters:**

| Parameters                          | Details                   |
|-------------------------------------|---------------------------|
| Integrated<br>Solar Street<br>Light | Solar Powered Street Lamp |
| Battery<br>Capacity                 | 3.2V/20AH                 |
| Power                               | 30-300W                   |
| Voltage                             | 12V                       |
| Lighting Time                       | More Than 36 Hours        |
| Luminous Flux                       | 140LM/W                   |
| Solar Panel                         | Monocrystalline Silicon   |
| Sensing<br>Distance                 | 8-10m                     |
| Installation<br>Height              | 5-8m                      |
| Light Source                        | Solar                     |
| Waterproof<br>Level                 | IP65                      |