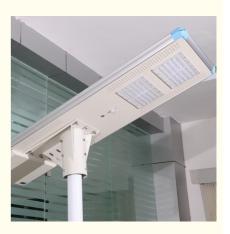

#### **Product Description:**

Integrated Solar Street Light is an all-in-one solar lamp that integrates the latest energy-saving and environmentally-friendly technology. It has a waterproof level of IP65, a luminous flux of 140LM/W, and a lighting time of more than 36 hours. With a color temperature of 6000K and a working temperature of  $-20^{\circ}$ C to  $+60^{\circ}$ C, this all-in-one solar lamp is perfect for any outdoor lighting needs. It is easy to install and can be relied on to provide superior lighting performance in any environment. With its integrated solar streetlamp, this all-in-one solar lamp is the perfect solution for all your outdoor lighting needs.

#### Features:

Product Name: Integrated Solar Street Light Luminous Flux: 140LM/W Light Source: Solar Power: 30-300W Voltage: 12V Color Temperature: 6000K Integrated Solar Streetlamp, Integrated Solar Outdoor Light, All-in-one Solar Street Light

#### **Technical Parameters:**

| Parameters                          | Details                   |
|-------------------------------------|---------------------------|
| Integrated<br>Solar Street<br>Light | Solar Powered Street Lamp |
| Battery<br>Capacity                 | 3.2V/20AH                 |
| Power                               | 30-300W                   |
| Voltage                             | 12V                       |
| Lighting Time                       | More Than 36 Hours        |
| Luminous Flux                       | 140LM/W                   |
| Solar Panel                         | Monocrystalline Silicon   |
| Sensing<br>Distance                 | 8-10m                     |
| Installation<br>Height              | 5-8m                      |
| Light Source                        | Solar                     |
| Waterproof<br>Level                 | IP65                      |