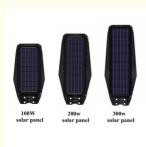

# **Product Specification**

· Waterproof Level: IP65

3.2V/20AH • Battery Capacity:

• Solar Panel: Monocrystalline Silicon

• Luminous Flux: 140LM/W Working Temperature: -20 ~+60

• Lighting Time: More Than 36 Hours Material: Aluminum Alloy

#### **Technical Parameters:**

| Paramater              | Specification           |
|------------------------|-------------------------|
| Solar Panel            | Monocrystalline Silicon |
| Power                  | 30-300W                 |
| Lighting Angle         | 120°                    |
| Light Source           | Solar                   |
| Working<br>Temperature | -20 ~+60                |
| Color<br>Temperature   | 6000K                   |
| Sensing<br>Distance    | 8-10m                   |
| Warranty               | 3-5 Years               |
| Battery<br>Capacity    | 3.2V/20AH               |
| Voltage                | 12V                     |