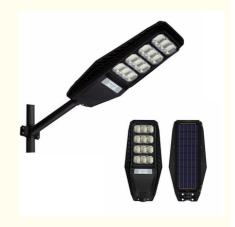

# Aluminum Alloy Integrated Solar Street Light With 140LM/W Luminous

# **Product Specification**

· Waterproof Level: IP65

3.2V/20AH • Battery Capacity:

• Solar Panel: Monocrystalline Silicon

• Luminous Flux: 140LM/W Working Temperature: -20 ~+60

• Lighting Time: More Than 36 Hours Material: Aluminum Alloy

• Installation Height: 5-8m

• Highlight: IP65 Integrated Solar Street Lamp,

> 140LM/W Integrated Solar Street Light, **Aluminum Alloy Integrated Street Light**

300W