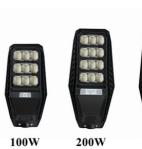

• Installation Height: 5-8m

• Highlight: IP65 Integrated Solar Street Lamp,

> 140LM/W Integrated Solar Street Light, **Aluminum Alloy Integrated Street Light**

300W

#### **Technical Parameters:**

| Paramater              | Specification           |
|------------------------|-------------------------|
| Solar Panel            | Monocrystalline Silicon |
| Power                  | 30-300W                 |
| Lighting Angle         | 120°                    |
| Light Source           | Solar                   |
| Working<br>Temperature | -20 ~+60                |
| Color<br>Temperature   | 6000K                   |
| Sensing<br>Distance    | 8-10m                   |
| Warranty               | 3-5 Years               |
| Battery<br>Capacity    | 3.2V/20AH               |
| Voltage                | 12V                     |