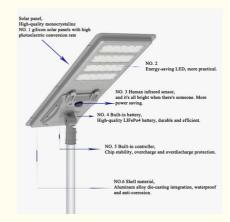

#### **Product Description:**

Introducing the automated Solar LED Street Light – a revolutionary lighting solution that is powered by solar energy. This energy-efficient street light is equipped with an IP65 waterproof rating, ensuring safety and long-term durability. It is designed with a robust aluminum alloy and ultra-bright SMD3030 LED chips to provide a bright luminous flux of up to 150lm/w. Additionally, the Solar LED Street Light is equipped with a lithium iron phosphate battery to provide a long-lasting and reliable source of power. Our Solar Powered LED Street Light is perfect for areas with limited access to electricity, providing a sustainable and energy-efficient solution for your lighting needs. With its innovative, solar-powered design, this Solar Energy Powered Street Light is the perfect choice for any outdoor lighting project.

#### Features:

Solar Powered This street light is solar powered, it is apply with high capcaity 3.2V\_36000mA battery,which can be last for a long time. -Remote Control & Lighting Control This light is multi-cunction features, it is not only remote control but also lighting control.the light is waterproof. It is waterproof IP65, it can be used outdoor, and no worry rainy days outside

Long Lasting Time The light is long lasting 12-24hrs after full charged, charging time about 5-6hrs

High Power & Super Brightness This light is high power light from 50-500W for selection, and very brightness to light up your night Mult-application This led light is widely used for garden, park, courty and, playground, stadium, industry, etc., outdoor places

#### **Technical Parameters:**

| Power | 150W             | 200W                                                                                                         | 300W                 |                   |  |  |
|-------|------------------|--------------------------------------------------------------------------------------------------------------|----------------------|-------------------|--|--|
| 2     | Solar panel      | Mono 6V 60W                                                                                                  | Mono 6V 80W          | Mono 6V 100W      |  |  |
| 3     | Battery          | LFePO4 3.2V 80AH                                                                                             | LFePO4 3.2V<br>100AH | LFePO4 3.2V 120AH |  |  |
| 4     | Light Efficiency | 150-160Lm/w                                                                                                  | 150-160Lm/w          | 150-160Lm/w       |  |  |
| 5     | Charging time    | 6-8hours                                                                                                     |                      |                   |  |  |
| 6     | Battery          | lithium iron phoshpate                                                                                       |                      |                   |  |  |
| 7     | Led Chip         | SMD3030                                                                                                      |                      |                   |  |  |
| 8     | IP Rat           | IP 65 Waterproof                                                                                             |                      |                   |  |  |
| 9     | Working mode     | ++Remote Control+Light Control+Radar Sensor                                                                  |                      |                   |  |  |
| 10    | Working time     | 12Hours All The time lighting                                                                                |                      |                   |  |  |
| 11    | Application:     | Grden, Road,, courtyard,squares, Farm, School, Park, AND wherever else you want to add Free Light from Solar |                      |                   |  |  |