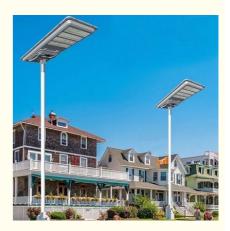

#### **Product Description:**

Introducing the automated Solar LED Street Light – a revolutionary lighting solution that is powered by solar energy. This energy-efficient street light is equipped with an IP65 waterproof rating, ensuring safety and long-term durability. It is designed with a robust aluminum alloy and ultra-bright SMD3030 LED chips to provide a bright luminous flux of up to 150lm/w. Additionally, the Solar LED Street Light is equipped with a lithium iron phosphate battery to provide a long-lasting and reliable source of power. Our Solar Powered LED Street Light is perfect for areas with limited access to electricity, providing a sustainable and energy-efficient solution for your lighting needs. With its innovative, solar-powered design, this Solar Energy Powered Street Light is the perfect choice for any outdoor lighting project.

#### **Applications:**

Yahua Solar Street lighting's YHZ- solarstreet is a high-quality solar energy powered street light that offers integrated solar LED light for outdoor street lighting. It is equipped with a lithium iron phosphate battery, delivering up to 50,000 hours of life span. With a luminous flux of 150lm/w, this street light produces an excellent illumination for outdoor lighting. The IP65 waterproof rating ensures that it is suitable for all weather conditions. Moreover, it is certified with CE, IP65, ROHS, and ISO, providing customers with a reliable, safe, and efficient product. This product is available for delivery within 5-8 days, and payment can be made through L/C, D/A, D/P, T/T, Western Union, and MoneyGram. With a warranty of 3-5 years, a supply ability of 3000pcs/month, and a competitive price, this product is an ideal choice for outdoor street lighting.