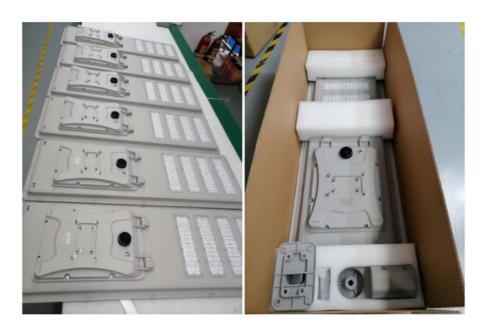

### **Packing and Shipping:**

Packaging and Shipping for Solar LED Street Light: The Solar LED Street Lights are packaged in boxes with foam padding to ensure product protection during shipping. The boxes are sealed and labeled with the name and address of the recipient. The boxes are then placed in larger cardboard boxes for extra protection during shipping. Upon delivery, the customer must inspect the boxes for any signs of damage.