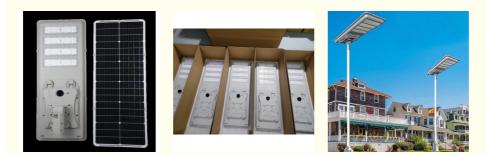

#### **Packing and Shipping:**

Integrated Solar Street Light Packaging and Shipping: The product shall be securely packaged with anti-shock material such as bubble wrap and foam. The product shall be placed in a strong cardboard box with sufficient padding and protection. The shipping box shall be clearly marked with the contents and destination. The box shall be securely sealed with durable tape. The package shall be shipped using a reliable courier service.