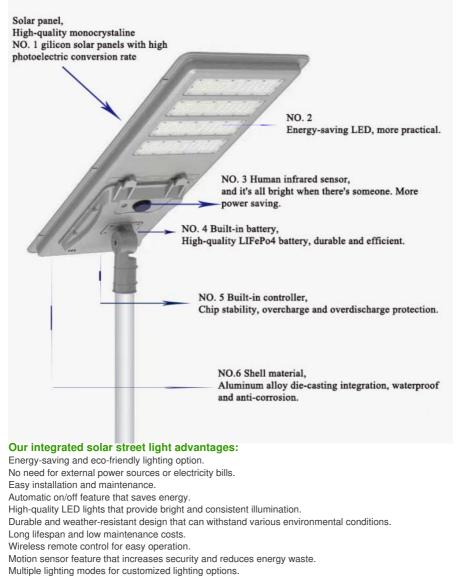

#### **Product Description:**

Integrated Solar Street Light

Our integrated solar street lighting system is a state-of-the-art solar powered street lamp designed for outdoor use. It is ideal for installation in areas that are not connected to the grid or where there is no access to electricity. With a maximum power of 150W, this integrated solar street lighting system can light up the area for more than 12 hours, even in the most challenging weather conditions. It comes with a 3-year warranty and is designed to be installed at a height of 6-7m

#### **Features:**

Product Name: 200W Integrated Solar Street Light Luminous Flux: 150-160LM/W Lighting Time: More Than 12 Hours Light Source: Solar Sensing Distance: 15-20m Installation Height: 6-7m Special Feature: All-in-one Solar Street Light, Solar Powered Street Lamp

#### **Technical Parameters:**

| Item                   | Parameter                         |
|------------------------|-----------------------------------|
| Product                | 200W Integrated Solar Street Ligh |
| Installation<br>Height | 6-7m                              |
| Lighting Time          | More Than 12 Hours                |
| Material               | Aluminum Alloy                    |
| Battery<br>Capacity    | 3.2V/100AH                        |
| Luminous Flux          | 150-160LM/W                       |
| Working<br>Temperature | -20°C~+60°C                       |
| Voltage                | 3.2V                              |
| Solar Panel            | Monocrystalline Silicon           |
| Warranty               | 3 Years                           |
| Lighting Angle         | 140°                              |

Solar panel with high conversion efficiency.

Integrated battery with long lifespan and high capacity.

Anti-theft design to prevent vandalism and theft.