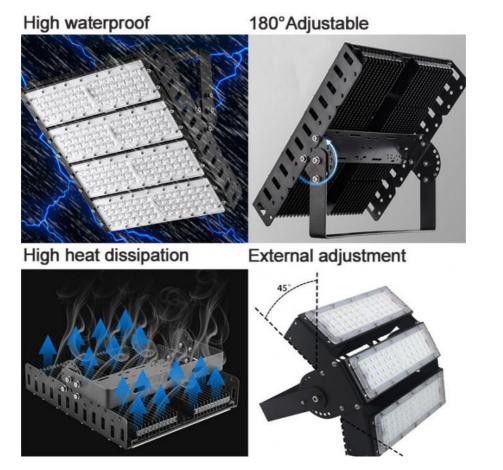

#### Features:

Product Name: 200W LED Flood Light Material: Aluminum Dimensions: 400\*300\*50mm IP Rating: IP65 Light Source: LED Luminous Flux: 28000lm

## **Technical Parameters:**

| Parameter            | Value                |
|----------------------|----------------------|
| Product Name         | 200W LED Flood Light |
| Application          | Outdoor              |
| Light Source         | LED                  |
| Luminous Flux        | 19500lm              |
| Color<br>Temperature | 3000K-6000K          |
| CRI                  | >80                  |
| Beam Angle           | 120°                 |
| Warranty             | 3 Years              |
| Input Voltage        | AC85-265V            |
| Dimensions           | 400*300*50mm         |
| IP Rating            | IP65                 |

### **Applications:**

Yahua lighting YHZ-EL 150w LED.Flood Light is a 400\*300\*50mm outdoor lamp with JP65 waterproof rate...This flood light is made from \_ - aluminum with a 120° beam angle, with an input voltage of AC85-265V. The light source is LED, which is energy efficient and long lasting. With this LED flood light, you can enjoy high quality lighting for outdoor activities such as camping, fishing, lighting up your garden, sports, and more. The flood light is designed to be durable and is perfect for large area lighting with bright illumination. It is also energy saving and has a long lifespan, making it a great choice for outdoor lighting.