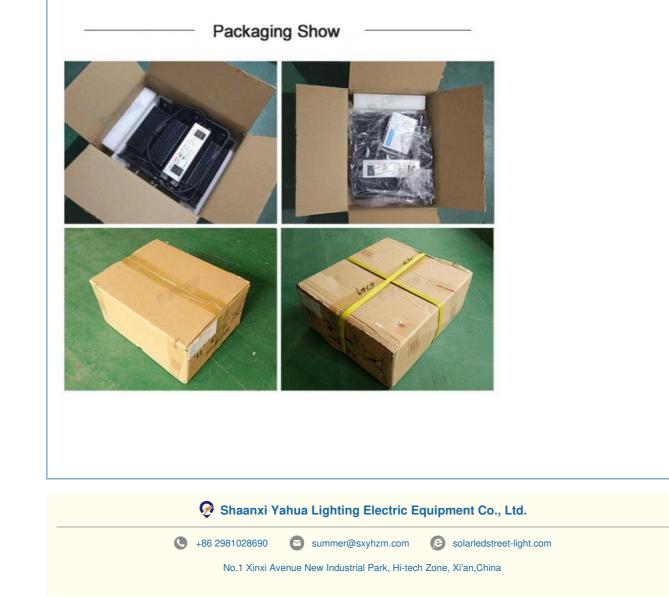

**Packing and Shipping:** 

## Packaging and Shipping for LED Flood Light

LED Flood Light has a wide range of application, including commercial, industrial and residential. In order to ensure the safe arrival of the product, we must carefully select the appropriate packaging and shipping method. Packaging for LED Flood Light

LED Flood Light is a fragile product. In order to ensure that it arrives at the customer's destination safely, it is necessary to select a suitable packaging method. Generally speaking, the packaging materials of LED Flood Light include foam, carton, and bubble wrap. The foam packaging is used to protect the product against shock and vibration, while the carton and bubble wrap are used to protect the product from dust and moisture.