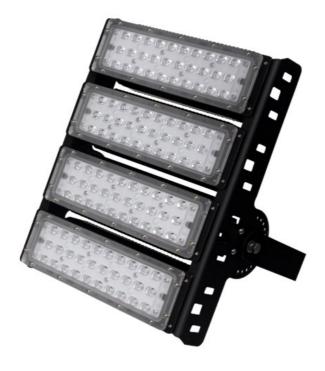

## **Product Description:**

200W 300W 400W 500W 600W Sport Tennis Court Led arena lights stadium led flood light.

#### Features:

Product Name: 200W LED Flood Light Material: Aluminum Dimensions: 400\*300\*50mm IP Rating: IP65 Light Source: LED Luminous Flux: 28000lm

## **Technical Parameters:**

| Parameter            | Value                |
|----------------------|----------------------|
| Product Name         | 200W LED Flood Light |
| Application          | Outdoor              |
| Light Source         | LED                  |
| Luminous Flux        | 19500lm              |
| Color<br>Temperature | 3000K-6000K          |
| CRI                  | >80                  |
| Beam Angle           | 120°                 |
| Warranty             | 3 Years              |
| Input Voltage        | AC85-265V            |
| Dimensions           | 400*300*50mm         |
| IP Rating            | IP65                 |