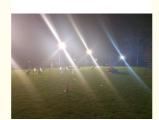

### **Applications:**

Yahua lighting YHZ-EL 150w LED.Flood Light is a 400\*300\*50mm outdoor lamp with JP65 waterproof rate...This flood light is made from \_ - aluminum with a 120° beam angle, with an input voltage of AC85-265V. The light source is LED, which is energy efficient and long lasting. With this LED flood light, you can enjoy high quality lighting for outdoor activities such as camping, fishing, lighting up your garden, sports, and more. The flood light is designed to be durable and is perfect for large area lighting with bright illumination. It is also energy saving and has a long lifespan, making it a great choice for outdoor lighting.