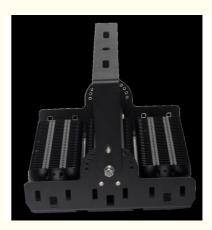

|
| Material:          | Aluminum                                                            |
| Power:             | 200W                                                                |
| Application:       | Outdoor                                                             |
| Dimensions:        | 400*300*50mm                                                        |
| • CRI:             | >80                                                                 |
| Color Temperature: | 3000K-6000K                                                         |
| IP Rating:         | IP65                                                                |
|                    |                                                                     |



## More Images





## **Product Description:**

200W 300W 400W 500W 600W Sport Tennis Court Led arena lights stadium led flood light.



#### Features:

Product Name: 200W LED Flood Light Material: Aluminum Dimensions: 400\*300\*50mm IP Rating: IP65 Light Source: LED Luminous Flux: 28000lm

## **Technical Parameters:**

| Parameter            | Value                |
|----------------------|----------------------|
| Product Name         | 200W LED Flood Light |
| Application          | Outdoor              |
| Light Source         | LED                  |
| Luminous Flux        | 19500lm              |
| Color<br>Temperature | 3000K-6000K          |
| CRI                  | >80                  |
| Beam Angle           | 120°                 |
| Warranty             | 3 Years