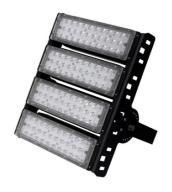

# 200W 300W 400W 500W 600W Sport Tennis Court Led arena lights stadium led flood light

## **Product Description:**

200W 300W 400W 500W 600W Sport Tennis Court Led arena lights stadium led flood light.

#### Features:

Product Name: 200W LED Flood Light Material: Aluminum Dimensions: 400\*300\*50mm IP Rating: IP65 Light Source: LED Luminous Flux: 28000lm