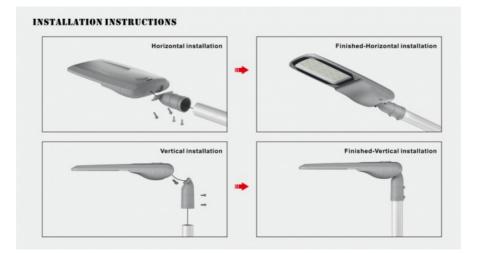

#### Features:

High lumen output: LED street lights fixture provide high levels of brightness for improved visibility. Color temperature: LED street lights come in a range of color temperatures for different lighting needs. Wattage: LED street lights come in various wattage levels to meet different lighting requirements. IP rating: LED street lights have different IP ratings, indicating their level of water and dust resistance. CRI: LED street lights have a color rendering index (CRI) that measures how accurately they display colors. Mounting options: LED street lights have different mounting options, including pole-mounted, wall-mounted, and ceiling-mounted options. Photocell sensors: LED street lights may have built-in photocell sensors that automatically turn them on and off based on ambient light levels.