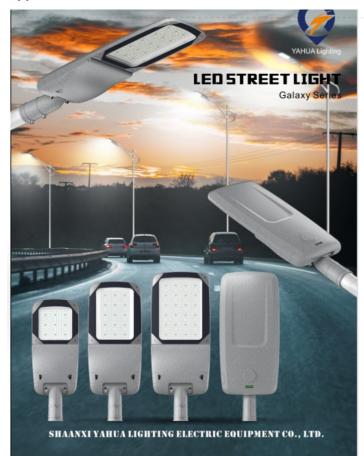

# 150LM/W Smart Waterproof Outdoor led street light fixture **IP66**

#### **Product Description:**

Our Outdoor LED Street Light fixture is a reliable and versatile lighting solution that provides superior lighting performance and lasting – – reliability. Our street light is equipped with 100W, 150W and 200W, 300W wattage options, offering 150LM/W luminous flux. It is constructed of high quality aluminum alloy material, providing an extended life span and increased sustainability. The lighting is designed to be waterproof IP66, making it suitable for outdoor use in all weather conditions. The Smart Ip66 Waterproof Outdoor light Home and Intelligent Ip65 Parking Lot Lights can be controlled remotely, allowing for easy operation and maintenance. This product offers an improved CRI of greater than 80, providing superior color accuracy and contrast. Our Outdoor LED Street Light is an excellent choice for providing reliable and efficient outdoor lighting.