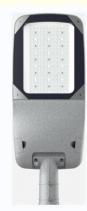

# 150LM/W Smart Waterproof Outdoor led street light fixture **IP66**

#### **Product Description:**

Our Outdoor LED Street Light fixture is a reliable and versatile lighting solution that provides superior lighting performance and lasting – – reliability. Our street light is equipped with 100W, 150W and 200W, 300W wattage options, offering 150LM/W luminous flux. It is constructed of high quality aluminum alloy material, providing an extended life span and increased sustainability. The lighting is designed to be waterproof IP66, making it suitable for outdoor use in all weather conditions. The Smart Ip66 Waterproof Outdoor light Home and Intelligent Ip65 Parking Lot Lights can be controlled remotely, allowing for easy operation and maintenance. This product offers an improved CRI of greater than 80, providing superior color accuracy and contrast. Our Outdoor LED Street Light is an excellent choice for providing reliable and efficient outdoor lighting.