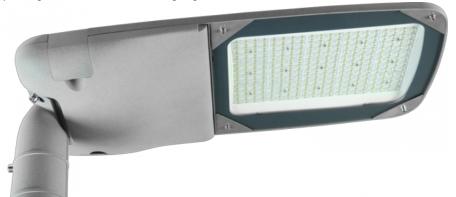

# 150LM/W Smart Waterproof Outdoor led street light fixture **IP66**

#### **Product Description:**

Our Outdoor LED Street Light fixture is a reliable and versatile lighting solution that provides superior lighting performance and lasting – – reliability. Our street light is equipped with 100W, 150W and 200W, 300W wattage options, offering 150LM/W luminous flux. It is constructed of high quality aluminum alloy material, providing an extended life span and increased sustainability. The lighting is designed to be waterproof IP66, making it suitable for outdoor use in all weather conditions. The Smart Ip66 Waterproof Outdoor light Home and Intelligent Ip65 Parking Lot Lights can be controlled remotely, allowing for easy operation and maintenance. This product offers an improved CRI of greater than 80, providing superior color accuracy and contrast. Our Outdoor LED Street Light is an excellent choice for providing reliable and efficient outdoor lighting.