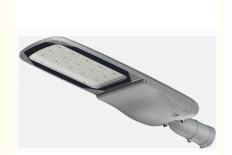

## **Product Specification**

Type: Outdoor LED Street Light 200W

Light Source: SMD3030Color Temperature: 5000K

• IP Rating: IP66 Waterproof

Life Span: 50,000hrsGurantee: 5 Years

Input Voltage(V): AC 85-265V (± 10%)
Material: Die Casting Aluminum

#### Features:

Product Name: Outdoor LED Street Light 200W

Output: 24-54VDC, 50/60Hz Watt: 200W LED Street Light Material: Aluminum Alloy Driver: Meanwell driver

Adjustable outdoor aluminium smd street lighting led luminaires 200w price

#### **Technical Parameters:**

| Light Source         | Specification            |
|----------------------|--------------------------|
| SMD3030,SM<br>D5054  | Outdoor LED Street Light |
| Warranty             | IP Rating                |
| 5 Years              | IP66 Waterproof          |
| Color<br>Temperature | Line Diameter            |
| 3000K- 6500K         | 3*0.75 0.3m              |
| Luminous<br>Flux     | Material                 |
| 140-150LM/W          | Aluminum Alloy           |
| Life Span            | Certificate              |
| 100000hours          | CE ROHS                  |