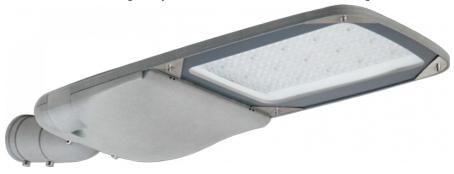

## **Product Specification**

Type: Outdoor LED Street Light 200W

Light Source: SMD3030Color Temperature: 5000K

• IP Rating: IP66 Waterproof

Life Span: 50,000hrsGurantee: 5 Years

Input Voltage(V): AC 85-265V (± 10%)
Material: Die Casting Aluminum

Highlight: Walkways Aluminum Alloy Waterproof Outdoor

Lamp

, 200W Outdoor LED Street Light, 140Lm/W Outdoor LED Street Light