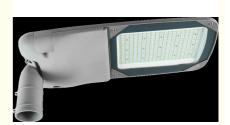

## **Product Specification**

Type: Outdoor LED Street Light 200W

Light Source: SMD3030Color Temperature: 5000K

• IP Rating: IP66 Waterproof

Life Span: 50,000hrsGurantee: 5 Years

Input Voltage(V): AC 85-265V (± 10%)
Material: Die Casting Aluminum

#### Features:

Product Name: Outdoor LED Street Light 200W

Output: 24-54VDC, 50/60Hz Watt: 200W LED Street Light Material: Aluminum Alloy Driver: Meanwell driver

Adjustable outdoor aluminium smd street lighting led luminaires 200w price

#### **Technical Parameters:**

| Light Source         | Specification            |
|----------------------|--------------------------|
| SMD3030,SM<br>D5054  | Outdoor LED Street Light |
| Warranty             | IP Rating                |
| 5 Years              | IP66 Waterproof          |
| Color<br>Temperature | Line Diameter            |
| 3000K- 6500K         | 3*0.75 0.3m              |
| Luminous<br>Flux     | Material                 |
| 140-150LM/W          | Aluminum Alloy           |
| Life Span            | Certificate              |
| 100000hours          | CE ROHS                  |