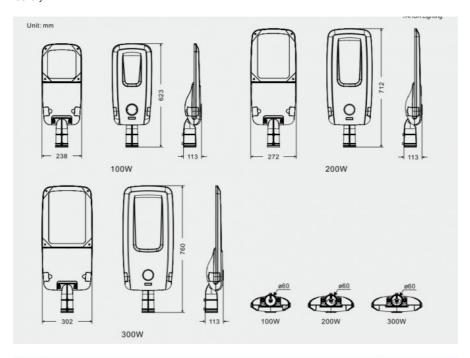

## **Product Specification**

Type: Outdoor LED Street Light 200W

Light Source: SMD3030Color Temperature: 5000K

• IP Rating: IP66 Waterproof

Life Span: 50,000hrsGurantee: 5 Years

Input Voltage(V): AC 85-265V (± 10%)
Material: Die Casting Aluminum

#### **Technical Parameters:**

| Light Source         | Specification            |
|----------------------|--------------------------|
| SMD3030,SM<br>D5054  | Outdoor LED Street Light |
| Warranty             | IP Rating                |
| 5 Years              | IP66 Waterproof          |
| Color<br>Temperature | Line Diameter            |
| 3000K- 6500K         | 3*0.75 0.3m              |
| Luminous<br>Flux     | Material                 |
| 140-150LM/W          | Aluminum Alloy           |
| Life Span            | Certificate              |
| 100000hours          | CE ROHS                  |