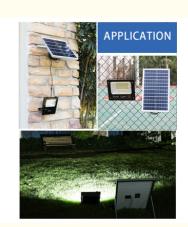

High Power & Super Brightness This light is High Powered lightS from 25-300W for selection, and very brightness to light up your night Mult-application This led light is widely used for garden, park, courtyard, playground, stadium, industry, etc., outdoor places

## **Applications:**

Yahua lighting YHZ-FL High Mast Led Flood Light 200W is the perfect choice for outdoor lighting applications, such as gardens, roads, courtyards, squares, farms, schools, parks, etc. This LED Flood Light is certified with CE, ROH, IP65, ISO9001, providing a reliable performance and long lasting service life. It is powered by a Lithium Iron Phoshpate battery, offering 19500 lumens of light output. The product comes packed in a carton box, with minimum order quantity of 1. Yahua lighting guarantees delivery within 3-7 days and accepts payments through T/T, Wester union, Paypal, Credit Card. The supply ability is up to 8000PCS/Month.