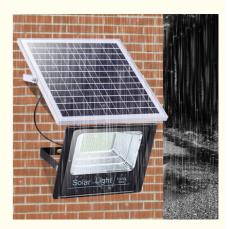

# High Power Lighting Road Wall Garden Waterproof Ac200 - 240v Outdoor 10 20 30 50 100 Watt LED Flood Light

## **Product Description:**

LED Flood Light 200W is an advanced lighting solution that offers a bright, efficient, and long-lasting light output. Constructed from high-grade aluminum and powered by a lithium iron phosphate battery, this product offers superior durability and reliability. The light source is LED, which provides up to 50,000 hours of illumination, meaning it will last for many years with minimal maintenance. This flood light also features a remote control, light control, and radar sensor to provide maximum convenience and control. With its robust construction, reliable power source, and versatile working modes, LED Flood Light 200W is an ideal choice for any lighting project.

### Features:

Solar Powered This floodlights is solar powered, it is apply with high capcaity 3.2V battery, which can be last for a long time.

Remote Control & Lighting Control This light is multi-cunction features, with Motion Sensor from dusk to dawn. Automatic charging during the day and automatic lighting in the dark