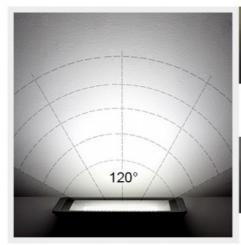

## **BRIGHT LIGHT**

Large angle beam

Warm white(2700~3200K)

White light(6000~6500K)