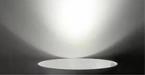

# **BRIGHT LIGHT**

Large angle beam

Warm white(2700~3200K)

White light(6000~6500K)