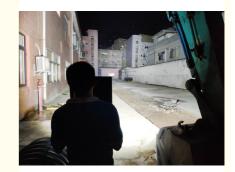

High Power & Super Brightness This light is High Powered lightS from 25-300W for selection, and very brightness to light up your night Mult-application This led light is widely used for garden, park, courtyard, playground, stadium, industry, etc., outdoor places

#### **Applications:**

Yahua lighting YHZ-FL High Mast Led Flood Light 200W is the perfect choice for outdoor lighting applications, such as gardens, roads, courtyards, squares, farms, schools, parks, etc. This LED Flood Light is certified with CE, ROH, IP65, ISO9001, providing a reliable performance and long lasting service life. It is powered by a Lithium Iron Phoshpate battery, offering 19500 lumens of light output. The product comes packed in a carton box, with minimum order quantity of 1. Yahua lighting guarantees delivery within 3-7 days and accepts payments through T/T, Wester union, Paypal, Credit Card. The supply ability is up to 8000PCS/Month.