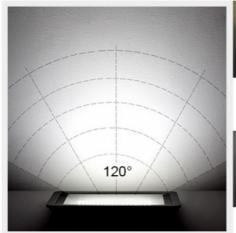

# **BRIGHT LIGHT**

Large angle beam

Warm white(2700~3200K)

White light(6000~6500K)