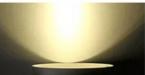

# **BRIGHT LIGHT**

Large angle beam

Warm white(2700~3200K)

White light(6000~6500K)