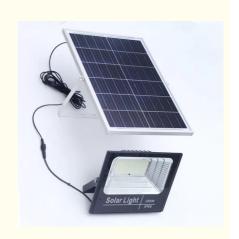

# **Product Specification**

• Lifespan: 50,000hrs

Name: Solar Flood LightColor Temperature: 2700k-6000k

• Application: Grden, Road, Courtyard, Squares, Farm,

School, Park,

• Package: Carton Box

Working Mode: Remote Control+Light Control+Radar Sensor

Light Source: LEDIP Rating: IP65

Highlight: Garden LED Solar Flood Light 100w,

300w LED Solar Flood Light, Solar Outdoor Wall LED Floodlight

#### **Product Description:**

LED Flood Light 200W is an advanced lighting solution that offers a bright, efficient, and long-lasting light output. Constructed from high-grade aluminum and powered by a lithium iron phosphate battery, this product offers superior durability and reliability. The light source is LED, which provides up to 50,000 hours of illumination, meaning it will last for many years with minimal maintenance. This flood light also features a remote control, light control, and radar sensor to provide maximum convenience and control. With its robust construction, reliable power source, and versatile working modes, LED Flood Light 200W is an ideal choice for any lighting project.

#### Features:

Solar Powered This floodlights is solar powered, it is apply with high capcaity 3.2V battery, which can be last for a long time.

Remote Control & Lighting Control This light is multi-cunction features, with Motion Sensor from dusk to dawn. Automatic charging during the day and automatic lighting in the dark