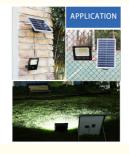

High Power & Super Brightness This light is High Powered lightS from 25-300W for selection, and very brightness to light up your night Mult-application This led light is widely used for garden, park, courtyard, playground, stadium, industry, etc., outdoor places

#### **Applications:**

Yahua lighting YHZ-FL High Mast Led Flood Light 200W is the perfect choice for outdoor lighting applications, such as gardens, roads, courtyards, squares, farms, schools, parks, etc. This LED Flood Light is certified with CE, ROH, IP65, ISO9001, providing a reliable performance and long lasting service life. It is powered by a Lithium Iron Phoshpate battery, offering 19500 lumens of light output. The product comes packed in a carton box, with minimum order quantity of 1. Yahua lighting guarantees delivery within 3-7 days and accepts payments through T/T, Wester union, Paypal, Credit Card. The supply ability is up to 8000PCS/Month.