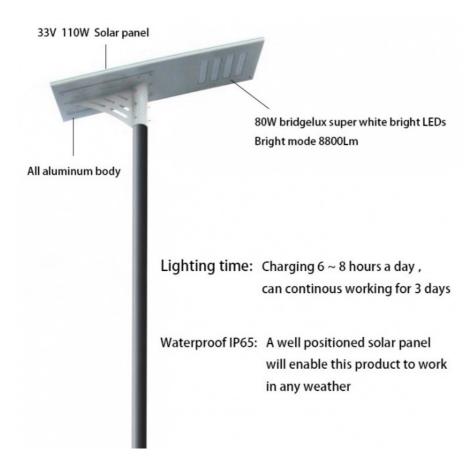

#### **Technical Parameters:**

| No | Item                     | Data                                                                     |
|----|--------------------------|--------------------------------------------------------------------------|
| 1  | Power                    | 80W                                                                      |
| 2  | Solar Panel              | 140W(Mono-crystaline)                                                    |
| 3  | Battery                  | 666WH                                                                    |
| 4  | Lamp beads               | 2W 5050SMD*250PCS                                                        |
| 5  | Charging time            | About 7Hours                                                             |
| 6  | Lighting time            | Full power:>14H Induction model:48H                                      |
| 7  | Material                 | 6063Aluminum Alloy                                                       |
| 8  | Product package size(mm) | 1535*525*43mm                                                            |
| 9  | Lamp Luminous Flux(lm):  | 7890-8250LM                                                              |
| 10 | Carton size(mm)          | 1550*535*155mm                                                           |
| 11 | Weight                   | 26KG                                                                     |
| 12 | Packing Quantity         | 2pcs                                                                     |
| 12 | Working Model            | Microwave radar induction + segmented time control + intelligent control |
| 13 | Application              | Coutryard, Street, Factory. School. Garden. Road lighting. Park, Farm    |