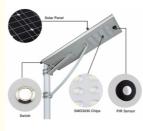

Working Mode: Remote Control+Light Control+Radar Sensor

Battery: Lithium Iron Phoshpate Battery
Highlight: IP67 Waterproof Outdoor Lighting,

Integrated Solar Street Light 80w, 6063 Aluminum Integrated Outdoor Lighting

## **Product Description:**

Introducing the automated Solar LED Street Light — a revolutionary lighting solution that is powered by solar energy. This energy-efficient street light is equipped with an IP65 waterproof rating, ensuring safety and long-term durability. It is designed with a robust aluminum alloy and ultra-bright SMD3030 LED chips to provide a bright luminous flux of up to 150lm/w. Additionally, the Solar LED Street Light is equipped with a lithium iron phosphate battery to provide a long-lasting and reliable source of power. Our Solar Powered LED Street Light is perfect for areas with limited access to electricity, providing a sustainable and energy-efficient solution for your lighting needs. With its innovative, solar-powered design, this Solar Energy Powered Street Light is the perfect choice for any outdoor lighting project.