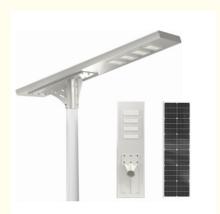

# Outdoor Lighting Waterproof IP67 60w 80w 100w Solar Lamps All In One Led Solar Street Project Light Remote Control

## **Product Description:**

Introducing the automated Solar LED Street Light — a revolutionary lighting solution that is powered by solar energy. This energy-efficient street light is equipped with an IP65 waterproof rating, ensuring safety and long-term durability. It is designed with a robust aluminum alloy and ultra-bright SMD3030 LED chips to provide a bright luminous flux of up to 150lm/w. Additionally, the Solar LED Street Light is equipped with a lithium iron phosphate battery to provide a long-lasting and reliable source of power. Our Solar Powered LED Street Light is perfect for areas with limited access to electricity, providing a sustainable and energy-efficient solution for your lighting needs. With its innovative, solar-powered design, this Solar Energy Powered Street Light is the perfect choice for any outdoor lighting project.

## **Applications:**

Yahua Solar Street lighting's YHZ- solarstreet is a high-quality solar energy powered street light that offers integrated solar LED light for outdoor street lighting. It is equipped with a lithium iron phosphate battery, delivering up to 50,000 hours of life span. With a luminous flux of 150lm/w, this street light produces an excellent illumination for outdoor lighting. The IP65 waterproof rating ensures that it is suitable for all weather conditions. Moreover, it is certified with CE, IP65, ROHS, and ISO, providing customers with a reliable, safe, and efficient product. This product is available for delivery within 5-8 days, and payment can be made through L/C, D/A, D/P, T/T, Western Union, and MoneyGram. With a warranty of 3-5 years, a supply ability of 3000pcs/month, and a competitive price, this product is an ideal choice for outdoor street lighting