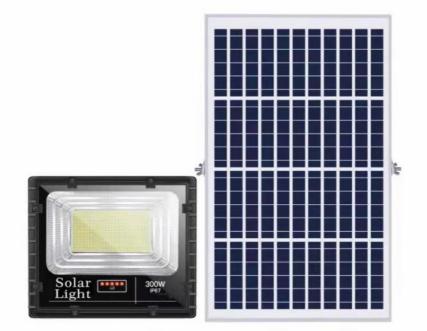

## More Images

SMD3030 Outdoor LED Street Light

#### Features:

Product Name: Outdoor-LED Street Light------Light Source: SMD3030,SMD5054 Voltage: Lithium Iron Phoshpate Battery Life Span: 50,000hrs IP Rating: IP66 Waterproof LED Street Light Lifepo4 Battery, energy street lights road lighting Waterproof IP65 LED Street Light