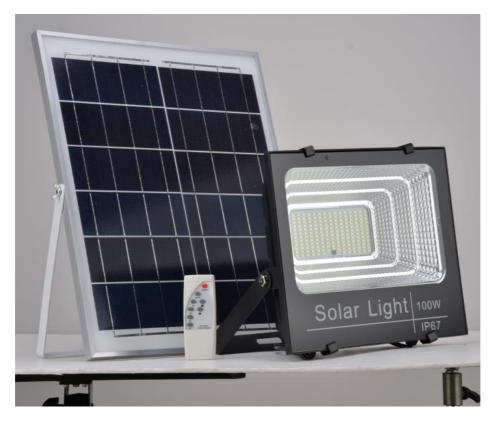

## More Images

SMD3030 Outdoor LED Street Light

#### Features:

Product Name: Outdoor-LED Street Light------Light Source: SMD3030,SMD5054 Voltage: Lithium Iron Phoshpate Battery Life Span: 50,000hrs IP Rating: IP66 Waterproof LED Street Light Lifepo4 Battery, energy street lights road lighting Waterproof IP65 LED Street Light