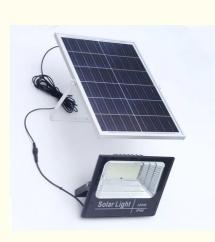

# solar powered outdoor 60 led 80 led security light with motion sensor security lights

## **Basic Information**

- Place of Origin:
- Brand Name:
- Certification: EMC, RoHS,CE, LVD
- Model Number: • Minimum Order
  - Quantity:
- USD19-49 • Price:
- Packaging Details: Foam + carton plus + wooden case

YH-SL

10

Guangdong China

high Lumen Led street light

- Delivery Time: 3-7days
- Payment Terms: T/T, Wester union, Paypal, Credit Card
- Supply Ability: 8000PCS/Month



## **Product Specification**

| Luminous Flux:     | 150LM/W                                                              |
|--------------------|----------------------------------------------------------------------|
| • Type:            | Outdoor LED Street Light                                             |
| • CRI:             | >80                                                                  |
| IP Rating:         | IP66 Waterproof                                                      |
| Output:            | 24-54VDC, 50/60Hz                                                    |
| Light Source:      | SMD3030,SMD5054                                                      |
| • Watt:            | 100W 150W 200W Street Light                                          |
| Color Temperat