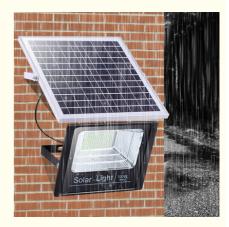

---------------------------------------------|
| • Type:            | Outdoor LED Street Light                                             |
| • CRI:             | >80                                                                  |
| IP Rating:         | IP66 Waterproof                                                      |
| Output:            | 24-54VDC, 50/60Hz                                                    |
| Light Source:      | SMD3030,SMD5054                                                      |
| • Watt:            | 100W 150W 200W Street Light                                          |
| Color Temperature: | 3000K- 6500K                                                         |
| Highlight:         | Lithium Iron Phosphate Battery Road Lamp,<br>100W Outdoor Road Lamp, |



## More Images





SMD3030 Outdoor LED Street Light

## **Product Description**

#### **Product Description:**

Our Outdoor LED Street Light is made of high quality aluminum alloy material, which ensures it is strong and durable. This street light has adjustable color temperature ranging from 3000K- 6500K, and a color rendering index (CRI) of >80. It offers a high lumen output of up to 150LM/W, and a life span of up to 50,000 hours. Our outdoor LED street light is adjustable, energy saving and long lasting, making it perfect for outdoor lighting applications. It is equipped with a lifepo4 battery, allowing it to work efficiently even under extreme weather conditions. Our outdoor LED street light is a perfect choice for road lighting and is available at an affordable price.



#### Featu