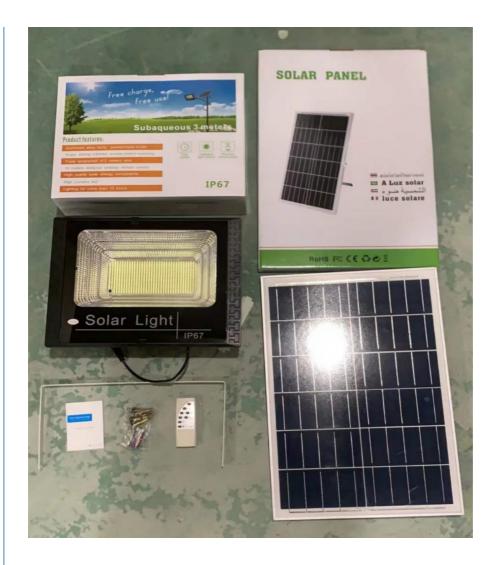

## **Technical Parameters:**

| Qty/CTN Package                                                                                                                                                                                                                                          |
|----------------------------------------------------------------------------------------------------------------------------------------------------------------------------------------------------------------------------------------------------------|
| r Flood Light<br>alline silicon, 3.2V 1200MAH lithium iron<br>ry, 44pcs 2835 lamp beads, beam angle 120°, 8-<br>NK, ABS + toughened glass, IP67 irradiation area:<br>meters, Intelligent remote control + light<br>ntrol                                 |
| Flood Light<br>alline silicon, 3.2V 1200MAH lithium iron<br>ry, 100pcs 2835 lamp beads beam angle 120°,<br>12H, White 6500K, ABS + toughened glass, IP67<br>about 20 square meters, Intelligent remote control20sets48*32*32CM/CTN<br>GW: 14KGS/CTNOsets |
| Flood Light         alline silicon, 3.2V 1500MAH lithium iron         ry, 170pcs 2835 lamp beads beam angle 120°,         12H, White 6500K, ABS + toughened glass, IP67         about 30 square meters Intelligent remote control                        |
| Flood Light<br>alline silicon, 3.2V 3000MAH lithium iron<br>ry, 100pcs 2835 lamp beads beam angle 120°,<br>12H, White 6500K, ABS + toughened glass, IP67<br>about 50 square meters Intelligent remote control10sets41.5*28*38.5CM/CTN<br>GW: 12.5KGS/CTN |
| alline silicon, 3.2V 3000MAH lithium iron<br>ry, 100pcs 2835 lamp beads beam angle 120°,<br>12H, White 6500K, ABS + toughened glass, IP67<br>about 50 square meters Intelligent remote control                                                           |