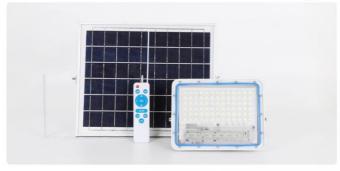

#### **Product Specification**

• Lifespan: 50,000hrs

Name: Solar Flood LightColor Temperature: 2700k-6000k

• Application: Grden, Road, Courtyard, Squares, Farm,

School, Park,

• Package: Carton Box

Working Mode: Remote Control+Light Control+Radar Sensor

#### **Product Description:**

- 1. Solar Power motion sensor light with remote control
- 2. Die-casting Aluminum Body
- 3. Waterproof IP65 for Outdoor Use
- 4. 3 Years Warranty Optional
- 5. Export Certification are Available
- 6. Wall Mounted/ Floor Mounted/Ceiling Mounted/Pole Mounted7. Widely used in pathway, park, walkway, driveway, garage, roadway, garden, parking lot ....

#### Features:

[Solar Powered] This floodlights is solar powered, it is apply with high capcaity 3.2V battery, which can be last for a long time.

[Remote Control & Lighting Control] This light is multi-cunction features, with Motion Sensor from dusk to dawn.Automatic charging during the day and automatic lighting in the dark

#### **Technical Parameters:**

| No | Item               | Data                                          |
|----|--------------------|-----------------------------------------------|
| 1  | Power              | 100w/200w/300w Avaliable                      |
| 2  | Battery Capacity   | 3.2V / 12000mAH                               |
| 3  | Solar Panel        | 15W 6V monocrystalline silicon solar panels   |
| 4  | Material           | Die-cast aluminum+ PC                         |
| 5  | Color<br>Tempetrue | 6000-6500K                                    |
| 6  | Beam Angle         | 90°                                           |
| 7  | life Time          | 50000Hours                                    |
| 8  | IP Rate            | IP65                                          |
| 9  | Fuction            | Light control + radar sensor + remote control |