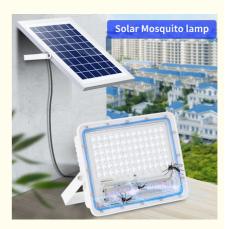

### IP65 Waterproof 50W 300W Solar Mosquito Killer Light Best Solar Powered Outdoor Flood Lights 100watts With Solar Panel

#### **Product Description:**

- 1. Solar Power motion sensor light with remote control
- 2. Die-casting Aluminum Body
- 3. Waterproof IP65 for Outdoor Use
- 4. 3 Years Warranty Optional
- 5. Export Certification are Available
- 6. Wall Mounted/ Floor Mounted/Ceiling Mounted/Pole Mounted7. Widely used in pathway, park, walkway, driveway, garage, roadway, garden, parking lot ....

#### Features:

[Solar Powered] This floodlights is solar powered, it is apply with high capcaity 3.2V battery, which can be last for a long time.

[Remote Control & Lighting Control] This light is multi-cunction features, with Motion Sensor from dusk to dawn.Automatic charging during the day and automatic lighting in the dark