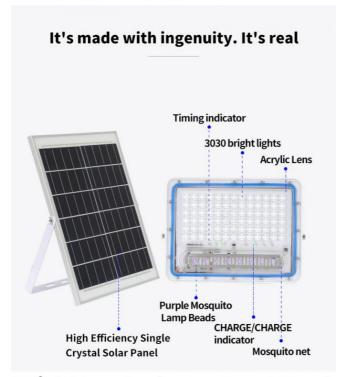

#### **Product Specification**

• Lifespan: 50,000hrs

Name: Solar Flood LightColor Temperature: 2700k-6000k

• Application: Grden, Road, Courtyard, Squares, Farm,

School, Park,

• Package: Carton Box

Working Mode: Remote Control+Light Control+Radar Sensor

Light Source: LEDIP Rating: IP65

• Highlight: 50W Solar Mosquito Killer Light,

Waterproof Outdoor Solar Floodlights, IP65 Waterproof Solar Mosquito Killer Light

#### **Technical Parameters:**

| No | Item               | Data                                          |
|----|--------------------|-----------------------------------------------|
| 1  | Power              | 100w/200w/300w Avaliable                      |
| 2  | Battery Capacity   | 3.2V / 12000mAH                               |
| 3  | Solar Panel        | 15W 6V monocrystalline silicon solar panels   |
| 4  | Material           | Die-cast aluminum+ PC                         |
| 5  | Color<br>Tempetrue | 6000-6500K                                    |
| 6  | Beam Angle         | 90°                                           |
| 7  | life Time          | 50000Hours                                    |
| 8  | IP Rate            | IP65                                          |
| 9  | Fuction            | Light control + radar sensor + remote control |