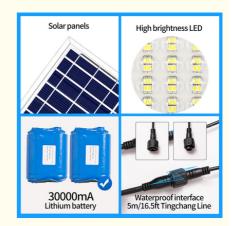

#### **Technical Parameters:**

| No | Item               | Data                                          |
|----|--------------------|-----------------------------------------------|
| 1  | Power              | 100w/200w/300w Avaliable                      |
| 2  | Battery Capacity   | 3.2V / 12000mAH                               |
| 3  | Solar Panel        | 15W 6V monocrystalline silicon solar panels   |
| 4  | Material           | Die-cast aluminum+ PC                         |
| 5  | Color<br>Tempetrue | 6000-6500K                                    |
| 6  | Beam Angle         | 90°                                           |
| 7  | life Time          | 50000Hours                                    |
| 8  | IP Rate            | IP65                                          |
| 9  | Fuction            | Light control + radar sensor + remote control |