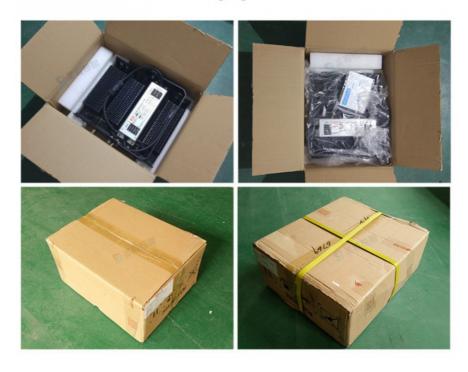

#### Packing and Shipping:

Packaging and Shipping for LED Flood Light

We package the LED Flood Light in a hard, shock-proof box for maximum protection. We ensure that all the components are securely fastened in the box to minimize the risk of any damage during transit. We use reliable shipping partners like UPS, FedEx, and DHL to deliver the products to our customers.

# Packaging Show