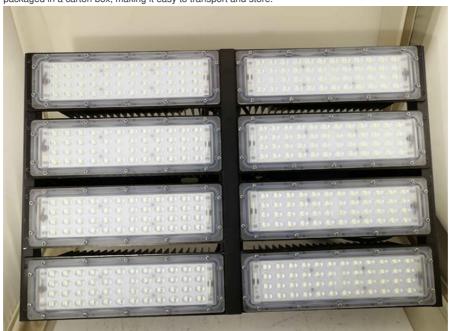

# More Images

# **Product Description:**

LED Flood Light is an ideal solution for stadium projector lamp and lighting projects. With a 150w LED, it provides an ultra-bright output and a wide beam angle, making it perfect for large-scale lighting projects. The LED Flood Light is made of aluminum, and has a color temperature of 2700K-6000K, providing a pleasant and comfortable atmosphere. With a long working time of up to 50,000 hours, the LED Flood Light can be used for up to 50,000 hours, making it a cost-effective and reliable lighting solution. The LED Flood Light is also packaged in a carton box, making it easy to transport and store.