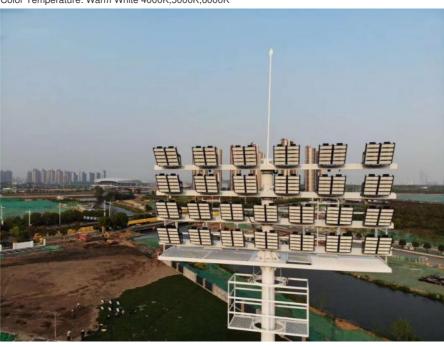

# More Images

## **Applications:**

Yahua lighting's 400w Outdoor Lamp IP65. Waterproof LED Flood Light, YHZ-FL, is a great choice for your lighting needs. This LED flood light offers 19500lm of luminous flux and a high Color Rendering Index (CRI) of >80. Additionally, with a lifespan of 50,000 hours and a color temperature of 2700k-6000k, this light is built to last. Yahua lighting is certified by CE, ROH, IP65, and ISO9001, so you can rest assured you're getting a reliable product. The minimum order quantity is 1 and the price is between USD19-49, with packaging details including Foam + carton plus + wooden case. Delivery time is generally 3-7 days, and payment terms include T/T, Wester union, Paypal, and Credit Card. With an impressive supply ability of 8000PCS/Month, you can feel confident that Yahua lighting will meet your needs. This LED flood light can be used in a variety of outdoor settings such as gardens, roads, courtyards, squares, farms, schools, and parks.