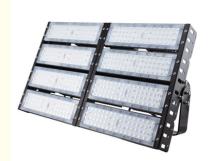

# **Product Description:**

LED Flood Light is an ideal solution for stadium projector lamp and lighting projects. With a 150w LED, it provides an ultra-bright output and a wide beam angle, making it perfect for large-scale lighting projects. The LED Flood Light is made of aluminum, and has a color temperature of 2700K-6000K, providing a pleasant and comfortable atmosphere. With a long working time of up to 50,000 hours, the LED Flood Light can be used for up to 50,000 hours, making it a cost-effective and reliable lighting solution. The LED Flood Light is also packaged in a carton box, making it easy to transport and store.

#### Features:

Product Name: LED Flood Light - - - - - -

 $\label{eq:Application: Garden, Road, Courty and Squares, Farm, School, Park} Application: Garden, Road, Courty and Squares, Farm, School, Park$ 

Luminous Flux: 19500lm Material: Aluminum

CRI: >80

Lifespan: 50,000hrs

Color Temperature: Warm White 4000K,5000K,6000K