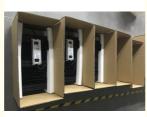

#### Packing and Shipping:

Packaging and Shipping for LED Flood Light

We package the LED Flood Light in a hard, shock-proof box for maximum protection. We ensure that all the components are securely fastened in the box to minimize the risk of any damage during transit. We use reliable shipping partners like UPS, FedEx, and DHL to deliver the products to our customers.

# Packaging Show