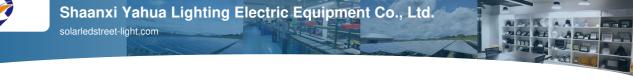

# **Product Description:**

LED Flood Light is an ideal solution for stadium projector lamp and lighting projects. With a 150w LED, it provides an ultra-bright output and a wide beam angle, making it perfect for large-scale lighting projects. The LED Flood Light is made of aluminum, and has a color temperature of 2700K-6000K, providing a pleasant and comfortable atmosphere. With a long working time of up to 50,000 hours, the LED Flood Light can be used for up to 50,000 hours, making it a cost-effective and reliable lighting solution. The LED Flood Light is also packaged in a carton box, making it easy to transport and store.

#### Features:

Product Name: LED Flood Light - - - - - -

 $\label{eq:Application: Garden, Road, Courty and Squares, Farm, School, Park} Application: Garden, Road, Courty and Squares, Farm, School, Park$ 

Luminous Flux: 19500lm Material: Aluminum

CRI: >80

Lifespan: 50,000hrs

Color Temperature: Warm White 4000K,5000K,6000K