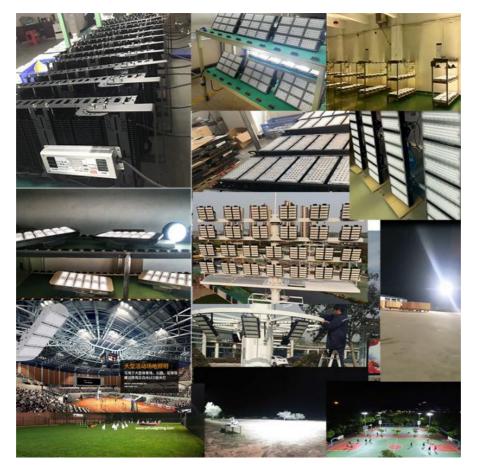

500lm of luminous flux and a high Color Rendering Index (CRI) of >80. Additionally, with a lifespan of 50,000 hours and a color temperature of 2700k-6000k, this light is built to last. Yahua lighting is certified by CE, ROH, IP65, and ISO9001, so you can rest assured you're getting a reliable product. The minimum order quantity is 1 and the price is between USD19-49, with packaging details including Foam + carton plus + wooden case. Delivery time is generally 3-7 days, and payment terms include T/T, Wester union, Paypal, and Credit Card. With an impressive supply ability of 8000PCS/Month, you can feel confident that Yahua lighting will meet your needs. This LED flood light can be used in a variety of outdoor settings such as gardens, roads, courtyards, squares, farms, schools, and parks.



#### **Support and Services:**

LED Flood Light Technical Support and Service

We offer a variety of customer service and technical support options to help you get the most out of your LED Flood Light. 24/7 online support for questions and technical assistance

Phone support for troubleshooting and setup help

Email support for product and service inquiries

Live chat support for detailed technical help

On-site service for repairs and maintenance

Warranty replacement and repair services

For more information about our LED Flood Light support and service options, please visit our support page.

#### Packing and Shipping:

Packaging and Shipping for LED Flood Light

We package the LED Flood Light in a hard, shock-proof box for maximum protection. We ensure that all the components are sec