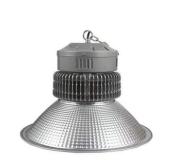

## **Product Description:**

LED High Bay Light is an industrial LED flood light fixture with 5 years warranty, hot sale and perfect for indoor use. It adopts high quality LED Brand Chips and has an IP rating of IP65/IP66, 60/90/120° beam angle, and a luminous flux of 100-160lm/w, making it a great choice for gyms, shops, factories, stadiums, and other commercial applications.

#### Features:

Product Name: LED-High Bay-Light ---

Power: 60W, 100W, 150w, 200w, 250w, 300w, 400w Avaliable

Color Temperature: 3000K/4000K/5000K/6000K

Application: Gym, Shop, Factory, Stadium, Commercial Etc

# **Technical Parameters:**

| Property             | Details                                           |
|----------------------|---------------------------------------------------|
| IP Rating            | IP65/IP66                                         |
| CRI                  | >80                                               |
| Input Voltage        | AC100-277V/ AC85-265V/ AC100-305V                 |
| Lifespan             | 50,000hrs                                         |
| Color<br>Temperature | 3000K/4000K/5000K/6000K                           |
| Application          | Gym, Shop, Factory, Stadium, Commercial Etc       |
| Luminous Flux        | 100-160lm/w                                       |
| Light Source         | LED Brand Chips                                   |
| Power                | 60W, 100W, 150w, 200w, 250w, 300w, 400w Avaliable |
| Warranty             | 3Year/5Years                                      |