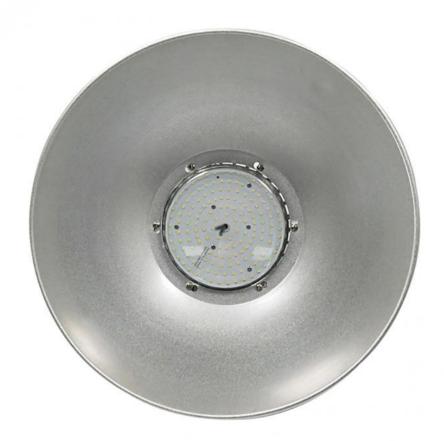

# Ip65 / Ip66 100w Industrial Led Flood Light Fixtures 150 Watt Led High Bay Lights For Shop

# **Product Specification**

Luminous Flux: 100-160lm/w
Working -30-60

Temperature(°C):

• IP Rating:

Lifespan: 50,000hrsMaterial: Aluminum

Light Source: LED Brand Chips

Application: Gym, Shop, Factory, Stadium, Commercial

## **Product Description:**

LED High Bay Light is an industrial LED flood light fixture with 5 years warranty, hot sale and perfect for indoor use. It adopts high quality LED Brand Chips and has an IP rating of IP65/IP66, 60/90/120° beam angle, and a luminous flux of 100-160lm/w, making it a great choice for gyms, shops, factories, stadiums, and other commercial applications.