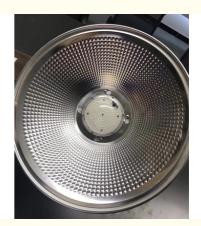

## **Product Description:**

LED High Bay Light is an industrial LED flood light fixture with 5 years warranty, hot sale and perfect for indoor use. It adopts high quality LED Brand Chips and has an IP rating of IP65/IP66, 60/90/120° beam angle, and a luminous flux of 100-160lm/w, making it a great choice for gyms, shops, factories, stadiums, and other commercial applications.

#### Features:

Product Name: LED-High Bay-Light ---

Power: 60W, 100W, 150w, 200w, 250w, 300w, 400w Avaliable

Color Temperature: 3000K/4000K/5000K/6000K

Application: Gym, Shop, Factory, Stadium, Commercial Etc

# **Technical Parameters:**

| Property             | Details                                           |
|----------------------|---------------------------------------------------|
| IP Rating            | IP65/IP66                                         |
| CRI                  | >80                                               |
| Input Voltage        | AC100-277V/ AC85-265V/ AC100-305V                 |
| Lifespan             | 50,000hrs                                         |
| Color<br>Temperature | 3000K/4000K/5000K/6000K                           |
| Application          | Gym, Shop, Factory, Stadium, Commercial Etc       |
| Luminous Flux        | 100-160lm/w                                       |
| Light Source         | LED Brand Chips                                   |
| Power                | 60W, 100W, 150w, 200w, 250w, 300w, 400w Avaliable |
| Warranty             | 3Year/5Years                                      |