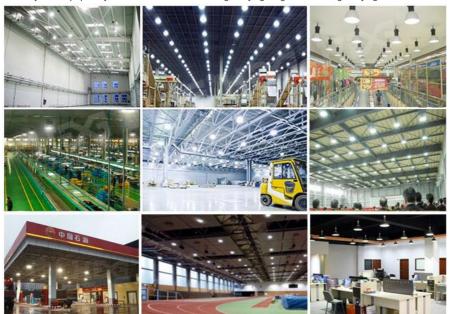

# **Product Specification**

Luminous Flux: 100-160lm/w
Working -30-60

Temperature(°C):

• IP Rating:

Lifespan: 50,000hrsMaterial: Aluminum

Light Source: LED Brand Chips

Application: Gym, Shop, Factory, Stadium, Commercial

## **Product Description:**

LED High Bay Light is an industrial LED flood light fixture with 5 years warranty, hot sale and perfect for indoor use. It adopts high quality LED Brand Chips and has an IP rating of IP65/IP66, 60/90/120° beam angle, and a luminous flux of 100-160lm/w, making it a great choice for gyms, shops, factories, stadiums, and other commercial applications.

#### **Applications:**

Yahua lighting YHZ-HBL LED.High Bay\_Light is hot sale in the market, which is perfect for indoor, industrial and commercial applications. It has CE, RoHS, IP65, ISO9001 certification and the Minimum Order Quantity is 1. The price range is from USD19-49 and the delivery time is 3-7days. The payment terms are T/T, Wester union, Paypal, Credit Card. The supply ability is 8000PCS/Month and the lifespan is up to 50,000hrs. It is available in power of 60W, 100W, 150W, 200W, 250W, 300W, 400W. With a working temperature range of -30-60°C and IP65/IP66 rating, it is perfect for use in Gym, Shop, Factory, Stadium and many other commercial applications. It has 5 years of warranty and is popularly known as industrial LED high bay lighting and UFO high bay light.