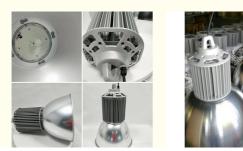

## More Images

#### **Product Description:**

Our LED High Bay Light is perfect for commercial and industrial applications such as gym, shop, factory, stadium, and other commercial places. It is IP65 and IP66 rated for superior dust and waterproof performance, and its light source is from the most reliable LED brand chips. With the dimmable feature, it is also able to provide a wide range of color temperature from 3000K to 6000K. The CRI is >80, which provides vivid and accurate colors. It is a high lumen waterproof and hot sale high bay light indoor, ideal for industrial LED flood light fixtures.