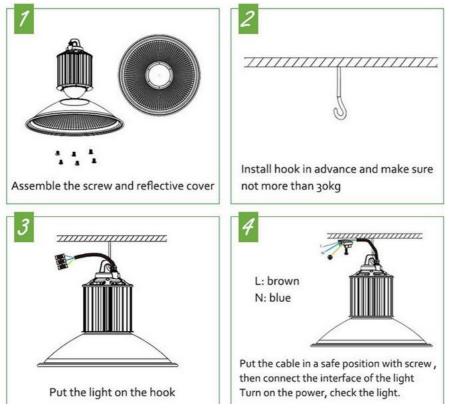

## Support and Services:

We provide technical support and service for our LED High Bay Light products. Our technical support and service includes: 24/7 online customer service Remote technical support On-site technical team Free product maintenance and repair Free technical guidance