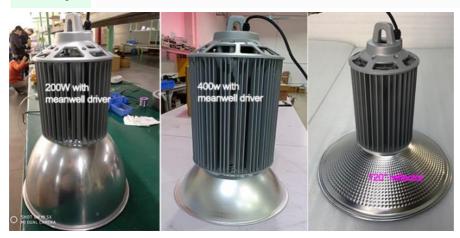

## **Product Specification**

|                    | dimmable 150w led high bay light,<br>150w led high bay light ip66 |
|--------------------|-------------------------------------------------------------------|
| Highlight:         | dimmable 400w led high bay lamp,                                  |
| IP Rating:         | IP65/IP66                                                         |
| Material:          | Aluminum                                                          |
| • CRI:             | >80                                                               |
| Power:             | 60W, 100W, 150w, 200w, 250w, 300w, 400w<br>Avaliable              |
| Luminous Flux:     | 100-160lm/w                                                       |
| Application:       | Gym, Shop, Factory, Stadium,Commercial<br>Etc                     |
| Color Temperature: | 3000K/4000K/5000K/6000K                                           |
| Warranty:          | 3Year/5Years                                                      |
|                    |                                                                   |

## **Technical Parameters:**

| Parameters    | Specifications                                    |
|---------------|---------------------------------------------------|
| Application   | Gym, Shop, Factory, Stadium,Commercial Etc        |
| Input Voltage | AC100-277V/ AC85-265V/ AC100-305V                 |
| Warranty      | 3Year/5Years                                      |
| IP Rating     | IP65/IP66                                         |
| Luminous Flux | 100-160lm/w                                       |
| Material      | Aluminum                                          |
| Lifespan      | 50,000hrs                                         |
| CRI           | >80                                               |
| Power         | 60W, 100W, 150w, 200w, 250w, 300w, 400w Avaliable |
| Beam Angle    | 60/90/120°                                        |