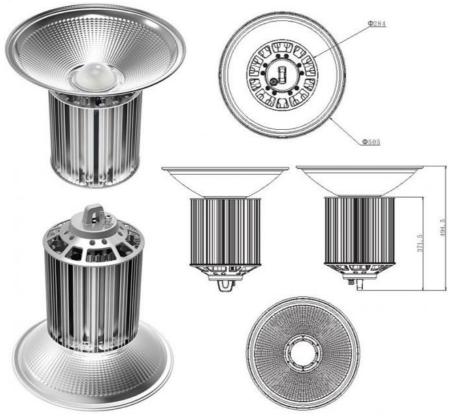

## **Product Specification**

|                    | dimmable 150w led high bay light,<br>150w led high bay light ip66 |
|--------------------|-------------------------------------------------------------------|
| Highlight:         | dimmable 400w led high bay lamp,                                  |
| IP Rating:         | IP65/IP66                                                         |
| Material:          | Aluminum                                                          |
| • CRI:             | >80                                                               |
| Power:             | 60W, 100W, 150w, 200w, 250w, 300w, 400w<br>Avaliable              |
| Luminous Flux:     | 100-160lm/w                                                       |
| Application:       | Gym, Shop, Factory, Stadium,Commercial<br>Etc                     |
| Color Temperature: | 3000K/4000K/5000K/6000K                                           |
| Warranty:          | 3Year/5Years                                                      |
|                    |                                                                   |

## **Technical Parameters:**

| Parameters    | Specifications                                    |
|---------------|---------------------------------------------------|
| Application   | Gym, Shop, Factory, Stadium,Commercial Etc        |
| Input Voltage | AC100-277V/ AC85-265V/ AC100-305V                 |
| Warranty      | 3Year/5Years                                      |
| IP Rating     | IP65/IP66                                         |
| Luminous Flux | 100-160lm/w                                       |
| Material      | Aluminum                                          |
| Lifespan      | 50,000hrs                                         |
| CRI           | >80                                               |
| Power         | 60W, 100W, 150w, 200w, 250w, 300w, 400w Avaliable |
| Beam Angle    | 60/90/120°                                        |