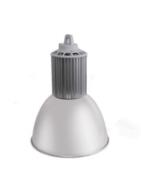

#### **Product Description:**

Our LED High Bay Light is perfect for commercial and industrial applications such as gym, shop, factory, stadium, and other commercial places. It is IP65 and IP66 rated for superior dust and waterproof performance, and its light source is from the most reliable LED brand chips. With the dimmable feature, it is also able to provide a wide range of color temperature from 3000K to 6000K. The CRI is >80, which provides vivid and accurate colors. It is a high lumen waterproof and hot sale high bay light indoor, ideal for industrial LED flood light fixtures.

### Features:

Product Name: LED High Bay Light Application: Gym, Shop, Factory, Stadium,Commercial Etc Input Voltage: AC100-277V/ AC85-265V/ AC100-305V Beam Angle: 60/90/120° Warranty: 3Year/5Years Color Temperature: 3000K/4000K/5000K/6000K Led High Bay Light Manufacture Hot Sale High Bay Light Indoor 5000K Led HighBay Lights for Warehouse