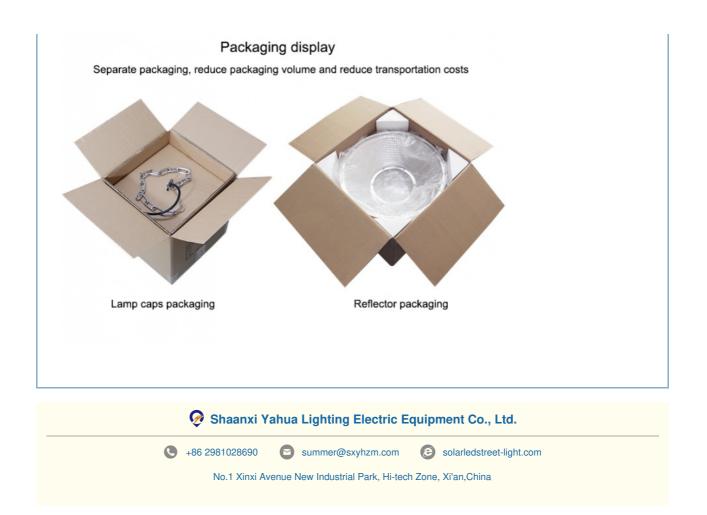

Ź

- Certification:
- Model Number:
- Minimum Order Quantity:
- Price: USD19-49
- Packaging Details: Foam + carton plus + wooden case

China

Yahua lighting

YHZ-HBL

1

CE, RoHS, IP65, ISO9001

- Delivery Time: 3-7days
- Payment Terms: T/T, Wester union, Paypal, Credit Card
- Supply Ability: 8000PCS/Month