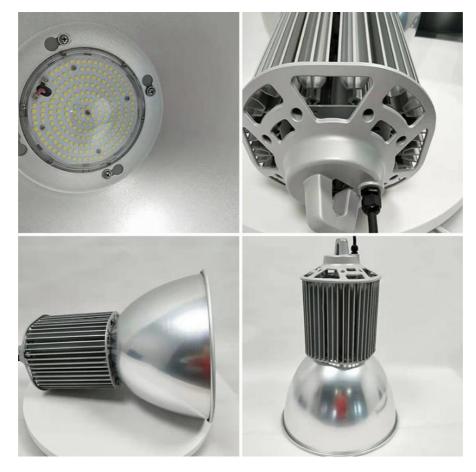

## **Product Specification**

|                    | dimmable 150w led high bay light,<br>150w led high bay light ip66 |
|--------------------|-------------------------------------------------------------------|
| Highlight:         | dimmable 400w led high bay lamp,                                  |
| IP Rating:         | IP65/IP66                                                         |
| Material:          | Aluminum                                                          |
| • CRI:             | >80                                                               |
| Power:             | 60W, 100W, 150w, 200w, 250w, 300w, 400w<br>Avaliable              |
| Luminous Flux:     | 100-160lm/w                                                       |
| Application:       | Gym, Shop, Factory, Stadium,Commercial<br>Etc                     |
| Color Temperature: | 3000K/4000K/5000K/6000K                                           |
| Warranty:          | 3Year/5Years                                                      |
|                    |                                                                   |

### Features:

Product Name: LED High Bay Light Application: Gym, Shop, Factory, Stadium,Commercial Etc Input Voltage: AC100-277V/ AC85-265V/ AC100-305V Beam Angle: 60/90/120° Warranty: 3Year/5Years Color Temperature: 3000K/4000K/5000K/6000K Led High Bay Light Manufacture Hot Sale High Bay Light Indoor 5000K Led HighBay Lights for Warehouse

## **Technical Parameters:**

| Parameters    | Specifications                                    |
|---------------|---------------------------------------------------|
| Application   | Gym, Shop, Factory, Stadium,Commercial Etc        |
| Input Voltage | AC100-277V/ AC85-265V/ AC100-305V                 |
| Warranty      | 3Year/5Years                                      |
| IP Rating     | IP65/IP66                                         |
| Luminous Flux | 100-160lm/w                                       |
| Material      | Aluminum                                          |
| Lifespan      | 50,000hrs                                         |
| CRI           | >80                                               |
| Power         | 60W, 100W, 150w, 200w, 250w, 300w, 400w Avaliable |
| Beam Angle    | 60/90/120°                                        |