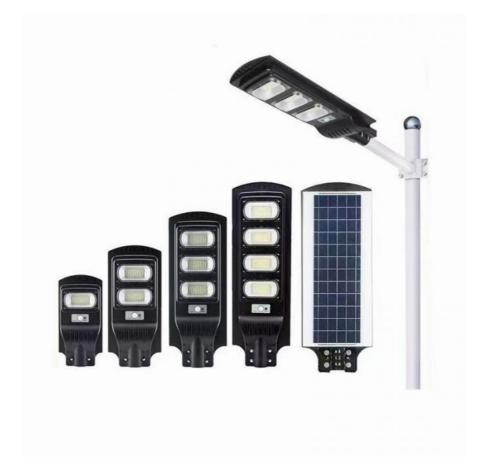

# 300watt Solar Street Light 150-160LM/W Solar Lights Outdoor Garden

#### **Features:**

Product Name: Integrated Solar Street Light 300Watt

Installation Height: 9-12m Luminous Flux: 150-160LM/W Waterproof Level: IP65 Sensing Distance: 20-25m

Solar Panel: Monocrystalline Silicon

Light Source: LED Lighting Angle: 140°

Yahua Lighting's Integrated Solar Street Light is the perfect solution for outdoor integrated solar lighting. With CE, IP65, ROHS, ISO certification, and minimum order quantity of 1, this integrated solar outdoor light is designed with anti-collision and shatterproof packaging, a 25.6V 32Ah/48Ah battery capacity, monocrystalline silicon solar panel, and LED light source with a 140° lighting angle. With a price range of USD105-249, 500Pcs/month supply ability, and 5-8 days delivery time, choose Yahua Lighting's Integrated Solar Street Light for the perfect integrated solar lighting solution.