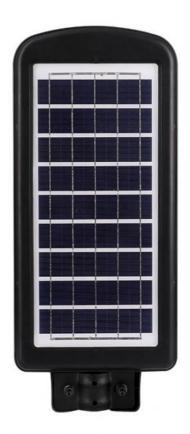

#### **Features:**

Product Name: Integrated Solar Street Light 300Watt

Installation Height: 9-12m Luminous Flux: 150-160LM/W Waterproof Level: IP65 Sensing Distance: 20-25m

Solar Panel: Monocrystalline Silicon

| Battery<br>Capacity    | 3.2V 12000mAh           |
|------------------------|-------------------------|
| Material               | Aluminum Alloy          |
| Solar Panel            | Monocrystalline Silicon |
| Warranty               | 3 Years                 |
| Irradiation area       | 170 square meters       |
| Working<br>Temperature | -20°C~+60°C             |
| Waterproof<br>Level    | IP65                    |
| Color<br>Temperature   | 6000K                   |
| Lighting Time          | More Than 12 Hours      |
| Lighting Angle         | 140°                    |