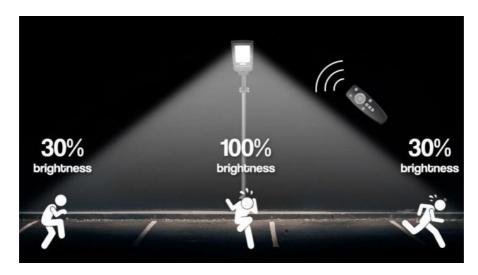

#### **Technical Parameters:**

| Item          | Specifications                           |
|---------------|------------------------------------------|
| Power         | 300W                                     |
| Working mode  | Radar sensor+remote control+Light sensor |
| Lighting time | 12 hours per day                         |