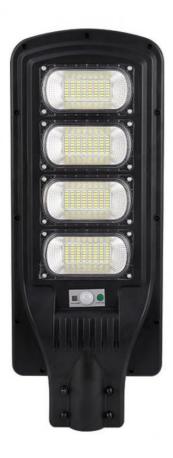

#### **Product Description:**

Our integrated solar street light is the perfect solution to lighting up outdoor areas and pathways. Powered by sunlight, this solar-powered lighting system is an environmentally friendly and cost-effective way to provide bright illumination to any outdoor area. With its long-lasting and energy-efficient design, our intergrated solar lighting system provides an illumination of up to 150-160LM/W with a 140° lighting angle. This system is also designed with a wide working temperature range of -20°C~+60°C, so it can handle any weather condition. The integrated solar streetlamp also features a sensing distance of 20-25m, so it can respond to its surroundings quickly. With a 3-year warranty, this solar-powered outdoor light is sure to provide reliable illumination for a long time.

#### **Features:**

Product Name: Integrated Solar Street Light 300Watt

Installation Height: 9-12m Luminous Flux: 150-160LM/W Waterproof Level: IP65 Sensing Distance: 20-25m

Solar Panel: Monocrystalline Silicon