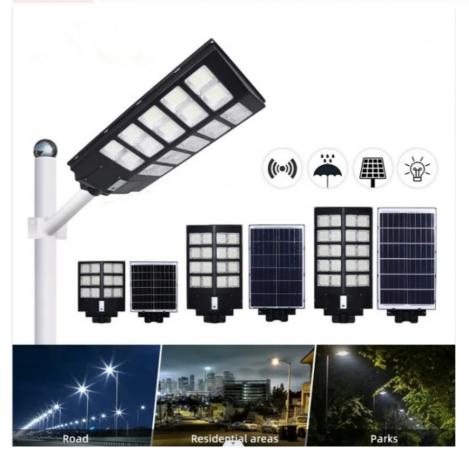

# **Product Description:**

High Power day White Garden Ip65 Waterproof Outdoor 800w Integrated All In One Solar Street Light

Our Integrated Solar Street Light is a powerful solar powered outdoor light that features an all-in-one design. It is designed to deliver dependable, reliable and long-lasting illumination in a variety of applications such as streets, parking lots, pathways, parks, and gardens. This integrated solar street lamp is powered by the sun and provides a waterproof level of IP65, making it perfect for use outdoors. It is equipped with a light source of LED that is capable of providing bright illumination while operating in a wide range of temperatures from -20 to +60. Furthermore, it has a voltage of 25.6V and comes with a warranty of 3 years. This integrated solar streetlamp is an excellent choice for solar powered street lamps and is sure to provide reliable and long-lasting illumination for your outdoor space.

### **Applications:**

Yahua Lighting's Integrated Solar Street Light (Model Number: YHZ-SSL) is a solar powered street lamp, with an all-in-one design, making it a great choice for outdoor lighting. It is CE IP65 ROHS ISO certified, and is made of aluminum alloy and monocrystalline silicon, making it corrosion-resistant, durable and cost-effective. It is also anti-collision and shatterproof packaged, with a minimum order quantity of 1 and a price range of USD105-249, making it affordable and easy to order. The delivery time is within 5-8 days, with payment terms including T/T, Western Union, and MoneyGram. Its maximum supply ability is 500Pcs/month and its voltage is 25.6V, with a working temperature range of -20 ~+60 . It also comes with a 3-year warranty, making it a great choice for your outdoor lighting needs.