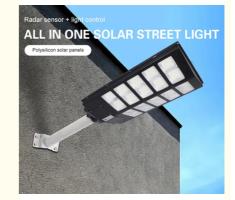

# **Product Description:**

High Power day White Garden Ip65 Waterproof Outdoor 800w Integrated All In One Solar Street Light

Our Integrated Solar Street Light is a powerful solar powered outdoor light that features an all-in-one design. It is designed to deliver dependable, reliable and long-lasting illumination in a variety of applications such as streets, parking lots, pathways, parks, and gardens. This integrated solar street lamp is powered by the sun and provides a waterproof level of IP65, making it perfect for use outdoors. It is equipped with a light source of LED that is capable of providing bright illumination while operating in a wide range of temperatures from -20 to +60. Furthermore, it has a voltage of 25.6V and comes with a warranty of 3 years. This integrated solar streetlamp is an excellent choice for solar powered street lamps and is sure to provide reliable and long-lasting illumination for your outdoor space.

#### **Features:**

Product Name: 800W Solar Street Light

Luminous Flux: 150-160LM/W
Installation Height: 6-7m
Working Temperature: -20 ~+60
Solar Panel: Polycrystalline Silicon
System: Integrated Solar Lighting System