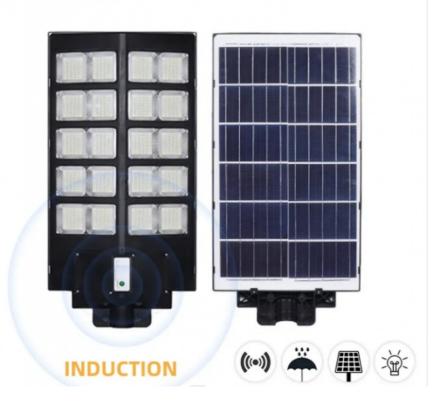

# **Product Specification**

• Item: 800W Solar Street Light

Material: ABS
Working Temperature: -20 ~+60
Warranty: 3 Years
Waterproof Level: IP65

• Lighting Time: More Than 12 Hours

Battery Capacity: 20000mAhLight Source: LED 5730 800pcs

# **Product Description:**

High Power day White Garden Ip65 Waterproof Outdoor 800w Integrated All In One Solar Street Light

Our Integrated Solar Street Light is a powerful solar powered outdoor light that features an all-in-one design. It is designed to deliver dependable, reliable and long-lasting illumination in a variety of applications such as streets, parking lots, pathways, parks, and gardens. This integrated solar street lamp is powered by the sun and provides a waterproof level of IP65, making it perfect for use outdoors. It is equipped with a light source of LED that is capable of providing bright illumination while operating in a wide range of temperatures from -20 to +60. Furthermore, it has a voltage of 25.6V and comes with a warranty of 3 years. This integrated solar streetlamp is an excellent choice for solar powered street lamps and is sure to provide reliable and long-lasting illumination for your outdoor space.

#### **Features:**

Product Name: 800W Solar Street Light

Luminous Flux: 150-160LM/W
Installation Height: 6-7m
Working Temperature: -20 ~+60
Solar Panel: Polycrystalline Silicon
System: Integrated Solar Lighting System