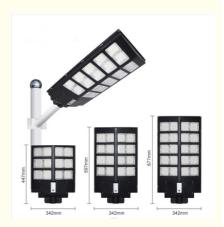

# **Product Specification**

• Item: 800W Solar Street Light

Material: ABS
Working Temperature: -20 ~+60
Warranty: 3 Years
Waterproof Level: IP65

• Lighting Time: More Than 12 Hours

Battery Capacity: 20000mAhLight Source: LED 5730 800pcs

#### **Features:**

Product Name: 800W Solar Street Light

Luminous Flux: 150-160LM/W
Installation Height: 6-7m
Working Temperature: -20 ~+60
Solar Panel: Polycrystalline Silicon
System: Integrated Solar Lighting System

#### **Technical Parameters:**

| Parameter           | Value                   |
|---------------------|-------------------------|
| Warranty            | 3 Years                 |
| Luminous Flux       | 150-160LM/W             |
| Lighting area       | 200 square meters       |
| Battery<br>Capacity | 3.2V 20000Mah           |
| Solar Panel         | Polycrystalline Silicon |
| Material            | ABS                     |

| Lighting Time        | More Than 12 Hours                         |
|----------------------|--------------------------------------------|
| Color<br>Temperature | 6000K                                      |
| Working mode         | motion Sensor+ remote control+light sensor |
| Lighting Angle       | 140°                                       |