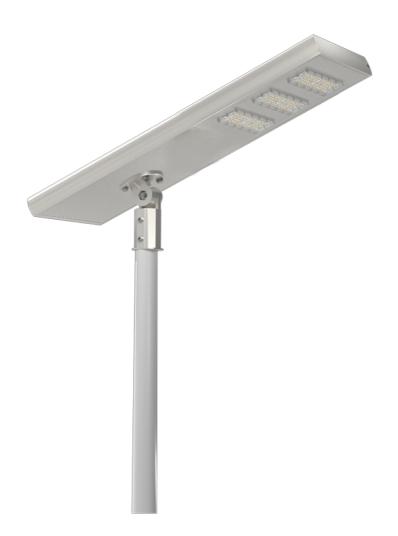

# **Product Description:**

Our Integrated Solar Street Light is an all-in-one solar lamp that features a 12.8V battery capacity, available in 36Ah and 42Ah. It is designed to be installed in heights of 7-8m and powered with 60W for a maximum lighting angle of 140° with a color temperature of 6000K. It is an all-in-one, integrated solar streetlamp that is designed to provide superior lighting performance and worry-free use. With no external wiring needed, it is ideal for illuminating roads, parks, and other outdoor areas. It is waterproof, dust-proof and can withstand extreme temperatures and weather conditions. Our Integrated Solar Street Light is a perfect solution for your outdoor lighting needs.

#### **Features:**

Product Name: All-in-one Solar Street Light 60W

Waterproof Level: IP65 Light Source: LED

Solar Panel: Monocrystalline Silicon

Color Temperature: 6000K Warranty: 5 Years