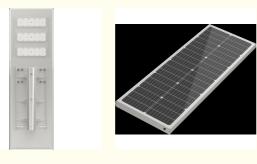

# **Product Specification**

· Lighting Time: More Than 12 Hours

• Solar Panel: Monocrystalline Silicon

• Between Distance: 20-25m • Warranty: 5 Years 140° • Lighting Angle: • Light Source: LED · Installation Height: 7-8 M • Battery Capacity:

#### **Features:**

Product Name: All-in-one Solar Street Light 60W

Waterproof Level: IP65 Light Source: LED

Solar Panel: Monocrystalline Silicon

Color Temperature: 6000K Warranty: 5 Years

#### **Technical Parameters:**

| Parameter              | Description             |
|------------------------|-------------------------|
| Solar Panel            | Monocrystalline Silicon |
| Waterproof<br>Level    | IP65                    |
| Warranty               | 5 Years                 |
| Working<br>Temperature | -20°C~+60°C             |
| Lighting Time          | More Than 12 Hours      |
| Color<br>Temperature   | 6000K                   |
| Luminous Flux          | 150-160LM/W             |
| Lighting Angle         | 140°                    |
| Light Source           | LED                     |