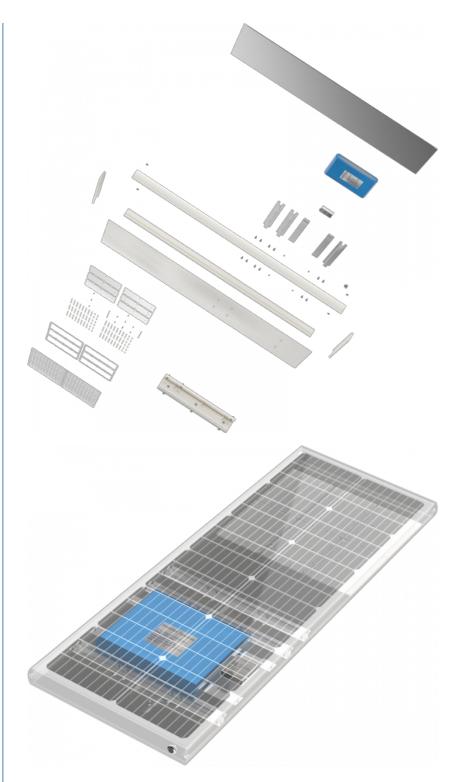

# **Product Description:**

Our Integrated Solar Street Light is an all-in-one solar lamp that features a 12.8V battery capacity, available in 36Ah and 42Ah. It is designed to be installed in heights of 7-8m and powered with 60W for a maximum lighting angle of 140° with a color temperature of 6000K. It is an all-in-one, integrated solar streetlamp that is designed to provide superior lighting performance and worry-free use. With no external wiring needed, it is ideal for illuminating roads, parks, and other outdoor areas. It is waterproof, dust-proof and can withstand extreme temperatures and weather conditions. Our Integrated Solar Street Light is a perfect solution for your outdoor lighting needs.

#### **Features:**

Product Name: All-in-one Solar Street Light 60W

Waterproof Level: IP65 Light Source: LED

Solar Panel: Monocrystalline Silicon

Color Temperature: 6000K Warranty: 5 Years

#### **Technical Parameters:**

| Parameter              | Description             |
|------------------------|-------------------------|
| Solar Panel            | Monocrystalline Silicon |
| Waterproof<br>Level    | IP65                    |
| Warranty               | 5 Years                 |
| Working<br>Temperature | -20°C~+60°C             |
| Lighting Time          | More Than 12 Hours      |
| Color<br>Temperature   | 6000K                   |
| Luminous Flux          | 150-160LM/W             |
| Lighting Angle         | 140°                    |
| Light Source           | LED                     |