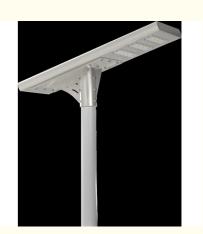

# Integrated all in one solar led outdoor street lighting aluminum housing long lasting 12 hours

# **Product Specification**

· Lighting Time: More Than 12 Hours

• Solar Panel: Monocrystalline Silicon

• Between Distance: 20-25m • Warranty: 5 Years 140° • Lighting Angle: • Light Source: LED · Installation Height: 7-8 M • Battery Capacity:

12.8v 36Ah • Lumen Efficiency: 160Lm/watt

Highlight: Integrated Solar Street Light,

Aluminum Housing Solar Street Light,

12 Hours Solar Street Light