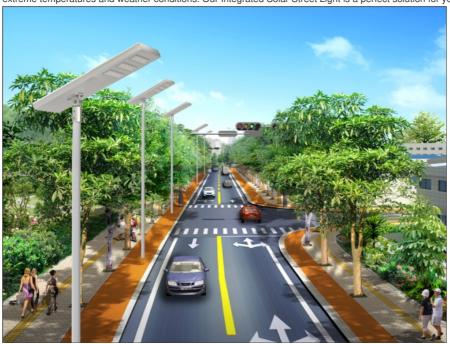

# **Product Description:**

Our Integrated Solar Street Light is an all-in-one solar lamp that features a 12.8V battery capacity, available in 36Ah and 42Ah. It is designed to be installed in heights of 7-8m and powered with 60W for a maximum lighting angle of 140° with a color temperature of 6000K. It is an all-in-one, integrated solar streetlamp that is designed to provide superior lighting performance and worry-free use. With no external wiring needed, it is ideal for illuminating roads, parks, and other outdoor areas. It is waterproof, dust-proof and can withstand extreme temperatures and weather conditions. Our Integrated Solar Street Light is a perfect solution for your outdoor lighting needs.

## **Applications:**

Integrated Solar Street Light from Yahua Lighting (Model: YHZ-SSL) has all-in-one design, with CE IP65 ROHS ISO certification, made of Aluminum Alloy material, 60W power, 20-25m between distance, 140° lighting angle, and IP65 waterproof level. Minimum order quantity is 1 with anti-collision and shatterproof packaging and 5-8 days delivery time. Payment terms available are T/T, Western Union, MoneyGram and 500Pcs/month supply ability.