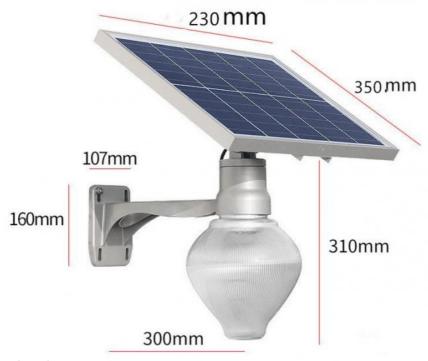

## **Product Specification**

• Item: Solar Wall Light

Working Temperature: -20 ~+60
 Installation Height: 3-4m
 Light Source: LED

• Lighting Time: More Than 12 Hours

• Lighting Angle: 140°

Material: Aluminum Alloy

## **Technical Parameters:**

| Parameters             | Details                         |
|------------------------|---------------------------------|
| Product Name           | Solar garden Light peach design |
| Warranty               | 3 Years                         |
| Power                  | 10W                             |
| Sensing<br>Distance    | 10-15m                          |
| Working<br>Temperature | -20 ~+60                        |
| Battery<br>Capacity    | 3.2V 6000MAH                    |
| Waterproof<br>Level    | IP65                            |
| Lighting Angle         | 140°                            |
| Solar Panel            | Polycrystalline Silicon 6V8W    |
| Luminous Flux          | 140-150LM/W                     |
| Bracket<br>Material    | Aluminum Alloy                  |