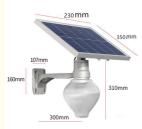

## **Product Specification**

• Item: Solar Wall Light

Working Temperature: -20 ~+60
 Installation Height: 3-4m
 Light Source: LED

• Lighting Time: More Than 12 Hours

• Lighting Angle: 140°

Material: Aluminum Alloy

## **Technical Parameters:**

| Parameters             | Details                         |
|------------------------|---------------------------------|
| Product Name           | Solar garden Light peach design |
| Warranty               | 3 Years                         |
| Power                  | 10W                             |
| Sensing<br>Distance    | 10-15m                          |
| Working<br>Temperature | -20 ~+60                        |
| Battery<br>Capacity    | 3.2V 6000MAH                    |
| Waterproof<br>Level    | IP65                            |
| Lighting Angle         | 140°                            |
| Solar Panel            | Polycrystalline Silicon 6V8W    |
| Luminous Flux          | 140-150LM/W                     |
| Bracket<br>Material    | Aluminum Alloy                  |