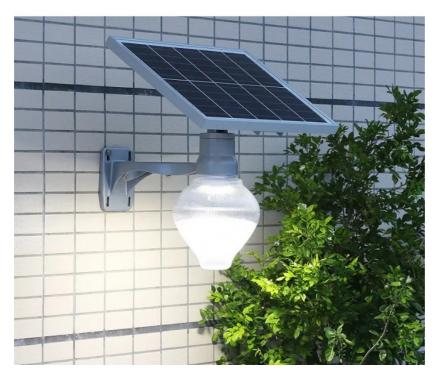

## **Product Description:**

Modern Waterproof 10w Solar Powered LED Wall Light IP65 Solar Peach Light Outdoor Garden Light is the perfect solution for outdoor lighting applications. It is powered by solar energy and provides more than 12 hours of illumination with a 140° lighting angle and a range of up to 25m. With a color temperature of 6000K, it is suitable for use in a wide range of temperature conditions, from -20 to +60. Our Integrated Solar Outdoor Light is a highly reliable, energy-efficient lighting system perfect for illuminating walkways, roads, gardens, and other outdoor areas. It is designed to be simple to install, use, and maintain, and it is an excellent choice for providing dependable illumination for long-term outdoor lighting needs. This Integrated Solar Lighting System is an ideal choice for any property that is looking to reduce energy costs and reduce their environmental impact.

- 1. Solar Charging, polysilicon solar panel, environmentally-friendly, no electricity bill
- 2. Remote control + automatic light control
- 3. Peach lampshape, innovative design
- 4. IP65 Waterproof and dustproof, long lifespan
- 5. 5730 high-brightness lamp beads, high lumen, wide irradiation range
- 6. Simple operation and easy installation