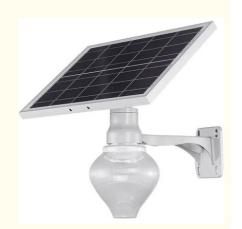

## **Product Description:**

Modern Waterproof 10w Solar Powered LED Wall Light IP65 Solar Peach Light Outdoor Garden Light is the perfect solution for outdoor lighting applications. It is powered by solar energy and provides more than 12 hours of illumination with a 140° lighting angle and a range of up to 25m. With a color temperature of 6000K, it is suitable for use in a wide range of temperature conditions, from -20 to +60. Our Integrated Solar Outdoor Light is a highly reliable, energy-efficient lighting system perfect for illuminating walkways, roads, gardens, and other outdoor areas. It is designed to be simple to install, use, and maintain, and it is an excellent choice for providing dependable illumination for long-term outdoor lighting needs. This Integrated Solar Lighting System is an ideal choice for any property that is looking to reduce energy costs and reduce their environmental impact.

- 1. Solar Charging, polysilicon solar panel, environmentally-friendly, no electricity bill
- 2. Remote control + automatic light control
- 3. Peach lampshape, innovative design
- 4. IP65 Waterproof and dustproof, long lifespan
- 5. 5730 high-brightness lamp beads, high lumen, wide irradiation range
- 6. Simple operation and easy installation

## **Technical Parameters:**

| Parameters             | Details                         |
|------------------------|---------------------------------|
| Product Name           | Solar garden Light peach design |
| Warranty               | 3 Years                         |
| Power                  | 10W                             |
| Sensing<br>Distance    | 10-15m                          |
| Working<br>Temperature | -20 ~+60                        |
| Battery<br>Capacity    | 3.2V 6000MAH                    |
| Waterproof<br>Level    | IP65                            |
| Lighting Angle         | 140°                            |
| Solar Panel            | Polycrystalline Silicon 6V8W    |
| Luminous Flux          | 140-150LM/W                     |
| Bracket<br>Material    | Aluminum Alloy                  |