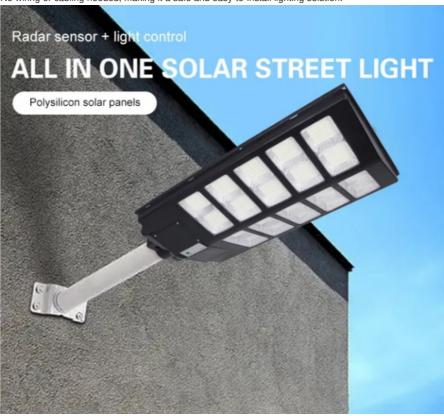

# 1000W Led Solar Security Lights Outdoor Garden Solar Light High Lumen With Motin Sensor

#### **Features:**

Product Name: Integrated Solar Street Light

Power: 1000W

Solar Panel: Polycrystalline Silicon

Installation Height: 5-6m
Lighting Angle: 140°
Color Temperature: 6000K