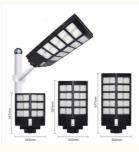

#### **Features:**

Product Name: Integrated Solar Street Light

Power: 1000W

Solar Panel: Polycrystalline Silicon

Installation Height: 5-6m
Lighting Angle: 140°
Color Temperature: 6000K

| Parameter              | Specification                              |
|------------------------|--------------------------------------------|
| Lighting Angle         | 140°                                       |
| Battery<br>Capacity    | 3.2V 20000MAH                              |
| Installation<br>Height | 5-6m                                       |
| Material               | Aluminum Alloy                             |
| Warranty               | 3 Years                                    |
| Color<br>Temperature   | 6000K                                      |
| Working mode           | Light sensor+remote control+ motion sensor |