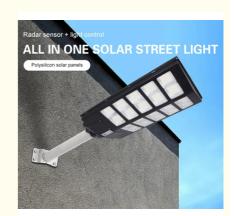

#### **Features:**

Product Name: Integrated Solar Street Light

Power: 1000W

Solar Panel: Polycrystalline Silicon

Installation Height: 5-6m
Lighting Angle: 140°
Color Temperature: 6000K

## **Technical Parameters:**

| Parameter    | Specification           |
|--------------|-------------------------|
| Light Source | LED                     |
| Power        | 1000W                   |
| Solar Panel  | polycrystalline Silicon |

| Parameter              | Specification                              |
|------------------------|--------------------------------------------|
| Lighting Angle         | 140°                                       |
| Battery<br>Capacity    | 3.2V 20000MAH                              |
| Installation<br>Height | 5-6m                                       |
| Material               | Aluminum Alloy                             |
| Warranty               | 3 Years                                    |
| Color<br>Temperature   | 6000K                                      |
| Working mode           | Light sensor+remote control+ motion sensor |