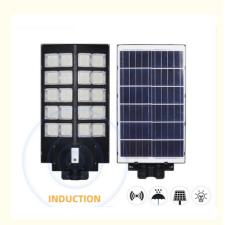

#### **Features:**

Product Name: Integrated Solar Street Light

Power: 1000W

Solar Panel: Polycrystalline Silicon

Installation Height: 5-6m
Lighting Angle: 140°
Color Temperature: 6000K

## **Technical Parameters:**

| Parameter    | Specification           |
|--------------|-------------------------|
| Light Source | LED                     |
| Power        | 1000W                   |
| Solar Panel  | polycrystalline Silicon |

| Parameter              | Specification                              |
|------------------------|--------------------------------------------|
| Lighting Angle         | 140°                                       |
| Battery<br>Capacity    | 3.2V 20000MAH                              |
| Installation<br>Height | 5-6m                                       |
| Material               | Aluminum Alloy                             |
| Warranty               | 3 Years                                    |
| Color<br>Temperature   | 6000K                                      |
| Working mode           | Light sensor+remote control+ motion sensor |