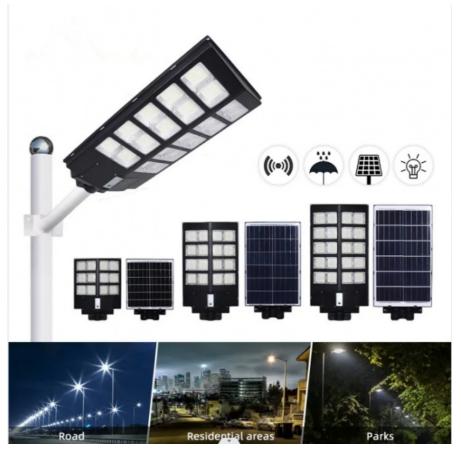

Wireless remote control for easy operation.

Motion sensor feature that increases security and reduces energy waste.

Multiple lighting modes for customized lighting options.

Solar panel with high conversion efficiency.

#### **Applications:**

Low-profile design that blends seamlessly with the surrounding landscape.

Energy-efficient lighting option that saves money and reduces carbon footprint.

High-quality LED lights that provide superior illumination and energy efficiency.