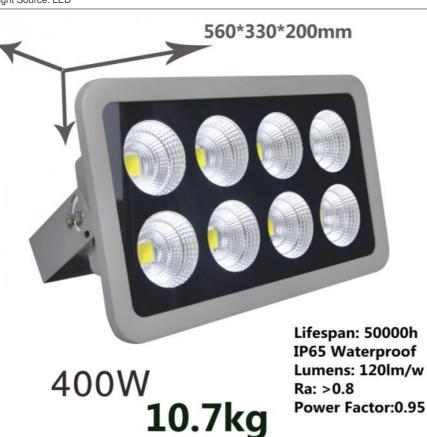

#### **Product Description:**

Our LED Flood Light is made of high-quality aluminum for a slim and lightweight design, making it ideal for outdoor lighting. With a working time of up to 50,000 hours and a lifespan of 50,000 hours, this LED Flood Light offers reliable and energy-efficient lighting for your outdoor environment. Its color rendering index (CRI) is higher than 80, providing warm white light with a color temperature of 4000K. Additionally, this 400w Outdoor Lamp IP65 Waterproof LED Flood Light is IP65 rated, making it highly waterproof and dustproof, giving you the security you need in any outdoor environment.

#### 300W 400W 500W 200W

425\*325\*100mm 455\*325\*180mm 555\*325\*195mm 665\*325\*195mm

# Features:

Product Name: LED Flood Light -Material: Aluminum Luminous Flux: 19500lm Lifespan: 50,000hrs CRI: >80 Light Source: LED