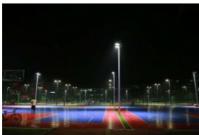

Yahua Lighting YHZ-FL LED Flood Light can be used in a variety of outdoor settings, including gardens, roads, courtyards, squares, farms, schools and parks. It is ideal for lighting up large areas, and is a great choice for night sports fields, stadiums and other large-scale areas. It is also perfect for lighting up outdoor billboards, high mast poles, building facades, architectural landmarks, and large parking areas.

This LED Flood Light is more energy efficient and has a longer service life than traditional lighting solutions. It is more reliable and durable, and its excellent heat dissipation ensures it will work for a long time without any problems. Yahua Lighting YHZ-FL LED Flood Light is the perfect solution for large-scale lighting needs.