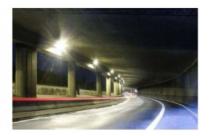

#### Application

- Billboard
- Road
- Tunnel
- Bridge and culvert
- Square
- Building