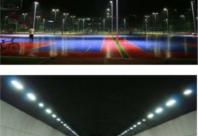

Yahua Lighting YHZ-FL LED Flood Light can be used in a variety of outdoor settings, including gardens, roads, courtyards, squares, farms, schools and parks. It is ideal for lighting up large areas, and is a great choice for night sports fields, stadiums and other large-scale areas. It is also perfect for lighting up outdoor billboards, high mast poles, building facades, architectural landmarks, and large parking areas.

This LED Flood Light is more energy efficient and has a longer service life than traditional lighting solutions. It is more reliable and durable, and its excellent heat dissipation ensures it will work for a long time without any problems. Yahua Lighting YHZ-FL LED Flood Light is the perfect solution for large-scale lighting needs.