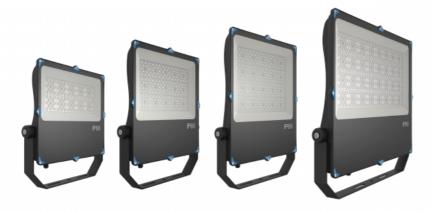

# **Product Specification**

Application: Garden, Road, Courtyard, Squares, Farm,

School, Park,

Package: Carton Box Luminous Flux: 19500lm

• IP Rating: IP65

Material: AluminumLight Source: LED

• Working Time (hours): 50000

• Lifespan: 50,000hrs

• Highlight: 100 watt aluminum led flood light,

ip65 led flood light 300w, 2700k ip65 led flood light

#### **Technical Parameters:**

| Parameter            | 100 watt 300W Square LED Flood Light 2700k-6000k Aluminum Material LED Light Source |
|----------------------|-------------------------------------------------------------------------------------|
| Led Flood<br>Light   | 200W                                                                                |
| CRI                  | >80                                                                                 |
| Application          | Garden, Road, Courtyard, Squares, Farm, School, Park                                |
| Light Source         | LED                                                                                 |
| Color<br>Temperature | 2700k-6000k                                                                         |
| Lifespan             | 50,000hrs                                                                           |
| Luminous Flux        | 19500lm                                                                             |
| Material             | Aluminum                                                                            |
| IP Rating            | IP65                                                                                |
| Working Time (hours) | 50000                                                                               |
| Package              | Carton Box                                                                          |