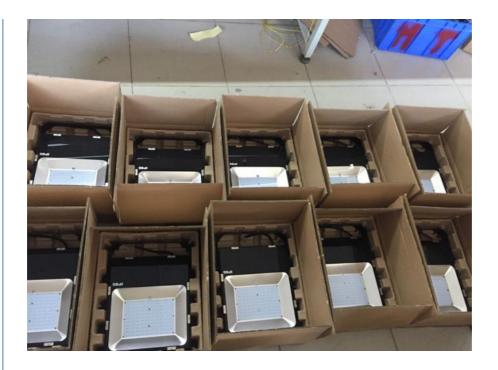

#### Packing and Shipping:

LED Flood Light Packaging and Shipping

Our LED Flood Lights are packaged with care and shipped in a secure container to ensure that they arrive in perfect condition. We use a combination of foam and bubble wrap to cushion the product and prevent it from damage during transit. We also package the LED Flood Lights in sturdy boxes to protect them from the elements.

We ship our LED Flood Lights both domestically and internationally. We offer a variety of shipping options, including expedited and express delivery services. We also offer free shipping on orders over a certain amount.

We take great care to ensure that our LED Flood Lights are properly packaged and shipped so that they arrive in perfect condition. Our experienced staff are always available to answer any questions you may have about shipping or packaging.