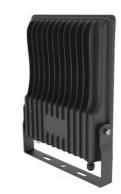

#### More Images

# Led Flood Light Ip65 19500lm Waterproof Outdoor Lighting For Garden Yard Square Stadium

# **Product Specification**

• CRI: >80

• Working Time (hours): 50000

• Lifespan: 50,000hrs

• Light Source: LED

Material: Aluminum

• Luminous Flux: 19500lm

• Application: Garden, Road, Courtyard, Squares, Farm,