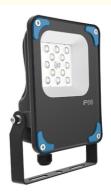

# Led Flood Light Ip65 19500lm Waterproof Outdoor Lighting For Garden Yard Square Stadium

# **Product Specification**

• CRI: >80

• Working Time (hours): 50000

• Lifespan: 50,000hrs

• Light Source: LED

Material: Aluminum

• Luminous Flux: 19500lm

• Application: Garden, Road, Courtyard, Squares, Farm,

#### Features:

Product-Name: LED-Flood Light 200W-

Color Temperature: 2700k-6000k Working Time (hours): 50000

IP Rating: IP65
Light Source: LED
Luminous Flux: 19500lm
150w LED Flood Light: Yes