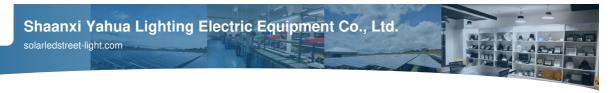

# Led Flood Light Ip65 19500lm Waterproof Outdoor Lighting For Garden Yard Square Stadium

# **Product Specification**

• CRI: >80

• Working Time (hours): 50000

• Lifespan: 50,000hrs

• Light Source: LED

Material: Aluminum

• Luminous Flux: 19500lm

• Application: Garden, Road, Courtyard, Squares, Farm,

#### Features:

Product-Name: LED-Flood Light 200W-

Color Temperature: 2700k-6000k Working Time (hours): 50000

IP Rating: IP65
Light Source: LED
Luminous Flux: 19500lm
150w LED Flood Light: Yes