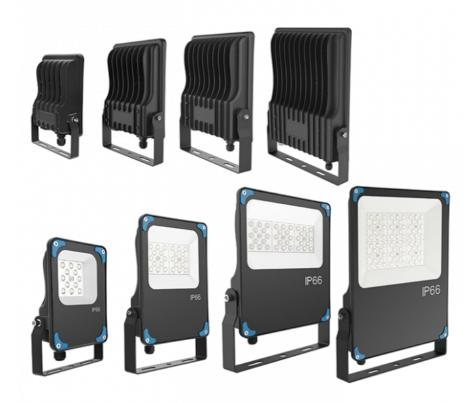

on Box

• Highlight: 19500 Lumens aluminum led flood light,

ip65 led flood light outdoor 150w, 19500lm led flood light outdoor 150w



#### More Images





### **Product Description**

## **Product Description:**

400w Outdoor Lamp IP65 Waterproof LED Flood Light is a perfect choice for garden, road, courtyard, squares, farm, school and park. It is made of high quality aluminum material which has a lifespan up to 50,000 hours. It is able to work for 50000 hours non-stop, making it an ideal flood light for outdoor using. The light source is LED technology which provides enough illumination even in dark places. It is also IP65 waterproof which makes it able to work even in rainy days. Moreover, it is energy-saving and environment-friendly, making it a perfect choice for outdoor lighting.



#### Features:

Product-Name: LED-Flood Light 200W-

Color Temperature: 2700k-6000k Working Time (hours): 50000

IP Rating: IP65
Light Source: LED
Luminous Flux: 19500lm
150w LED Flood Light: Yes



# **Technical Parameters:**

| Parameter            | LED Flood Light IP65 19500lm Waterproof Outdoor Lighting for Garden Yard Square Stadium |
|----------------------|-----------------------------------------------------------------------------------------|
| Lifespan             | 50,000hrs                                                                               |
| Material             | Aluminum                                                                                |
| CRI                  | >80