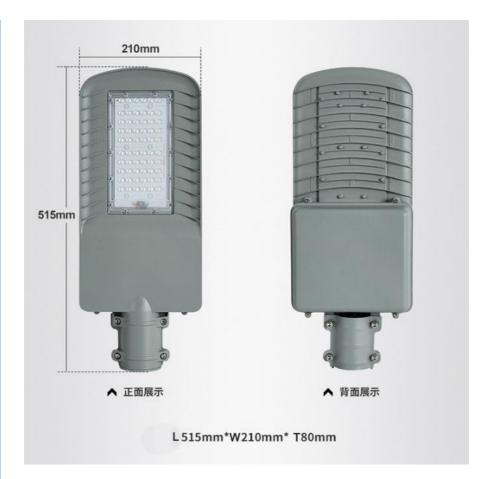

## **Product Specification**

Power: 200W 300W 500W

Lighting Viewing Angle: 120°Mounting Height(m): 3-5m

Lighting Mode: Motion Sensor, Time Control

• Lamps Material: Aluminium Alloy

Lumen (LM): 3000lmN.W: 4.1kgSolar Panel: 6V/40W

# **Technical Parameters:**

| Parameter                       | Description                                                                               |
|---------------------------------|-------------------------------------------------------------------------------------------|
| Solar<br>Powered<br>Tube Lights | Outdoor Solar LED Lights                                                                  |
| Battery Type                    | 3.2V/40AH Lithium Battery(LiFePo4 Battery)                                                |
| Charge Time<br>(by Sun)         | 6-7hours (with Enough Strong Shine)                                                       |
| Lamps<br>Material               | Aluminium Alloy                                                                           |
| N.W.                            | 4.1kg                                                                                     |
| Power                           | 200W 300W 500W                                                                            |
| Mounting<br>Height (m)          | 3-5m                                                                                      |
| Application                     | Country Roads, Courtyards, Parks, Communities, Factory, Balcony, Walkway Lights, Highways |
| Lighting<br>Viewing Angle       | 120°                                                                                      |
| Unit Size                       | 600*350*17mm                                                                              |
| Solar Panel                     | 6V/40W                                                                                    |