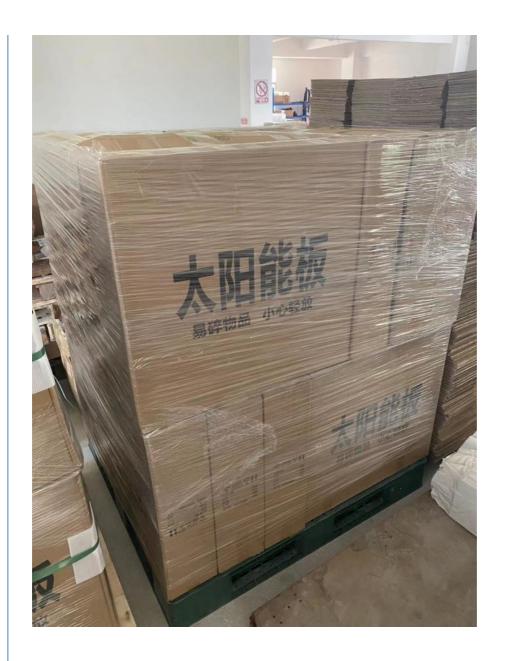

## Packing and Shipping:

Packaging and Shipping for Outdoor Solar LED Lights

The Outdoor Solar LED Lights are packaged in sturdy cardboard boxes with cushioned interior to prevent any damage during shipping. The boxes are clearly labeled with product details, specifications and the seller's logo.

The LED lights are shipped via an insured, traceable carrier. Delivery time is 7-14 business days, depending on the destination.

+86 2981028690

summer@sxyhzm.com

solarledstreet-light.com

No.1 Xinxi Avenue New Industrial Park, Hi-tech Zone, Xi'an, China