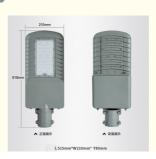

## **Product Specification**

Power: 200W 300W 500W

Lighting Viewing Angle: 120°Mounting Height(m): 3-5m

Lighting Mode: Motion Sensor, Time Control

• Lamps Material: Aluminium Alloy

Lumen (LM): 3000lmN.W: 4.1kgSolar Panel: 6V/40W

# **Technical Parameters:**

| Parameter                       | Description                                                                               |
|---------------------------------|-------------------------------------------------------------------------------------------|
| Solar<br>Powered<br>Tube Lights | Outdoor Solar LED Lights                                                                  |
| Battery Type                    | 3.2V/40AH Lithium Battery(LiFePo4 Battery)                                                |
| Charge Time<br>(by Sun)         | 6-7hours (with Enough Strong Shine)                                                       |
| Lamps<br>Material               | Aluminium Alloy                                                                           |
| N.W.                            | 4.1kg                                                                                     |
| Power                           | 200W 300W 500W                                                                            |
| Mounting<br>Height (m)          | 3-5m                                                                                      |
| Application                     | Country Roads, Courtyards, Parks, Communities, Factory, Balcony, Walkway Lights, Highways |
| Lighting<br>Viewing Angle       | 120°                                                                                      |
| Unit Size                       | 600*350*17mm                                                                              |
| Solar Panel                     | 6V/40W                                                                                    |