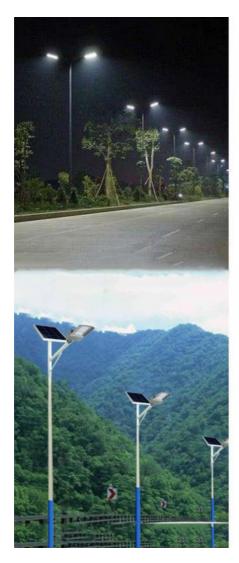

# More Images

## **Product Description:**

Outdoor Solar LED Lights

Our outdoor solar LED lights are a great energy efficient solution for illuminating country roads, courtyards, parks, communities, factory, balconies, walkway lights, and highways. This product is powered by the sun and offers an impressive lumen of 3000LM. We offer three power options including 200W, 300W, and 500W. The total net weight of this product is 4.1kg and you can choose from two lighting modes: motion sensor and time control.

## **Applications:**

Yahua Lighting's YHZ-SLL Outdoor Solar LED Lights are perfect for homes and businesses looking to reduce their electricity bills, save energy and be eco-friendly. With CE, IP65, ROHS, and ISO certification, you can be sure these lights are of the highest quality. The minimum order quantity is just 5 pieces, and the price can range from USD25-150, all depending on the size and power. The lights come in an anti-collision and shatterproof packaging, and can be shipped within 5-8 days after payment. With a supply ability of 30000pcs/month, you can be sure there will be no shortage of these lights. The battery type is 3.2V/40AH Lithium Battery(LiFePo4 Battery), and it can be mounted at a maximum height of 3-5m. The lights also come with ISO/CE/ROHS/IP65 certification, and you can even adjust the lighting mode to motion sensor or time control. The charge time by sun is 6-7hours with enough strong shine.