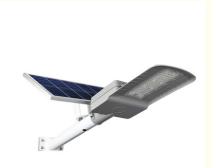

## **Product Description:**

Outdoor Solar LED Lights

Our outdoor solar LED lights are a great energy efficient solution for illuminating country roads, courtyards, parks, communities, factory, balconies, walkway lights, and highways. This product is powered by the sun and offers an impressive lumen of 3000LM. We offer three power options including 200W, 300W, and 500W. The total net weight of this product is 4.1kg and you can choose from two lighting modes: motion sensor and time control.

## **Product Specification**

Power: 200W 300W 500W

Lighting Viewing Angle: 120°Mounting Height(m): 3-5m

Lighting Mode: Motion Sensor, Time Control

• Lamps Material: Aluminium Alloy

Lumen (LM): 3000lmN.W: 4.1kgSolar Panel: 6V/40W