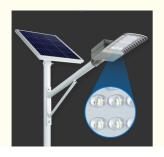

## **Product Description:**

Outdoor Solar LED Lights

Our outdoor solar LED lights are a great energy efficient solution for illuminating country roads, courtyards, parks, communities, factory, balconies, walkway lights, and highways. This product is powered by the sun and offers an impressive lumen of 3000LM. We offer three power options including 200W, 300W, and 500W. The total net weight of this product is 4.1kg and you can choose from two lighting modes: motion sensor and time control.

#### Features:

Certificate: ISO/CE / ROHS / IP65

Lumen (LM): 3000lm

Lamps material: Aluminium Alloy

Lighting mode: Motion Sensor, Time Control

N.W: 4.1kg

Solar powered tube lights Solar tube lights for home Solar tube light outdoor