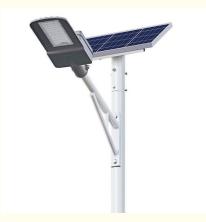

## **Product Specification**

Power: 200W 300W 500W

Lighting Viewing Angle: 120°Mounting Height(m): 3-5m

Lighting Mode: Motion Sensor, Time Control

• Lamps Material: Aluminium Alloy

Lumen (LM): 3000lmN.W: 4.1kgSolar Panel: 6V/40W

## **Product Description:**

Outdoor Solar LED Lights

Our outdoor solar LED lights are a great energy efficient solution for illuminating country roads, courtyards, parks, communities, factory, balconies, walkway lights, and highways. This product is powered by the sun and offers an impressive lumen of 3000LM. We offer three power options including 200W, 300W, and 500W. The total net weight of this product is 4.1kg and you can choose from two lighting modes: motion sensor and time control.