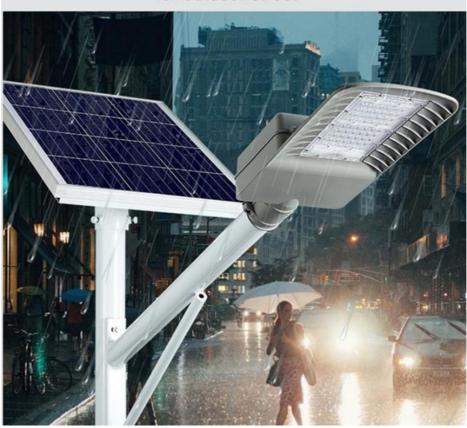

## **Product Description:**

Outdoor Solar LED Lights

Our outdoor solar LED lights are a great energy efficient solution for illuminating country roads, courtyards, parks, communities, factory, balconies, walkway lights, and highways. This product is powered by the sun and offers an impressive lumen of 3000LM. We offer three power options including 200W, 300W, and 500W. The total net weight of this product is 4.1kg and you can choose from two lighting modes: motion sensor and time control.

## **Applications:**

Yahua Lighting's YHZ-SLL Outdoor Solar LED Lights are perfect for homes and businesses looking to reduce their electricity bills, save energy and be eco-friendly. With CE, IP65, ROHS, and ISO certification, you can be sure these lights are of the highest quality. The minimum order quantity is just 5 pieces, and the price can range from USD25-150, all depending on the size and power. The lights come in an anti-collision and shatterproof packaging, and can be shipped within 5-8 days after payment. With a supply ability of 30000pcs/month, you can be sure there will be no shortage of these lights. The battery type is 3.2V/40AH Lithium Battery(LiFePo4 Battery), and it can be mounted at a maximum height of 3-5m. The lights also come with ISO/CE/ROHS/IP65 certification, and you can even adjust the lighting mode to motion sensor or time control. The charge time by sun is 6-7hours with enough strong shine.