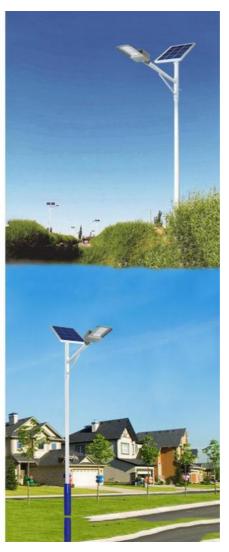

# More Images

## **Product Description:**

Outdoor Solar LED Lights

Our outdoor solar LED lights are a great energy efficient solution for illuminating country roads, courtyards, parks, communities, factory, balconies, walkway lights, and highways. This product is powered by the sun and offers an impressive lumen of 3000LM. We offer three power options including 200W, 300W, and 500W. The total net weight of this product is 4.1kg and you can choose from two lighting modes: motion sensor and time control.

## **Applications:**

Yahua Lighting's YHZ-SLL Outdoor Solar LED Lights are perfect for homes and businesses looking to reduce their electricity bills, save energy and be eco-friendly. With CE, IP65, ROHS, and ISO certification, you can be sure these lights are of the highest quality. The minimum order quantity is just 5 pieces, and the price can range from USD25-150, all depending on the size and power. The lights come in an anti-collision and shatterproof packaging, and can be shipped within 5-8 days after payment. With a supply ability of 30000pcs/month, you can be sure there will be no shortage of these lights. The battery type is 3.2V/40AH Lithium Battery(LiFePo4 Battery), and it can be mounted at a maximum height of 3-5m. The lights also come with ISO/CE/ROHS/IP65 certification, and you can even adjust the lighting mode to motion sensor or time control. The charge time by sun is 6-7hours with enough strong shine.