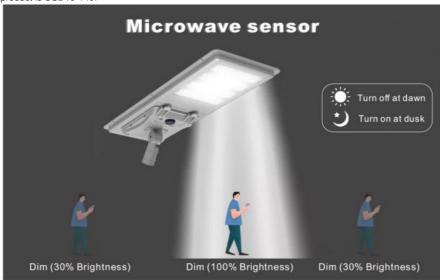

| Color<br>Temperature | 3000K-6500K                                                                                   |  |
|----------------------|-----------------------------------------------------------------------------------------------|--|
| Application          | Road , Street , Yard, Park, Garden Etc                                                        |  |
| Material             | Aluminum Alloy                                                                                |  |
| Warranty             | 3 years                                                                                       |  |
| Lighting Mode        | Remote Control+Light Control+Radar Sensor                                                     |  |
| Model Name           | All In One Solar Street Lighting                                                              |  |
| Keywords             | Integrated Solar LED Light, Automated Solar LED Street Light, Solar Rechargeable Street Light |  |

# Humanized intelligent Remote Control Technology

| Light control                    | 100% 2hrs, 60% 3hrs, 20% till dawn                                                             |  |
|----------------------------------|------------------------------------------------------------------------------------------------|--|
| Time control                     | 100% 2hrs, 60% 2hrs, 20% 6hrs                                                                  |  |
| Microwave/<br>Pir sensor control | 100% if people come close,<br>20% far away.                                                    |  |
| Time + Sensor control            | 100% 2hrs, 60% 3hrs, 40% 2hrs,<br>sensor working 50% when people<br>are detected, 20% far away |  |