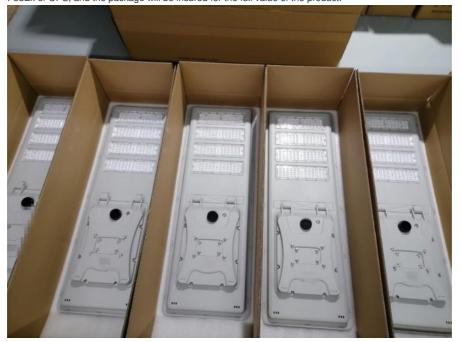

#### Packing and Shipping:

#### Packaging and Shipping:

The Solar LED Street Light will be packaged in a cardboard box that is designed to protect the product from potential damages during shipping. The box will also be clearly labeled with the product name and model number. Shipping will be via a reputable carrier, such as FedEx or UPS, and the package will be insured for the full value of the product.