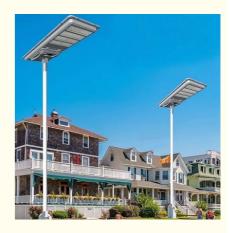

#### **Product Description:**

Our hot sale Automatic Solar Street Lighting is an integrated solar LED light for outdoor lighting, which is powered by solar energy and --- designed for energy-saving and environment-friendly. This Solar Rechargeable Street Light can be widely installed in streets, residential areas, parks, gardens, pathways, and other places for illumination. It is equipped with high-efficiency mono-crystalline silicon solar panels, long life lithium battery, and high brightness LED lamp beads. The Integrated Solar LED Light has a high CRI (Ra>80) and a color temperature range from 3000K to 6500K, and boasts a life span of up to 50,000 hours. Additionally, it has obtained certifications of EMC, RoHS, CE, FCC, and LVD, making it a reliable and safe product.

#### **Applications:**

Yahua Solar Street Lighting YHZ-SSL is a solar energy-powered street light that is certified with CE JP65 ROHS ISO, and has a minimum order quantity of 1. It comes with anti-collision and shatterproof packaging and can be delivered within 5-8 days. Payment options include T/T, Western Union, MoneyGram, and the supply ability is 3000pcs/month. It has a luminous flux of 150lm/w, utilizes a mono solar panel, and is IP65 waterproof. Furthermore, the warranty is 3-5 years and the color temperature ranges from 3000K-6500K. The price of this product is USD19-149.