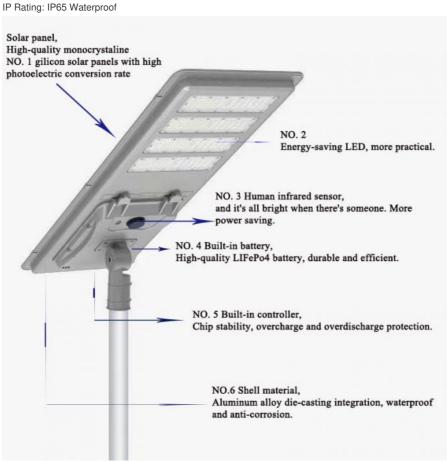

### **Product Specification**

• Battery: Lithium Iron Phoshpate Battery

• CRI: Ra>80

• IP Rating: IP65 Waterproof • Panel: Mono Solar Panel

• Warranty: 3-5 Years • Life Span: 50,000hrs • Color Temperature: 3000K-6500K

#### **Product Description:**

Our hot sale Automatic Solar Street Lighting is an integrated solar LED light for outdoor lighting, which is powered by solar energy and --- designed for energy-saving and environment-friendly. This Solar Rechargeable Street Light can be widely installed in streets, residential areas, parks, gardens, pathways, and other places for illumination. It is equipped with high-efficiency mono-crystalline silicon solar panels, long life lithium battery, and high brightness LED lamp beads. The Integrated Solar LED Light has a high CRI (Ra>80) and a color temperature range from 3000K to 6500K, and boasts a life span of up to 50,000 hours. Additionally, it has obtained certifications of EMC, RoHS, CE, FCC, and LVD, making it a reliable and safe product.

#### Features:

Product Name: Solar LED Street Light 300watt

Automatic Solar Street Lighting Lighting time: 12 hours each day Integrated Solar LED Light Panel: Mono Solar Panel Led Chip: SMD3030

CRI: Ra>80 Life Span: 50,000hrs