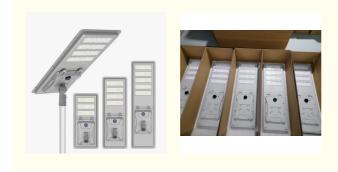

#### More Images

#### Packing and Shipping:

#### Packaging and Shipping:

The Solar LED Street Light will be packaged in a cardboard box that is designed to protect the product from potential damages during shipping. The box will also be clearly labeled with the product name and model number. Shipping will be via a reputable carrier, such as FedEx or UPS, and the package will be insured for the full value of the product.